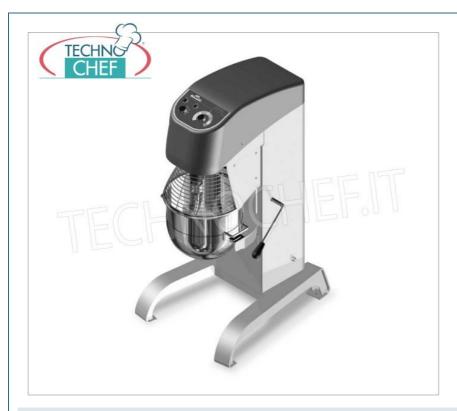

## PLANETARY MIXER with 20 litre STAINLESS STEEL BOWL, equipped with INVERTER SYSTEM:

- powerful , robust and flexible thanks to the progressive speed control managed by inverter ;
- machine suitable for the most demanding uses and ideal for anyone who wants something more;
- dedicated to the world of pastry making, it is the ideal tool for those who want a high-performance, reliable, uncompromising machine
  that they can always count on;
- the inverter system allows for precise regulation of the number of revolutions and can adapt to any task, whether it is using a whisk, spatula or hook;
- solid enamelled carpentry structure;
- $\circ \ \ \textbf{IP 6 stainless steel buttons} \ ;$
- Timer 0-30 minutes and ∞;
- Rpm 120-400 (revolutions per minute);
- 3 easily replaceable processing accessories : spatula and hook in cast aluminium / whisk in cast aluminium and steel.

## CE mark

| CODE       | DESCRIPTION                                                                                                                                                         | PRICE/DELIVERY                                                                |
|------------|---------------------------------------------------------------------------------------------------------------------------------------------------------------------|-------------------------------------------------------------------------------|
| SI-MARTE20 | Planetary mixer with 20 lt stainless steel bowl, IP 67 stainless steel controls, inverter system, 120-400 rpm, V.230/1, Kw.1.5, Weight 130 Kg, dim.mm.576x748x1189h | € 2.717,73  VAT escluded  Shipping to be calculed  Delivery from 8 to 15 days |