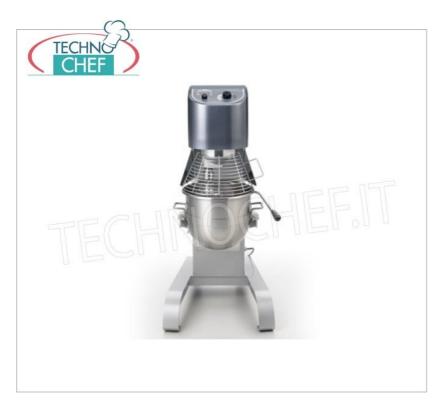

## PLANETARY MIXER with 20 litre STAINLESS STEEL BOWL, equipped with INVERTER SYSTEM:

- powerful , robust and flexible thanks to the progressive speed control managed by inverter ;
- machine suitable for the most demanding uses and ideal for anyone who wants something more;
- dedicated to the world of pastry making, it is the ideal tool for those who want a high-performance, reliable, uncompromising machine
  that they can always count on;
- the inverter system allows for precise regulation of the number of revolutions and can adapt to any task, whether it is using a whisk, spatula or hook;
- solid enamelled carpentry structure;
- $\circ \ \ \textbf{IP 6 stainless steel buttons} \ ;$
- Timer 0-30 minutes and ∞;
- Rpm 120-400 (revolutions per minute);
- 3 easily replaceable processing accessories : spatula and hook in cast aluminium / whisk in cast aluminium and steel.

## CE mark

| CODE       | DESCRIPTION                                                                                                                                                         | PRICE/DELIVERY                                                                |
|------------|---------------------------------------------------------------------------------------------------------------------------------------------------------------------|-------------------------------------------------------------------------------|
| SI-MARTE20 | Planetary mixer with 20 lt stainless steel bowl, IP 67 stainless steel controls, inverter system, 120-400 rpm, V.230/1, Kw.1.5, Weight 130 Kg, dim.mm.576x748x1189h | € 2.717,73  VAT escluded  Shipping to be calculed  Delivery from 8 to 15 days |