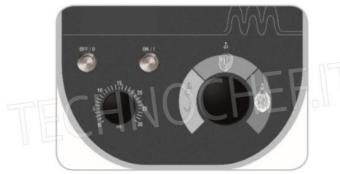

## PLANETARY MIXER with 20 litre STAINLESS STEEL BOWL, equipped with INVERTER SYSTEM:

- powerful , robust and flexible thanks to the progressive speed control managed by inverter ;
- machine suitable for the most demanding uses and ideal for anyone who wants something more;
- dedicated to the world of pastry making, it is the ideal tool for those who want a high-performance, reliable, uncompromising machine
  that they can always count on;
- the inverter system allows for precise regulation of the number of revolutions and can adapt to any task, whether it is using a whisk, spatula or hook;
- solid enamelled carpentry structure;
- $\circ \ \ \textbf{IP 6 stainless steel buttons} \ ;$
- Timer 0-30 minutes and ∞;
- Rpm 120-400 (revolutions per minute);
- 3 easily replaceable processing accessories : spatula and hook in cast aluminium / whisk in cast aluminium and steel.

Comandi inox IP 67 Stainless steel IP 67 protected controls