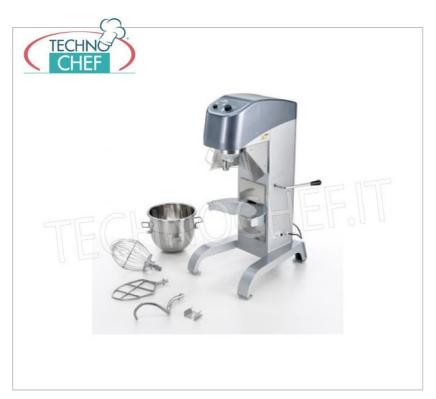

## PLANETARY MIXER with 20 litre STAINLESS STEEL BOWL, equipped with INVERTER SYSTEM:

- powerful , robust and flexible thanks to the progressive speed control managed by inverter ;
- machine suitable for the most demanding uses and ideal for anyone who wants something more;
- dedicated to the world of pastry making, it is the ideal tool for those who want a high-performance, reliable, uncompromising machine
  that they can always count on;
- the inverter system allows for precise regulation of the number of revolutions and can adapt to any task, whether it is using a whisk, spatula or hook;
- solid enamelled carpentry structure;
- $\circ \ \ \textbf{IP 6 stainless steel buttons} \ ;$
- Timer 0-30 minutes and ∞;
- Rpm 120-400 (revolutions per minute);
- 3 easily replaceable processing accessories : spatula and hook in cast aluminium / whisk in cast aluminium and steel.

## CE mark

| CODE       | DESCRIPTION                                                                                                                                                         | PRICE/DELIVERY                                                                |
|------------|---------------------------------------------------------------------------------------------------------------------------------------------------------------------|-------------------------------------------------------------------------------|
| SI-MARTE20 | Planetary mixer with 20 lt stainless steel bowl, IP 67 stainless steel controls, inverter system, 120-400 rpm, V.230/1, Kw.1.5, Weight 130 Kg, dim.mm.576x748x1189h | € 2.717,73  VAT escluded  Shipping to be calculed  Delivery from 8 to 15 days |