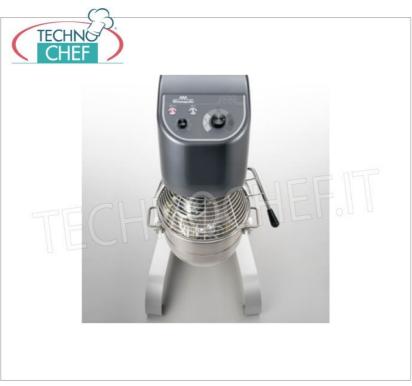

## PLANETARY MIXER with 20 litre STAINLESS STEEL BOWL, equipped with INVERTER SYSTEM:

- powerful , robust and flexible thanks to the progressive speed control managed by inverter ;
- machine suitable for the most demanding uses and ideal for anyone who wants something more;
- dedicated to the world of pastry making, it is the ideal tool for those who want a high-performance, reliable, uncompromising machine
  that they can always count on;
- the inverter system allows for precise regulation of the number of revolutions and can adapt to any task, whether it is using a whisk, spatula or hook;
- solid enamelled carpentry structure;
- $\circ \ \ \textbf{IP 6 stainless steel buttons} \ ;$
- Timer 0-30 minutes and ∞;
- Rpm 120-400 (revolutions per minute);
- 3 easily replaceable processing accessories : spatula and hook in cast aluminium / whisk in cast aluminium and steel.

Comandi inox IP 67 Stainless steel IP 67 protected controls