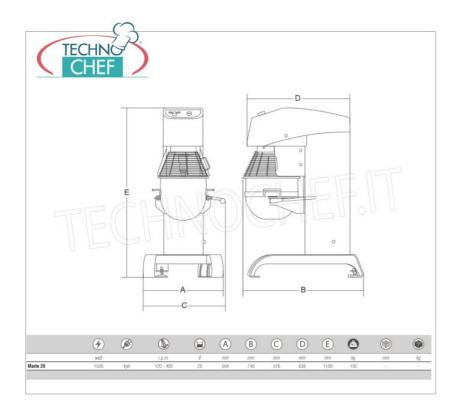

Services and Technologies for professional catering since 1973

| TECHNICAL CARD |  |  |
|----------------|--|--|
| 50             |  |  |
| 1,5            |  |  |
| 130            |  |  |
| 576            |  |  |
| 748            |  |  |
| 1189           |  |  |
| 1              |  |  |

## CE mark

| CODE       | DESCRIPTION                                                                                                                                                         | PRICE/DELIVERY                                                                |
|------------|---------------------------------------------------------------------------------------------------------------------------------------------------------------------|-------------------------------------------------------------------------------|
| SI-MARTE20 | Planetary mixer with 20 lt stainless steel bowl, IP 67 stainless steel controls, inverter system, 120-400 rpm, V.230/1, Kw.1.5, Weight 130 Kg, dim.mm.576x748x1189h | € 2.717,73  VAT escluded  Shipping to be calculed  Delivery from 8 to 15 days |