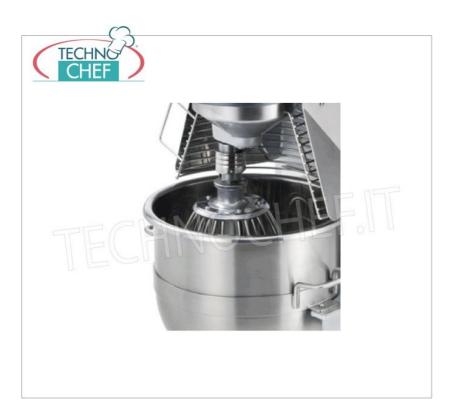

## PLANETARY MIXER with 20 litre STAINLESS STEEL BOWL, equipped with INVERTER SYSTEM:

- powerful , robust and flexible thanks to the progressive speed control managed by inverter ;
- machine suitable for the most demanding uses and ideal for anyone who wants something more;
- dedicated to the world of pastry making, it is the ideal tool for those who want a high-performance, reliable, uncompromising machine
  that they can always count on;
- the inverter system allows for precise regulation of the number of revolutions and can adapt to any task, whether it is using a whisk, spatula or hook;
- solid enamelled carpentry structure;
- $\circ \ \ \textbf{IP 6 stainless steel buttons} \ ;$
- Timer 0-30 minutes and ∞;
- Rpm 120-400 (revolutions per minute);
- 3 easily replaceable processing accessories : spatula and hook in cast aluminium / whisk in cast aluminium and steel.