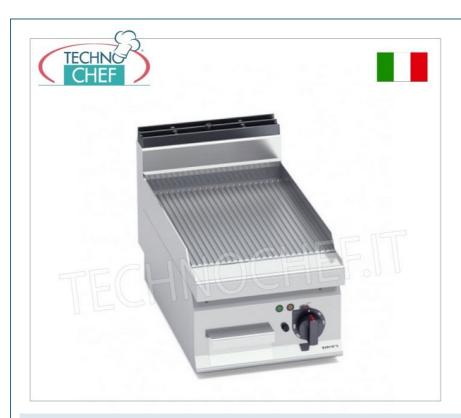

# ELECTRIC GRIDDLE with RIBBED PLATE, MACROS 700 Line, POWERED MULTIPAN Series, 1 TOP module :

- worktop and front panels in AISI 304 stainless steel;
- Incoloy steel heating elements placed under the cooking plate;
- ribbed satin steel plate with flush splash guard;
- thermostatic control and safety thermostat with manual reset;
- temperature regulation from 50 to 270 °C;
- line indicator and temperature indicator;
- slightly inclined cooking surface with large drain hole and conveyor into a special liquid-tight container;
- cooking area measuring 395 x 500 mm;
- 2 year warranty.