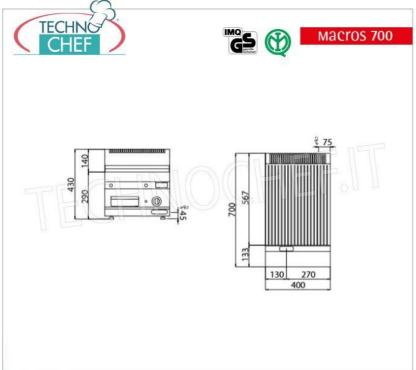

## **TECHNICAL CARD**

| power supply    | Trifase    |
|-----------------|------------|
| Volts           | V 400/3 +N |
| frequency (Hz)  | 50         |
| net weight (Kg) | 37         |
| breadth (mm)    | 400        |
| depth (mm)      | 700        |
| height (mm)     | 290        |