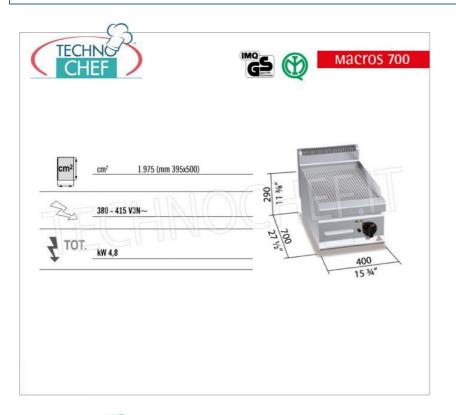

## **TECHNICAL CARD**

| power supply    | Trifase    |
|-----------------|------------|
| Volts           | V 400/3 +N |
| frequency (Hz)  | 50         |
| net weight (Kg) | 37         |
| breadth (mm)    | 400        |
| depth (mm)      | 700        |
| height (mm)     | 290        |

# ELECTRIC GRIDDLE with RIBBED PLATE, MACROS 700 Line, POWERED MULTIPAN Series, 1 TOP module :

- worktop and front panels in AISI 304 stainless steel;
- Incoloy steel heating elements placed under the cooking plate;
- ribbed satin steel plate with flush splash guard;
- thermostatic control and safety thermostat with manual reset;
- temperature regulation from 50 to 270 °C;
- line indicator and temperature indicator;
- slightly inclined cooking surface with large drain hole and conveyor into a special liquid-tight container;
- cooking area measuring 395 x 500 mm;
- 2 year warranty.