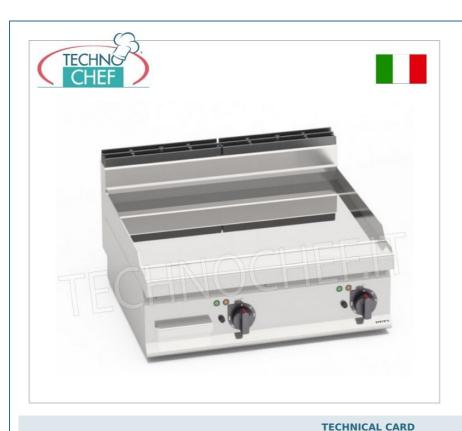

# ELECTRIC GRIDDLE with SMOOTH PLATE, MACROS 700 Line, POWERED MULTIPAN Series, DOUBLE TOP module :

- worktop and front panels in AISI 304 stainless steel;
- Incoloy steel heating elements placed under the cooking plate;
- smooth satin steel plate with flush splash guard;
- 2 zones with separate controls for independent and optimal temperature regulation;
- thermostatic control and safety thermostat with manual reset;
- $\circ~$  temperature regulation from 50 to 270 °C ;
- line indicator and temperature indicator;
- slightly inclined cooking surface with large drain hole and conveyor into a special liquid-tight container;
- $\circ~$  cooking area measuring 795 x 500 mm ;
- 2 year warranty .