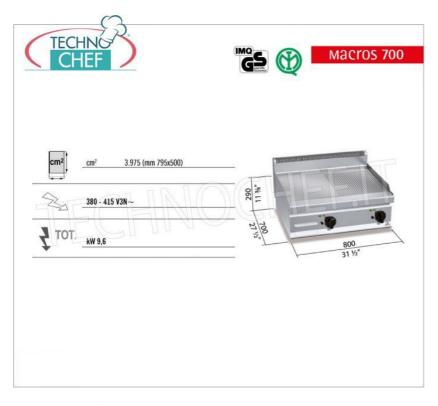

Services and Technologies for professional catering since 1973

| power supply    | Trifase    |  |
|-----------------|------------|--|
|                 | V 400/3 +N |  |
| frequency (Hz)  | 50         |  |
| net weight (Kg) | 71         |  |
| breadth (mm)    | 800        |  |
| depth (mm)      | 700        |  |
| height (mm)     | 290        |  |

# ELECTRIC GRIDDLE with SMOOTH PLATE, MACROS 700 Line, POWERED MULTIPAN Series, DOUBLE TOP module :

- worktop and front panels in AISI 304 stainless steel;
- Incoloy steel heating elements placed under the cooking plate;
- smooth satin steel plate with flush splash guard;
- 2 zones with separate controls for independent and optimal temperature regulation;
- thermostatic control and safety thermostat with manual reset;
- $\circ~$  temperature regulation from 50 to 270 °C ;
- line indicator and temperature indicator;
- slightly inclined cooking surface with large drain hole and conveyor into a special liquid-tight container;
- $\circ~$  cooking area measuring 795 x 500 mm ;
- 2 year warranty .