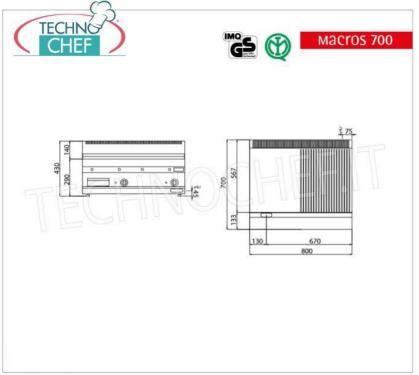

Services and Technologies for professional catering since 1973

| power supply    | Trifase    |  |
|-----------------|------------|--|
|                 | V 400/3 +N |  |
| frequency (Hz)  | 50         |  |
| net weight (Kg) | 71         |  |
| breadth (mm)    | 800        |  |
| depth (mm)      | 700        |  |
| height (mm)     | 290        |  |

# ELECTRIC GRIDDLE with SMOOTH PLATE, MACROS 700 Line, POWERED MULTIPAN Series, DOUBLE TOP module :

- worktop and front panels in AISI 304 stainless steel;
- Incoloy steel heating elements placed under the cooking plate;
- smooth satin steel plate with flush splash guard;
- 2 zones with separate controls for independent and optimal temperature regulation;
- thermostatic control and safety thermostat with manual reset;
- $\circ~$  temperature regulation from 50 to 270 °C ;
- line indicator and temperature indicator;
- slightly inclined cooking surface with large drain hole and conveyor into a special liquid-tight container;
- $\circ~$  cooking area measuring 795 x 500 mm ;
- 2 year warranty .