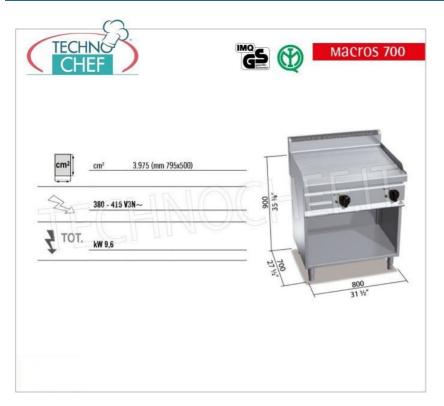

Services and Technologies for professional catering since 1973

|  | CARD |
|--|------|
|  |      |
|  |      |

| power supply    | Trifase    |
|-----------------|------------|
| Volts           | V 400/3 +N |
| frequency (Hz)  | 50         |
| net weight (Kg) | 87         |
| breadth (mm)    | 800        |
| depth (mm)      | 700        |
| height (mm)     | 900        |

# ELECTRIC GRIDDLE with RIBBED PLATE, MACROS 700 Line, POWERED MULTIPAN Series, DOUBLE module on OPEN CABINET:

- worktop and front panels in AISI 304 stainless steel;
- Incoloy steel heating elements placed under the cooking plate;
- $\circ \ \ \textbf{ribbed satin steel plate} \ \ \textbf{with flush splash guard;}$
- 2 zones with separate controls for independent and optimal temperature regulation;
- thermostatic control and safety thermostat with manual reset;
- $\circ~$  temperature regulation from 50 to 270 °C ;
- line indicator and temperature indicator;
- slightly inclined cooking surface with large drain hole and conveyor into a special liquid-tight container;
- $\circ~$  cooking area measuring 795 x 500 mm ;
- o adjustable feet;
- 2 year warranty.

### CE mark Made in Italy

BS-E7FR8MP-2

ELECTRIC GRIDDLE with RIBBED PLATE, BERTOS, MACROS 700 Line, POWERED MULTIPAN Series, DOUBLE module on OPEN CABINET with 795x500 mm COOKING AREA, INDEPENDENT CONTROLS, V.400/3+N, 9.6 Kw, Weight 87 Kg , dim.mm.800x700x900h