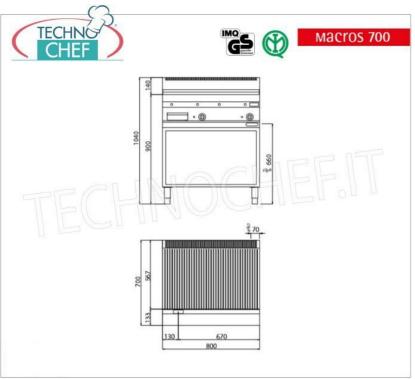

Services and Technologies for professional catering since 1973

|  | CARD |
|--|------|
|  |      |
|  |      |

| power supply    | Trifase    |
|-----------------|------------|
| Volts           | V 400/3 +N |
| frequency (Hz)  | 50         |
| net weight (Kg) | 87         |
| breadth (mm)    | 800        |
| depth (mm)      | 700        |
| height (mm)     | 900        |

# ELECTRIC GRIDDLE with RIBBED PLATE, MACROS 700 Line, POWERED MULTIPAN Series, DOUBLE module on OPEN CABINET:

- worktop and front panels in AISI 304 stainless steel;
- Incoloy steel heating elements placed under the cooking plate;
- $\circ \ \ \textbf{ribbed satin steel plate} \ \ \textbf{with flush splash guard;}$
- 2 zones with separate controls for independent and optimal temperature regulation;
- thermostatic control and safety thermostat with manual reset;
- $\circ~$  temperature regulation from 50 to 270 °C ;
- line indicator and temperature indicator;
- slightly inclined cooking surface with large drain hole and conveyor into a special liquid-tight container;
- $\circ~$  cooking area measuring 795 x 500 mm ;
- o adjustable feet;
- 2 year warranty.

### CE mark Made in Italy

BS-E7FR8MP-2

ELECTRIC GRIDDLE with RIBBED PLATE, BERTOS, MACROS 700 Line, POWERED MULTIPAN Series, DOUBLE module on OPEN CABINET with 795x500 mm COOKING AREA, INDEPENDENT CONTROLS, V.400/3+N, 9.6 Kw, Weight 87 Kg , dim.mm.800x700x900h