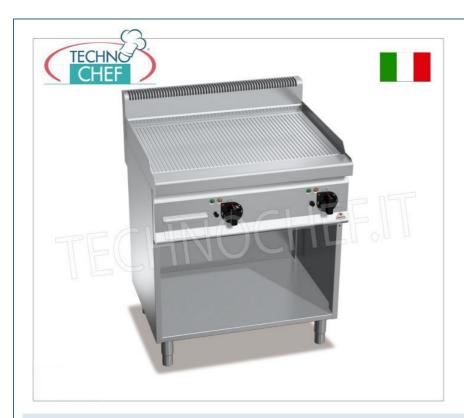

# ELECTRIC GRIDDLE with RIBBED PLATE, MACROS 700 Line, POWERED MULTIPAN Series, DOUBLE module on OPEN CABINET:

- worktop and front panels in AISI 304 stainless steel;
- Incoloy steel heating elements placed under the cooking plate;
- $\circ \ \ \textbf{ribbed satin steel plate} \ \ \textbf{with flush splash guard;}$
- 2 zones with separate controls for independent and optimal temperature regulation;
- thermostatic control and safety thermostat with manual reset;
- $\circ~$  temperature regulation from 50 to 270 °C ;
- line indicator and temperature indicator;
- slightly inclined cooking surface with large drain hole and conveyor into a special liquid-tight container;
- $\circ~$  cooking area measuring 795 x 500 mm ;
- o adjustable feet;
- 2 year warranty.

### CE mark Made in Italy

BS-E7FR8MP-2

ELECTRIC GRIDDLE with RIBBED PLATE, BERTOS, MACROS 700 Line, POWERED MULTIPAN Series, DOUBLE module on OPEN CABINET with 795x500 mm COOKING AREA, INDEPENDENT CONTROLS, V.400/3+N, 9.6 Kw, Weight 87 Kg , dim.mm.800x700x900h