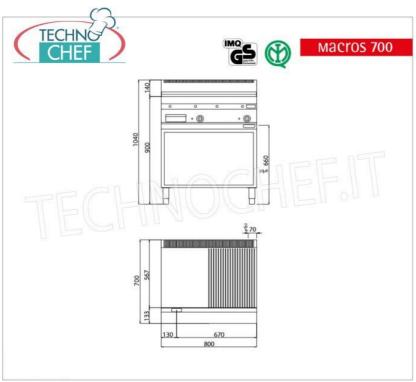

Services and Technologies for professional catering since 1973

| TECHNICAL CARD  |            |
|-----------------|------------|
| power supply    | Trifase    |
| Volts           | V 400/3 +N |
| frequency (Hz)  | 50         |
| net weight (Kg) | 87         |
| breadth (mm)    | 800        |
| depth (mm)      | 700        |
| height (mm)     | 900        |

# ELECTRIC GRIDDLE with 1/2 SMOOTH and 1/2 RIBBED PLATE, MACROS 700 Line, POWERED MULTIPAN Series, DOUBLE module on OPEN CABINET :

- worktop and front panels in AISI 304 stainless steel;
- Incoloy steel heating elements placed under the cooking plate;
- half smooth and half ribbed plate , in satin steel with flush splash guard;
- 2 zones with separate controls for independent and optimal temperature regulation;
- thermostatic control and safety thermostat with manual reset;
- $\circ~$  temperature regulation from 50 to 270 °C ;
- line indicator and temperature indicator;
- slightly inclined cooking surface with large drain hole and conveyor into a special liquid-tight container;
- $\circ~$  cooking area measuring 795 x 500 mm ;
- adjustable feet;
- $\circ \ \ \textbf{2 year warranty} \ .$

### CE mark Made in Italy

BS-E7FM8MP-2

ELECTRIC GRIDDLE with 1/2 SMOOTH and 1/2 RIBBED PLATE, BERTOS, MACROS 700 line, POWERED MULTIPAN Series, DOUBLE module on OPEN CABINET with 795x500 mm COOKING AREA, INDEPENDENT CONTROLS, V.400/3+N, Kw .9.6, weight 87 Kg, dim.mm.800x700x900h