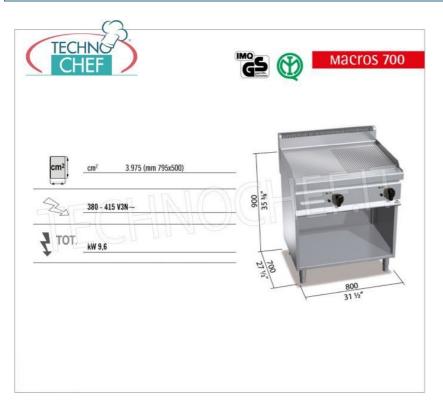

Services and Technologies for professional catering since 1973

| TECHNICAL CARD  |            |
|-----------------|------------|
| power supply    | Trifase    |
| Volts           | V 400/3 +N |
| frequency (Hz)  | 50         |
| net weight (Kg) | 87         |
| breadth (mm)    | 800        |
| depth (mm)      | 700        |
| height (mm)     | 900        |

# ELECTRIC GRIDDLE with 1/2 SMOOTH and 1/2 RIBBED PLATE, MACROS 700 Line, POWERED MULTIPAN Series, DOUBLE module on OPEN CABINET :

- worktop and front panels in AISI 304 stainless steel;
- Incoloy steel heating elements placed under the cooking plate;
- half smooth and half ribbed plate , in satin steel with flush splash guard;
- 2 zones with separate controls for independent and optimal temperature regulation;
- thermostatic control and safety thermostat with manual reset;
- $\circ~$  temperature regulation from 50 to 270 °C ;
- line indicator and temperature indicator;
- slightly inclined cooking surface with large drain hole and conveyor into a special liquid-tight container;
- $\circ~$  cooking area measuring 795 x 500 mm ;
- adjustable feet;
- $\circ \ \ \textbf{2 year warranty} \ .$

### CE mark Made in Italy

BS-E7FM8MP-2

ELECTRIC GRIDDLE with 1/2 SMOOTH and 1/2 RIBBED PLATE, BERTOS, MACROS 700 line, POWERED MULTIPAN Series, DOUBLE module on OPEN CABINET with 795x500 mm COOKING AREA, INDEPENDENT CONTROLS, V.400/3+N, Kw .9.6, weight 87 Kg, dim.mm.800x700x900h