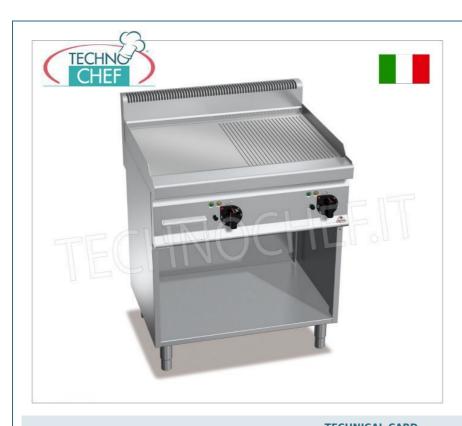

# ELECTRIC GRIDDLE with 1/2 SMOOTH and 1/2 RIBBED PLATE, MACROS 700 Line, POWERED MULTIPAN Series, DOUBLE module on OPEN CABINET :

- worktop and front panels in AISI 304 stainless steel;
- Incoloy steel heating elements placed under the cooking plate;
- half smooth and half ribbed plate , in satin steel with flush splash guard;
- 2 zones with separate controls for independent and optimal temperature regulation;
- thermostatic control and safety thermostat with manual reset;
- $\circ~$  temperature regulation from 50 to 270 °C ;
- line indicator and temperature indicator;
- slightly inclined cooking surface with large drain hole and conveyor into a special liquid-tight container;
- $\circ~$  cooking area measuring 795 x 500 mm ;
- adjustable feet;
- $\circ \ \ \textbf{2 year warranty} \ .$

### CE mark Made in Italy

BS-E7FM8MP-2

ELECTRIC GRIDDLE with 1/2 SMOOTH and 1/2 RIBBED PLATE, BERTOS, MACROS 700 line, POWERED MULTIPAN Series, DOUBLE module on OPEN CABINET with 795x500 mm COOKING AREA, INDEPENDENT CONTROLS, V.400/3+N, Kw .9.6, weight 87 Kg, dim.mm.800x700x900h