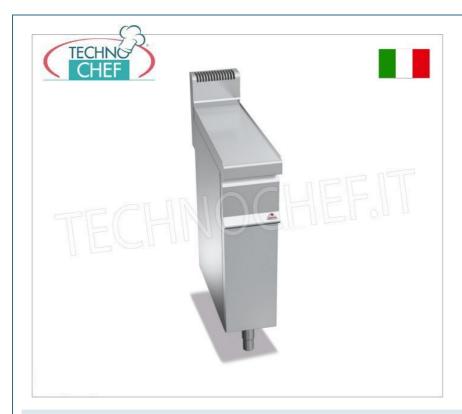

## NEUTRAL TOP on OPEN CABINET, MACROS 700 Line, WORKING Series, 1 module of 200 mm :

- comfortable and essential to complete any kitchen environment thanks to the large surfaces;
- $\circ~$  worktop and front and side panels in AISI 304 stainless steel ;
- The printed top, characterized by rounded edges, allows quick cleaning times ensuring maximum hygiene;
- $\circ \ \ \text{compartment completely made of steel} \ ;$
- 24 month warranty .

Services and Technologies for professional catering since 1973

| TECHNICAL CARD  |     |  |
|-----------------|-----|--|
| net weight (Kg) | 18  |  |
| breadth (mm)    | 200 |  |
| depth (mm)      | 700 |  |
| height (mm)     | 900 |  |
|                 |     |  |