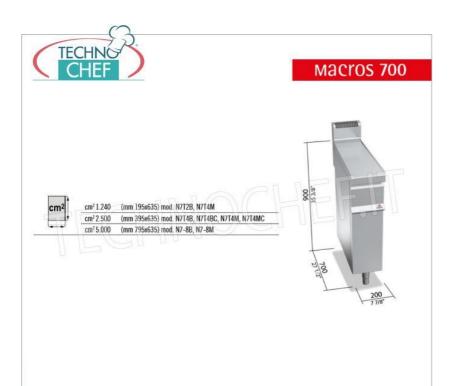

Services and Technologies for professional catering since 1973

| TECHNICAL CARD  |     |  |
|-----------------|-----|--|
| net weight (Kg) | 18  |  |
| breadth (mm)    | 200 |  |
| depth (mm)      | 700 |  |
| height (mm)     | 900 |  |
|                 |     |  |