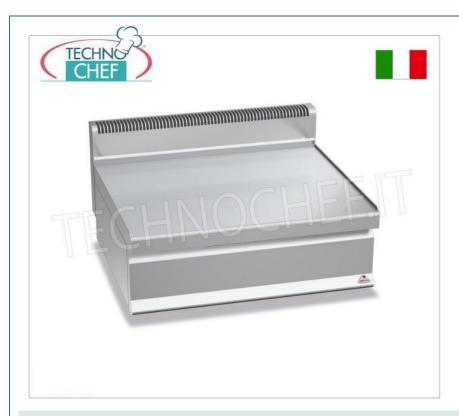

## NEUTRAL TOP, MACROS 700 Line, WORKING Series, 1 module of 800 mm :

- comfortable and essential to complete any kitchen environment thanks to the large surfaces;
- $\circ~$  worktop and front and side panels in AISI 304 stainless steel ;
- The printed top, characterized by rounded edges, allows quick cleaning times ensuring maximum hygiene;
- $\circ \ \ \textbf{24 month warranty} \ .$

### CE mark Made in Italy

| CODE     | DESCRIPTION                                                                                                 | PRICE/DELIVERY |
|----------|-------------------------------------------------------------------------------------------------------------|----------------|
| BS-N7-8B | NEUTRAL TOP, BERTOS, MACROS 700 Line, WORKING Series, 1 module of 800 mm, Weight 43 Kg, dim.mm.800x700x290h |                |