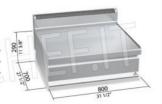

Services and Technologies for professional catering since 1973

| TECHNICAL CARD  |     |  |
|-----------------|-----|--|
| net weight (Kg) | 43  |  |
| breadth (mm)    | 800 |  |
| depth (mm)      | 700 |  |
| height (mm)     | 290 |  |

### CE mark Made in Italy

| CODE     | DESCRIPTION                                                                                                 | PRICE/DELIVERY |
|----------|-------------------------------------------------------------------------------------------------------------|----------------|
| BS-N7-8B | NEUTRAL TOP, BERTOS, MACROS 700 Line, WORKING Series, 1 module of 800 mm, Weight 43 Kg, dim.mm.800x700x290h |                |