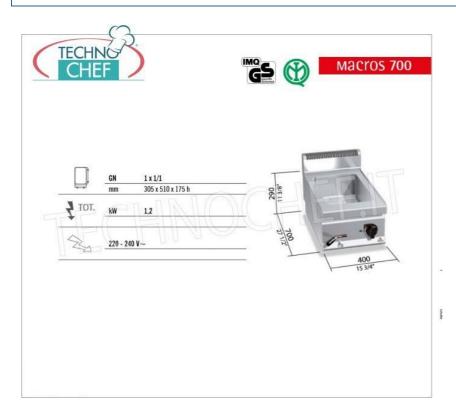

Services and Technologies for professional catering since 1973

| TECHNICAL CARD  |          |  |
|-----------------|----------|--|
| power supply    | Monofase |  |
| Volts           | V 230/1  |  |
| frequency (Hz)  | 50       |  |
| net weight (Kg) | 17       |  |
| breadth (mm)    | 400      |  |
| depth (mm)      | 700      |  |
| height (mm)     | 290      |  |

## PROFESSIONAL DESCRIPTION

ELECTRIC COUNTER BAIN MARIE , MACROS 700 Line , CONSTANT Series , Capacity 1 GN 1/1 pan ( mm 530x325 ):

- worktop and front panels in AISI 304 stainless steel;
- Incoloy stainless steel resistors placed outside the tank;
- electronic power regulation ;
- AISI 304 stainless steel tank , made from a single mould, with large radius to facilitate cleaning;
- capacity 1 Gastro-Norm 1/1 tray (530x325 mm);
- front drain tap with safety system against any accidental opening;
- voltage indicators;
- 24 month warranty.