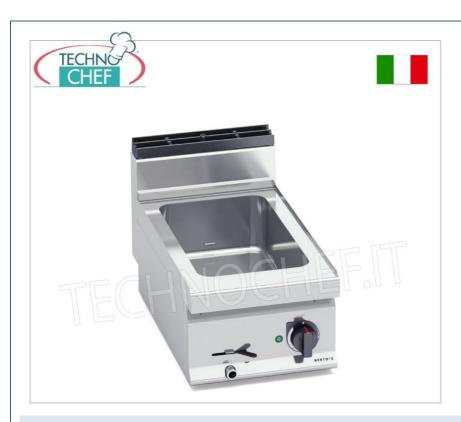

Services and Technologies for professional catering since 1973

| TECHNICAL CARD  |          |  |
|-----------------|----------|--|
| power supply    | Monofase |  |
| Volts           | V 230/1  |  |
| frequency (Hz)  | 50       |  |
| net weight (Kg) | 17       |  |
| breadth (mm)    | 400      |  |
| depth (mm)      | 700      |  |
| height (mm)     | 290      |  |

## PROFESSIONAL DESCRIPTION

ELECTRIC COUNTER BAIN MARIE , MACROS 700 Line , CONSTANT Series , Capacity 1 GN 1/1 pan ( mm 530x325 ):

- worktop and front panels in AISI 304 stainless steel;
- Incoloy stainless steel resistors placed outside the tank;
- electronic power regulation ;
- AISI 304 stainless steel tank , made from a single mould, with large radius to facilitate cleaning;
- capacity 1 Gastro-Norm 1/1 tray (530x325 mm);
- front drain tap with safety system against any accidental opening;
- voltage indicators;
- 24 month warranty.