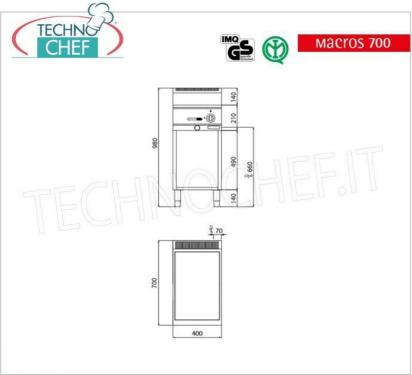

Services and Technologies for professional catering since 1973

| TECHNICAL CARD  |          |
|-----------------|----------|
| power supply    | Monofase |
| Volts           | V 230/1  |
| frequency (Hz)  | 50       |
| net weight (Kg) | 28       |
| breadth (mm)    | 400      |
| depth (mm)      | 700      |
| height (mm)     | 900      |