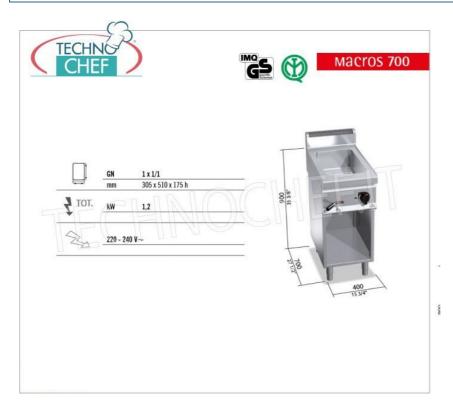

Services and Technologies for professional catering since 1973

| TECHNICAL CARD  |          |
|-----------------|----------|
| power supply    | Monofase |
| Volts           | V 230/1  |
| frequency (Hz)  | 50       |
| net weight (Kg) | 28       |
| breadth (mm)    | 400      |
| depth (mm)      | 700      |
| height (mm)     | 900      |