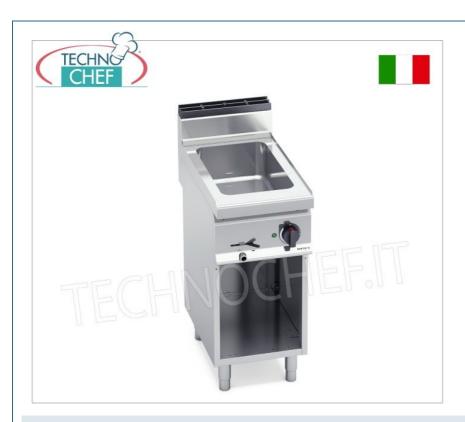

## ELECTRIC BAIN MARIE on OPEN CABINET , MACROS 700 Line , CONSTANT Series , Capacity 1 GN 1/1 pan ( mm 530x325 ):

- worktop and front panels in AISI 304 stainless steel;
- Incoloy stainless steel resistors placed outside the tank;
- electronic power regulation ;
- AISI 304 stainless steel tank , made from a single mould, with large radius to facilitate cleaning;
- capacity 1 Gastro-Norm 1/1 tray (530x325 mm);
- front drain tap with safety system against any accidental opening;
- voltage indicators;
- o adjustable feet;
- $\circ~$  24 month warranty .