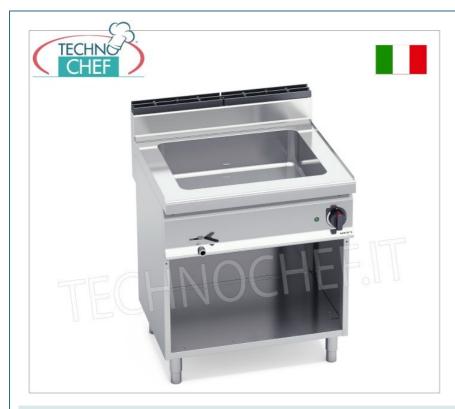

## PROFESSIONAL DESCRIPTION

ELECTRIC BAIN MARIE on OPEN CABINET , MACROS 700 Line , CONSTANT Series , Capacity 2 GN 1/1 containers ( mm 530x325 ):

- worktop and front panels in AISI 304 stainless steel ;
- Incoloy stainless steel resistors placed outside the tank;
- electronic power regulation ;
- AISI 304 stainless steel tank , made from a single mould, with large radius to facilitate cleaning;
- capacity 2 Gastro-Norm 1/1 containers (530x325 mm);
- front drain tap with safety system against any accidental opening;
- voltage indicators;
- adjustable feet;
- 24 month warranty .

## Accessories/Options:

2 doors per compartment

NB: GN containers not included.

CODE

BS-E7BM8M

ELECTRIC BAIN MARIE on OPEN CABINET, BERTOS, MACROS 700 Line, CONSTANT Series, with tank for 2 GN 1/1 containers (excluded), V.230/1, Kw.2.4, Weight 46 Kg, dim.mm.800x700x900h