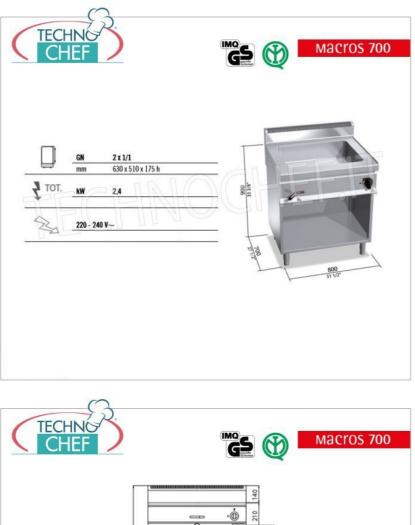

## **TECHNICAL CARD**

| power supply    | Monofase |
|-----------------|----------|
| Volts           | V 230/1  |
| frequency (Hz)  | 50       |
| net weight (Kg) | 46       |
| breadth (mm)    | 800      |
| depth (mm)      | 700      |
| height (mm)     | 900      |

## PROFESSIONAL DESCRIPTION

ELECTRIC BAIN MARIE on OPEN CABINET , MACROS 700 Line , CONSTANT Series , Capacity 2 GN 1/1 containers ( mm 530x325 ):

- worktop and front panels in AISI 304 stainless steel ;
- Incoloy stainless steel resistors placed outside the tank;
- electronic power regulation ;
- AISI 304 stainless steel tank , made from a single mould, with large radius to facilitate cleaning;
- capacity 2 Gastro-Norm 1/1 containers (530x325 mm);
- front drain tap with safety system against any accidental opening;
- voltage indicators;
- adjustable feet;
- 24 month warranty .

## Accessories/Options:

2 doors per compartment

NB: GN containers not included.

CODE

BS-E7BM8M

ELECTRIC BAIN MARIE on OPEN CABINET, BERTOS, MACROS 700 Line, CONSTANT Series, with tank for 2 GN 1/1 containers (excluded), V.230/1, Kw.2.4, Weight 46 Kg, dim.mm.800x700x900h