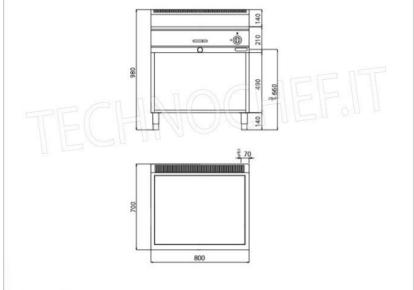

## **TECHNICAL CARD**

| power supply    | Monofase |
|-----------------|----------|
| Volts           | V 230/1  |
| frequency (Hz)  | 50       |
| net weight (Kg) | 46       |
| breadth (mm)    | 800      |
| depth (mm)      | 700      |
| height (mm)     | 900      |

## PROFESSIONAL DESCRIPTION

ELECTRIC BAIN MARIE on OPEN CABINET , MACROS 700 Line , CONSTANT Series , Capacity 2 GN 1/1 containers ( mm 530x325 ):

- worktop and front panels in AISI 304 stainless steel ;
- Incoloy stainless steel resistors placed outside the tank;
- electronic power regulation ;
- AISI 304 stainless steel tank , made from a single mould, with large radius to facilitate cleaning;
- capacity 2 Gastro-Norm 1/1 containers (530x325 mm);
- front drain tap with safety system against any accidental opening;
- voltage indicators;
- adjustable feet;
- 24 month warranty .

## Accessories/Options:

2 doors per compartment

NB: GN containers not included.

CODE

BS-E7BM8M

ELECTRIC BAIN MARIE on OPEN CABINET, BERTOS, MACROS 700 Line, CONSTANT Series, with tank for 2 GN 1/1 containers (excluded), V.230/1, Kw.2.4, Weight 46 Kg, dim.mm.800x700x900h