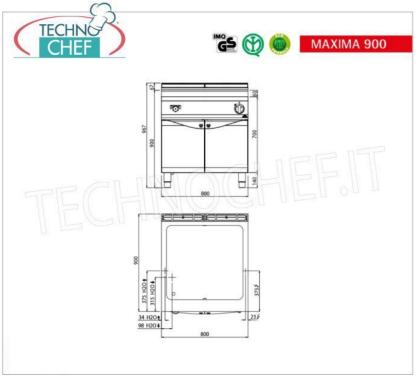

## TECHNICAL CARD

| power supply    | Monofase |
|-----------------|----------|
| Volts           | V 230/1  |
| frequency (Hz)  | 50       |
| net weight (Kg) | 48       |
| breadth (mm)    | 800      |
| depth (mm)      | 900      |
| height (mm)     | 900      |