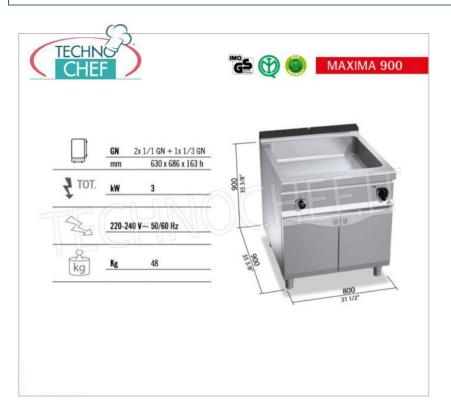

## TECHNICAL CARD

| power supply    | Monofase |
|-----------------|----------|
| Volts           | V 230/1  |
| frequency (Hz)  | 50       |
| net weight (Kg) | 48       |
| breadth (mm)    | 800      |
| depth (mm)      | 900      |
| height (mm)     | 900      |

## PROFESSIONAL DESCRIPTION

ELECTRIC BAIN MARIE on OPEN CABINET , MAXIMA 900 Line , CONSTANT Series , Capacity 2 GN 1/1 containers (mm 530x325) + 1 GN 1/3 container (mm 325x175) :

- worktop and front panels in AISI 304 stainless steel;
- stainless steel interior;
- Incoloy stainless steel resistors placed outside the tank;
- electronic power regulation ;
- AISI 304 stainless steel tank , made from a single mould, with large radius to facilitate cleaning;
- $\circ \ \textbf{capacity 2 Gastro-Norm 1/1 trays} \ (530x325 \ \text{mm}) \ \textbf{+ 1 Gastro-Norm 1/3 tray} \ (325x175 \ \text{mm}) \ ;$
- $\circ\;$  water filling tap with control on the dashboard and overflow in the tub;
- $\circ~$  ball drain cock, located inside the compartment, controlled by a handle with athermal grip;
- adjustable feet;
- 24 month warranty .