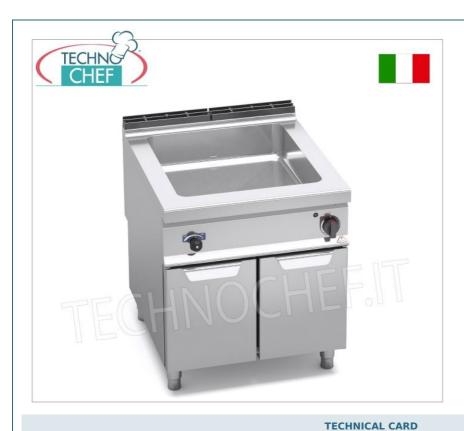

## PROFESSIONAL DESCRIPTION

ELECTRIC BAIN MARIE on OPEN CABINET , MAXIMA 900 Line , CONSTANT Series , Capacity 2 GN 1/1 containers (mm 530x325) + 1 GN 1/3 container (mm 325x175) :

- worktop and front panels in AISI 304 stainless steel;
- stainless steel interior;
- Incoloy stainless steel resistors placed outside the tank;
- electronic power regulation ;
- AISI 304 stainless steel tank , made from a single mould, with large radius to facilitate cleaning;
- $\circ \ \textbf{capacity 2 Gastro-Norm 1/1 trays} \ (530x325 \ \text{mm}) \ \textbf{+ 1 Gastro-Norm 1/3 tray} \ (325x175 \ \text{mm}) \ ;$
- $\circ\;$  water filling tap with control on the dashboard and overflow in the tub;
- $\circ~$  ball drain cock, located inside the compartment, controlled by a handle with athermal grip;
- adjustable feet;
- 24 month warranty .