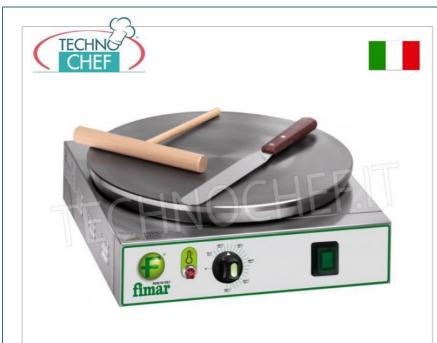

## ELECTRIC TABLE CREEPER WITH HOB DIAMETER 400 mm:

## • stainless steel structure ;

- $\circ~$  cast iron cooking plate with multi-lined non-slip surface ;
- hob dimensions ø 400 (mm);
- thermostatic control of the cooking temperature ;
- working temperature 0÷300° C ;
- cooking time ~ 1-3'.