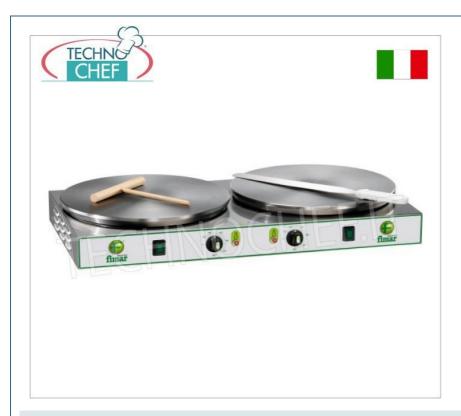

## PROFESSIONAL DESCRIPTION

## ELECTRIC TABLE CREEPER with 2 CAST IRON COOKING PLATES diameter 400 mm each:

- stainless steel **structure**;
- $\circ~$  cast iron cooking plate with multi-lined non-slip surface ;
- $\circ~$  thermostat 0÷300 °C temperature adjustment on each plate ;
- hob dimensions ø 2x400 (mm);
- $\circ$  double plates with independent operation ;
- ∘ cooking time ~ 1-3'.

## CE mark Made in Italy

| CODE     | DESCRIPTION                                                                                                                                                                                                                           | PRICE/DELIVERY                                                             |
|----------|---------------------------------------------------------------------------------------------------------------------------------------------------------------------------------------------------------------------------------------|----------------------------------------------------------------------------|
| FM-CRP42 | ELECTRIC TABLE CREEPER with 2 CAST IRON COOKING PLATES and NON-SLIP MULTI-LINED SURFACE, DIAMETER 400 MM, thermostatic control of the cooking temperature, V.400/3+N, Kw.2.75+2.75, Weight 29 Kg, dimensions external mm.810x470x120h | € 633,70  VAT escluded  Shipping to be calculed  Delivery from 4 to 9 days |