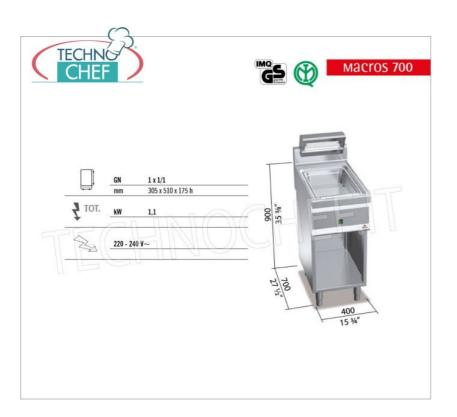

Services and Technologies for professional catering since 1973

| power supply    | Monofase |
|-----------------|----------|
| Volts           | V 230/1  |
| frequency (Hz)  | 50       |
| net weight (Kg) | 30       |
| breadth (mm)    | 400      |

# ELECTRIC FOOD WARMER-POTATO WARMER, MACROS 700 Line, CONSTANT Series, 1 module on OPEN COMPARTMENT :

depth (mm)

height (mm)

- worktop and front panels in AISI 304 stainless steel;
- stainless steel GN collection tray and upper and lower heating system for optimal preservation of the product ready to be served;
- high thermal efficiency ceramic lamp and under-tank resistance;
- presence of slide and grease drain , power switch;
- adjustable feet;
- 24 month warranty .

## CE mark Made in ITALY

| CODE       | DESCRIPTION                                                                                                                                                    | PRICE/DELIVERY |
|------------|----------------------------------------------------------------------------------------------------------------------------------------------------------------|----------------|
| BS-E7SP-4M | ELECTRIC FOOD WARMER-POTATO WARMER, BERTOS, MACROS 700 Line, CONSTANT Series, 1 module on OPEN COMPARTMENT, V.230/1, Kw.1.1, Weight 30 Kg, dim.mm.400x700x900h |                |