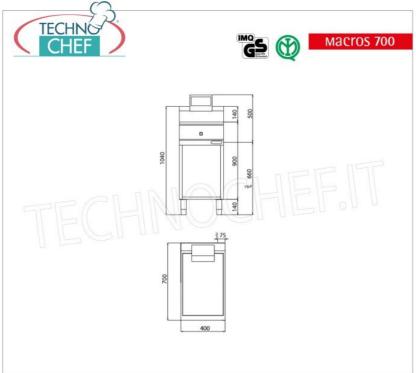

Services and Technologies for professional catering since 1973

| power supply    | Monofase |
|-----------------|----------|
| Volts           | V 230/1  |
| frequency (Hz)  | 50       |
| net weight (Kg) | 30       |
| breadth (mm)    | 400      |

# ELECTRIC FOOD WARMER-POTATO WARMER, MACROS 700 Line, CONSTANT Series, 1 module on OPEN COMPARTMENT :

depth (mm)

height (mm)

- worktop and front panels in AISI 304 stainless steel;
- stainless steel GN collection tray and upper and lower heating system for optimal preservation of the product ready to be served;
- high thermal efficiency ceramic lamp and under-tank resistance;
- presence of slide and grease drain , power switch;
- adjustable feet;
- 24 month warranty .

## CE mark Made in ITALY

| CODE       | DESCRIPTION                                                                                                                                                    | PRICE/DELIVERY |
|------------|----------------------------------------------------------------------------------------------------------------------------------------------------------------|----------------|
| BS-E7SP-4M | ELECTRIC FOOD WARMER-POTATO WARMER, BERTOS, MACROS 700 Line, CONSTANT Series, 1 module on OPEN COMPARTMENT, V.230/1, Kw.1.1, Weight 30 Kg, dim.mm.400x700x900h |                |