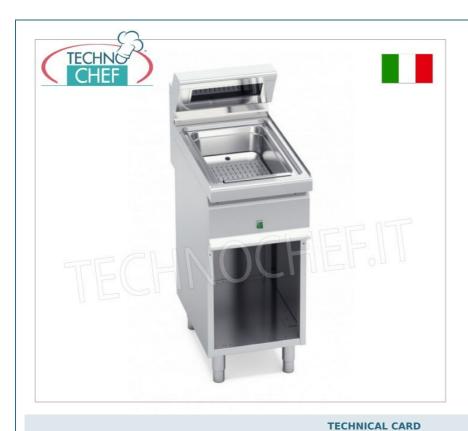

# ELECTRIC FOOD WARMER-POTATO WARMER, MACROS 700 Line, CONSTANT Series, 1 module on OPEN COMPARTMENT :

depth (mm)

height (mm)

- worktop and front panels in AISI 304 stainless steel;
- stainless steel GN collection tray and upper and lower heating system for optimal preservation of the product ready to be served;
- high thermal efficiency ceramic lamp and under-tank resistance;
- presence of slide and grease drain , power switch;
- adjustable feet;
- 24 month warranty .

### Accessories/Optional:

door for compartment