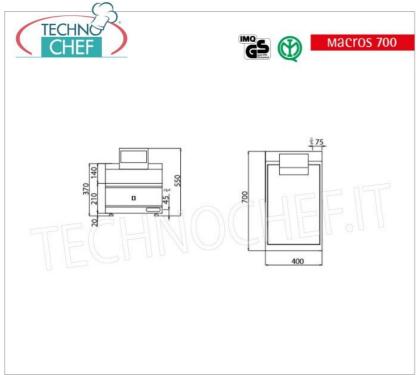

Services and Technologies for professional catering since 1973

| TECHNICAL CARD  |          |  |
|-----------------|----------|--|
| power supply    | Monofase |  |
| Volts           | V 230/1  |  |
| frequency (Hz)  | 50       |  |
| net weight (Kg) | 19       |  |
| breadth (mm)    | 400      |  |
| depth (mm)      | 700      |  |
| height (mm)     | 290      |  |

## ELECTRIC FOOD WARMER-POTATO WARMER, MACROS 700 Line, CONSTANT Series, 1 TOP module :

- worktop and front panels in AISI 304 stainless steel;
- **GN stainless steel collection tray** and **upper and lower heating system** for optimal preservation of the product ready to be served;
- ceramic lamp with high thermal efficiency and resistance under the tank;
- presence of chute and drain for grease , on switch;
- 24 month warranty .