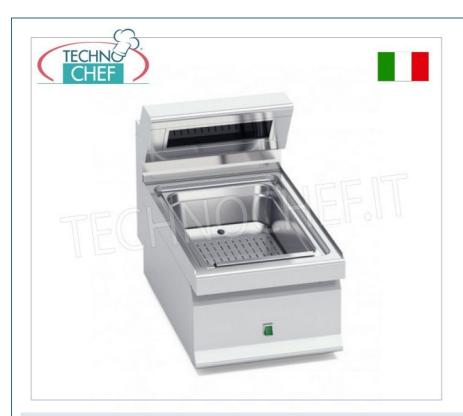

## ELECTRIC FOOD WARMER-POTATO WARMER, MACROS 700 Line, CONSTANT Series, 1 TOP module :

- worktop and front panels in AISI 304 stainless steel;
- **GN stainless steel collection tray** and **upper and lower heating system** for optimal preservation of the product ready to be served;
- ceramic lamp with high thermal efficiency and resistance under the tank;
- presence of chute and drain for grease , on switch;
- 24 month warranty .