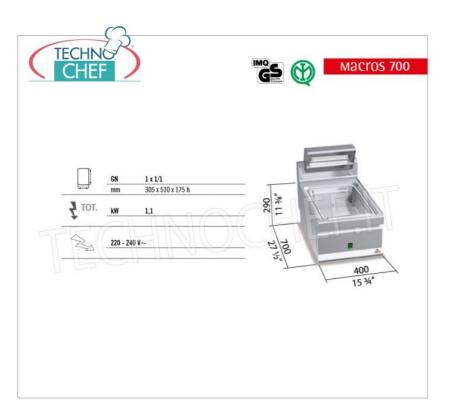

Services and Technologies for professional catering since 1973

| TECHNICAL CARD  |          |  |
|-----------------|----------|--|
| power supply    | Monofase |  |
| Volts           | V 230/1  |  |
| frequency (Hz)  | 50       |  |
| net weight (Kg) | 19       |  |
| breadth (mm)    | 400      |  |
| depth (mm)      | 700      |  |
| height (mm)     | 290      |  |

## ELECTRIC FOOD WARMER-POTATO WARMER, MACROS 700 Line, CONSTANT Series, 1 TOP module :

- worktop and front panels in AISI 304 stainless steel;
- **GN stainless steel collection tray** and **upper and lower heating system** for optimal preservation of the product ready to be served;
- ceramic lamp with high thermal efficiency and resistance under the tank;
- presence of chute and drain for grease , on switch;
- 24 month warranty .