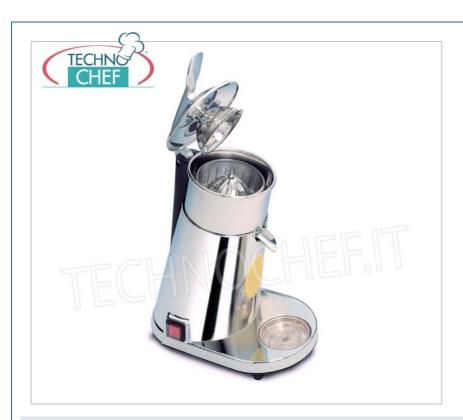

# AUTOMATIC CITRUS SQUEEZER with LEVER , of the highest quality , working with mechanical or manual pressure on the cone :

- top of the range model , ideal for visible use and a worthy complement to any bar counter;
- body in metallic ABS;
- rotation activated by pressing the lid on the pine cone;
- removable stainless steel tray;
- $\ \, \bullet \ \, \text{fully removable squeezing cone (in polycarbonate or stainless steel as desired);} \\$
- $\circ~$  unified pine cone for lemon , orange , grapefruit ;
- the special shape of the pine cone is designed to exploit only the pulp without damaging the peel;
- speed 900 rpm;
- main switch;
- operating microswitch;
- double microswitch with supplement;
- o dim.mm.200x320x530h max.

## **AVAILABLE MODELS**

metallic ABS body, removable stainless steel bowl, speed 900 rpm, version with polycarbonate cone, V.230/1, Kw.0.45, Weight 8 Kg, dim.mm.200x320x530h

€ 499,92

VAT escluded

Shipping to be calculed