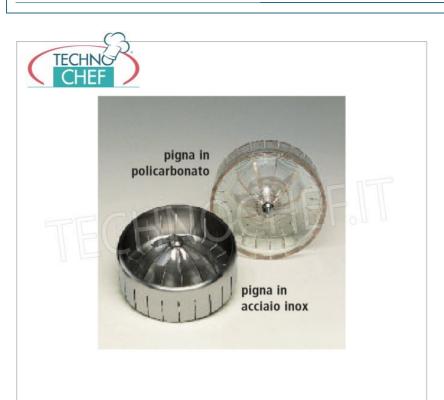

# AUTOMATIC CITRUS SQUEEZER with LEVER , of the highest quality , working with mechanical or manual pressure on the cone :

- top of the range model , ideal for visible use and a worthy complement to any bar counter;
- body in metallic ABS;
- rotation activated by pressing the lid on the pine cone;
- removable stainless steel tray;
- $\ \, \bullet \ \, \text{fully removable squeezing cone (in polycarbonate or stainless steel as desired);} \\$
- $\circ~$  unified pine cone for lemon , orange , grapefruit ;
- the special shape of the pine cone is designed to exploit only the pulp without damaging the peel;
- speed 900 rpm;
- main switch;
- operating microswitch;
- double microswitch with supplement;
- o dim.mm.200x320x530h max.

## **AVAILABLE MODELS**

metallic ABS body, removable stainless steel bowl, speed 900 rpm, version with polycarbonate cone, V.230/1, Kw.0.45, Weight 8 Kg, dim.mm.200x320x530h

€ 499,92

VAT escluded

Shipping to be calculed

**Delivery** from 8 to 15 days

VM-2072/LM

AUTOMATIC CITRUS SQUEEZER with LEVER, metallic ABS body, removable stainless steel bowl, speed 900 rpm, version with stainless steel cone, V.230/1, Kw.0,45, Weight 8 Kg, dim.mm.200x320x530h