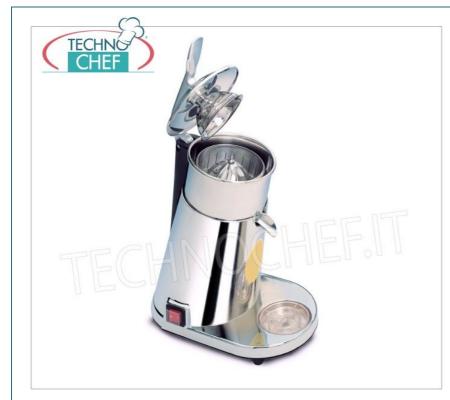

## PROFESSIONAL DESCRIPTION

AUTOMATIC CHROME-PLATED CITRUS SQUEEZER with LEVER , of the highest quality , working with mechanical or manual pressure on the cone :

• top of the range model , ideal for visible use and a worthy complement to any bar counter;

- body in chromed ABS ;
- rotation activated by pressing the lid on the pine cone ;
- removable stainless steel tray ;
- fully removable squeezing cone ( in polycarbonate or stainless steel as desired);
- unified pine cone for lemon , orange , grapefruit ;
- $\circ\;$  the special shape of the pine cone is designed to exploit only the pulp without damaging the peel;
- speed 900 rpm ;
- main switch;
- operating microswitch ;
- · double microswitch with supplement;