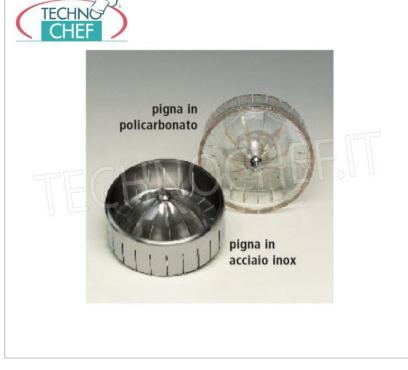

- body in chromed ABS ;
- rotation activated by pressing the lid on the pine cone ;
- removable stainless steel tray ;
- fully removable squeezing cone ( in polycarbonate or stainless steel as desired);
- unified pine cone for lemon , orange , grapefruit ;
- $\circ\;$  the special shape of the pine cone is designed to exploit only the pulp without damaging the peel;
- speed 900 rpm ;
- main switch;
- operating microswitch ;
- · double microswitch with supplement;