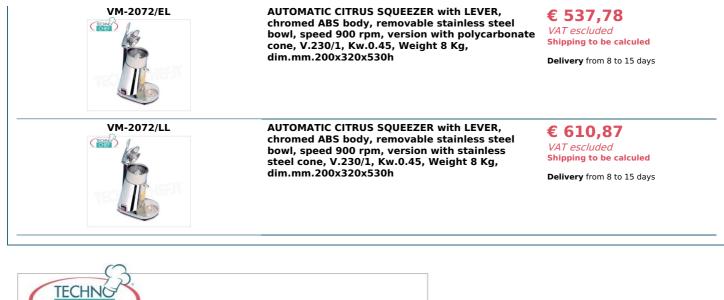

## **TECHNICAL CARD**

| power supply              | Monofase |
|---------------------------|----------|
| Volts                     | V 230/1  |
| frequency (Hz)            | 50       |
| motor power capacity (Kw) | 0,45     |
| net weight (Kg)           | 8        |
| breadth (mm)              | 200      |
| depth (mm)                | 320      |
| height (mm)               | 530      |

• dim.mm.200x320x530h max.

CE mark Made in ITALY

AVAILABLE MODELS