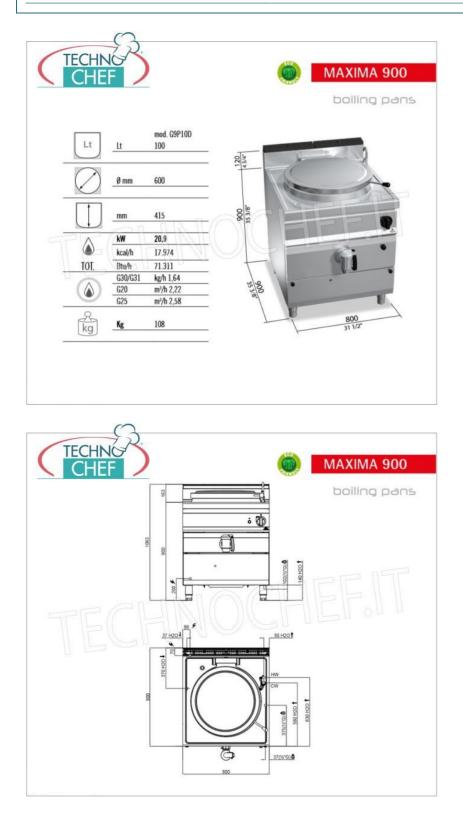

## **TECHNICAL CARD**

| power supply       | Monofase |
|--------------------|----------|
| Volts              | V 230/1  |
| frequency (Hz)     | 50       |
| Thermal input (Kw) | 20,9     |
| net weight (Kg)    | 108      |
| breadth (mm)       | 800      |
| depth (mm)         | 900      |
| height (mm)        | 900      |

## PROFESSIONAL DESCRIPTION

100 liter GAS CYLINDRICAL POT, MAXIMA 900 line, HIGH-TECH series, with direct heating : • worktop and front and side panels in AISI 304 stainless steel ;

stainless steel interior ;

• cooking container in AISI 304 stainless steel with a thickness of 15/10, bottom in AISI 316 stainless steel with a thickness of 20/10;

 direct type heating , generated by tubular stainless steel burners with optimized combustion, with thermocouple safety valve and protected pilot flame;

• hot and cold water refill taps located on the work surface with an articulated spout for filling and washing the container;

- 2-inch chromed brass drain tap with athermal handle;
- temperature regulation via tap with minimum and maximum.