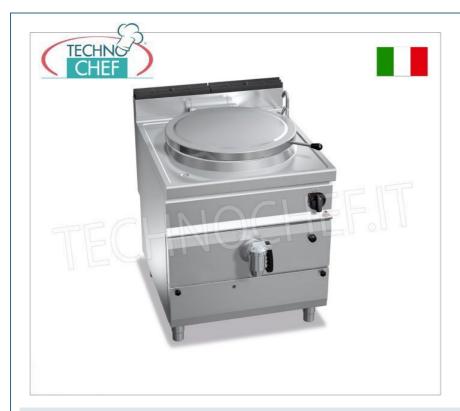

## PROFESSIONAL DESCRIPTION

100 liter GAS CYLINDRICAL POT, MAXIMA 900 line, HIGH-TECH series, with direct heating : • worktop and front and side panels in AISI 304 stainless steel ;

stainless steel interior ;

• cooking container in AISI 304 stainless steel with a thickness of 15/10, bottom in AISI 316 stainless steel with a thickness of 20/10;

 direct type heating , generated by tubular stainless steel burners with optimized combustion, with thermocouple safety valve and protected pilot flame;

• hot and cold water refill taps located on the work surface with an articulated spout for filling and washing the container;

- 2-inch chromed brass drain tap with athermal handle;
- temperature regulation via tap with minimum and maximum.

## Supplied :

• Electric ignition

CE mark Made in Italy

> CODE BS-G9P10D

DESCRIPTION

PRICE/DELIVERY

100 liter GAS CYLINDRICAL POT, BERTOS, MAXIMA 900 line, HIGH-TECH Series, with direct heating, thermal