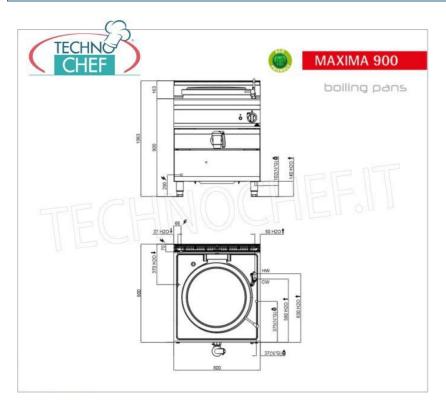

Services and Technologies for professional catering since 1973

| TECHNICAL CARD     |          |  |
|--------------------|----------|--|
| power supply       | Monofase |  |
| Volts              | V 230/1  |  |
| frequency (Hz)     | 50       |  |
| Thermal input (Kw) | 20,9     |  |
| net weight (Kg)    | 118      |  |
| breadth (mm)       | 800      |  |
| depth (mm)         | 900      |  |
| height (mm)        | 900      |  |

# 150 liter GAS CYLINDRICAL POT, MAXIMA 900 line, HIGH-TECH series, with direct heating :

- worktop and front and side panels in AISI 304 stainless steel;
- stainless steel interior;
- cooking container in AISI 304 stainless steel with a thickness of 15/10, bottom in AISI 316 stainless steel with a thickness of 20/10;
- **direct type heating** , generated by tubular stainless steel burners with optimized combustion, with thermocouple safety valve and protected pilot flame;
- hot and **cold water refill taps** located on the work surface with an articulated spout for filling and washing the container;
- 2-inch chromed brass drain tap with athermal handle;
- temperature regulation via tap with minimum and maximum.