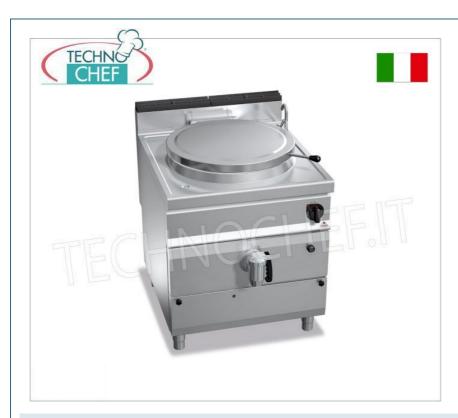

### PROFESSIONAL DESCRIPTION

# 150 liter GAS CYLINDRICAL POT, MAXIMA 900 line, HIGH-TECH series, with direct heating :

- worktop and front and side panels in AISI 304 stainless steel;
- stainless steel interior;
- cooking container in AISI 304 stainless steel with a thickness of 15/10, bottom in AISI 316 stainless steel with a thickness of 20/10;
- **direct type heating** , generated by tubular stainless steel burners with optimized combustion, with thermocouple safety valve and protected pilot flame;
- hot and **cold water refill taps** located on the work surface with an articulated spout for filling and washing the container;
- 2-inch chromed brass drain tap with athermal handle;
- temperature regulation via tap with minimum and maximum.