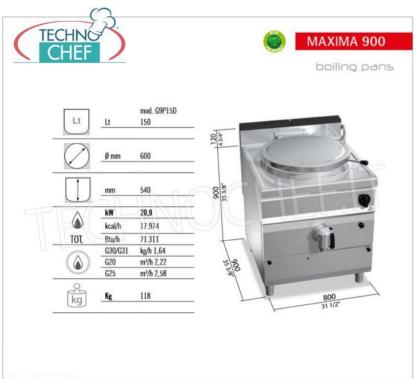

Services and Technologies for professional catering since 1973

| TECHNICAL CARD     |          |  |
|--------------------|----------|--|
| power supply       | Monofase |  |
| Volts              | V 230/1  |  |
| frequency (Hz)     | 50       |  |
| Thermal input (Kw) | 20,9     |  |
| net weight (Kg)    | 118      |  |
| breadth (mm)       | 800      |  |
| depth (mm)         | 900      |  |
| height (mm)        | 900      |  |

## CE mark Made in Italy

| CODE      | DESCRIPTION                                                                                                                                              | PRICE/DELIVERY |
|-----------|----------------------------------------------------------------------------------------------------------------------------------------------------------|----------------|
| BS-G9P15D | 150 liter GAS CYLINDRICAL POT, BERTOS, MAXIMA 900 line, HIGH-TECH Series, with direct heating, thermal power Kw.20.9, Weight 118 Kg, dim.mm.800x900x900h |                |