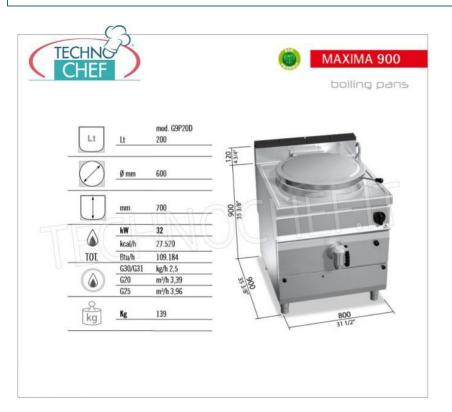

Services and Technologies for professional catering since 1973

| TECHNICAL CARD     |          |
|--------------------|----------|
| power supply       | Monofase |
| Volts              | V 230/1  |
| frequency (Hz)     | 50       |
| Thermal input (Kw) | 32,00    |
| net weight (Kg)    | 139      |
| breadth (mm)       | 800      |
| depth (mm)         | 900      |
| height (mm)        | 900      |

# 200 liter GAS CYLINDRICAL POT, MAXIMA 900 line, HIGH-TECH MAXI series, with direct heating :

- $\circ~$  worktop and front and side panels in AISI 304 stainless steel ;
- stainless steel interior;
- cooking container in AISI 304 stainless steel with a thickness of 15/10, bottom in AISI 316 stainless steel with a thickness of 20/10;
- direct type heating, generated by tubular stainless steel burners with optimized combustion, with thermocouple safety valve and protected pilot flame;
- hot and **cold water refill taps** located on the work surface with an articulated spout for filling and washing the container;
- 2-inch chromed brass drain tap with athermal handle;
- temperature regulation via tap with minimum and maximum.