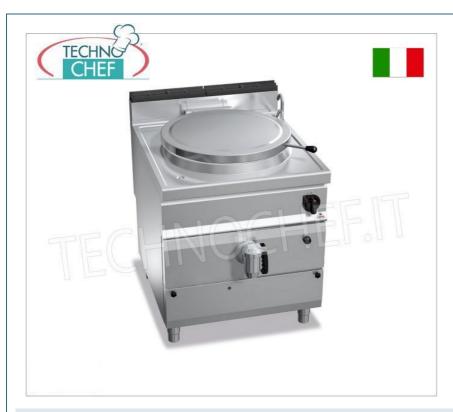

# 200 liter GAS CYLINDRICAL POT, MAXIMA 900 line, HIGH-TECH MAXI series, with direct heating :

- $\circ~$  worktop and front and side panels in AISI 304 stainless steel ;
- stainless steel interior;
- cooking container in AISI 304 stainless steel with a thickness of 15/10, bottom in AISI 316 stainless steel with a thickness of 20/10;
- direct type heating, generated by tubular stainless steel burners with optimized combustion, with thermocouple safety valve and protected pilot flame;
- hot and **cold water refill taps** located on the work surface with an articulated spout for filling and washing the container;
- 2-inch chromed brass drain tap with athermal handle;
- temperature regulation via tap with minimum and maximum.