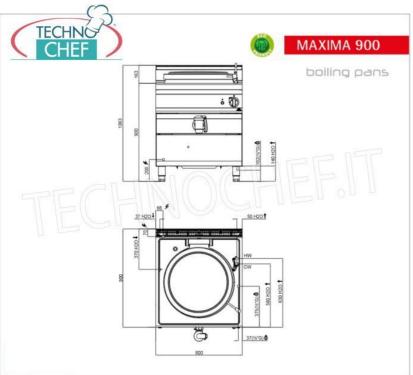

Services and Technologies for professional catering since 1973

| TECHNICAL CARD     |          |
|--------------------|----------|
| power supply       | Monofase |
| Volts              | V 230/1  |
| frequency (Hz)     | 50       |
| Thermal input (Kw) | 32,00    |
| net weight (Kg)    | 139      |
| breadth (mm)       | 800      |
| depth (mm)         | 900      |
| height (mm)        | 900      |

# 200 liter GAS CYLINDRICAL POT, MAXIMA 900 line, HIGH-TECH MAXI series, with direct heating :

- $\circ~$  worktop and front and side panels in AISI 304 stainless steel ;
- stainless steel interior;
- cooking container in AISI 304 stainless steel with a thickness of 15/10, bottom in AISI 316 stainless steel with a thickness of 20/10;
- direct type heating, generated by tubular stainless steel burners with optimized combustion, with thermocouple safety valve and protected pilot flame;
- hot and **cold water refill taps** located on the work surface with an articulated spout for filling and washing the container;
- 2-inch chromed brass drain tap with athermal handle;
- temperature regulation via tap with minimum and maximum.