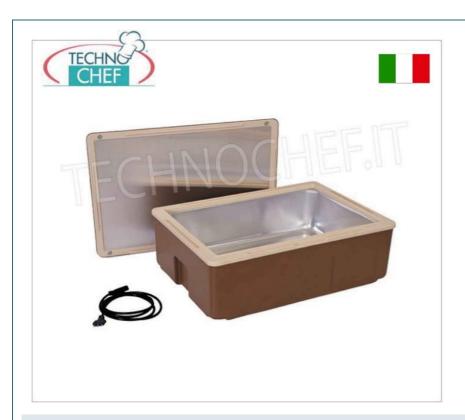

## PROFESSIONAL DESCRIPTION

HEATED ISOTHERMAL CONTAINER in shockproof ABS, for transporting and maintaining hot, cold or frozen foods, suitable for 1 Gastro-Norm 1/1 bowl, 15 m high or sub-multiple, capacity 31 litres, version with TOP OPENING:

- exterior in brown shockproof ABS, insulation in expanded polyurethane, internal built-in tank in 10/10 pickled aluminium;
- lid with 4 magnet closure;
- o anatomical recesses to facilitate handling
- operating temperature 75° C, reachable within 12 minutes of switching on.
- $\ \, \bullet \ \, \text{temperature control with double safety intervention thermostat} \, ; \\$
- heat loss when the container is not powered approx. 4 degrees per hour with external temperature of + 10° C;
- usable internal volume 31 litres;
- o may alternatively contain :
  - n. 24 saucers measuring 180 x 180 x 35 mm.
  - $\circ~$  n. 30 saucers measuring mm. 180 x 180 x 25 ,
  - $\circ$  n.1 Gastronorm 1/1 h.150 and submultiples,
- $\circ~$  use: transport and maintenance of the temperature of packaged meals;
- external measurements : mm. 610 x 435 x 230;
- internal measurements: mm. 540 x 360 x 160.
- ۰.
- USE
- Transport and maintenance of the temperature of packaged meals.

## . CE mark Made in Italy

| CODE           | DESCRIPTION                                                                                                                                                                                                                     | PRICE/DELIVERY                                                             |
|----------------|---------------------------------------------------------------------------------------------------------------------------------------------------------------------------------------------------------------------------------|----------------------------------------------------------------------------|
| GM-FLORIDA     | HEATED thermal container for Gastro-Norm 1/1 pans, suitable for hot, cold or frozen foods, maximum reachable temperature 78°C, capacity 31 litres, version with TOP OPENING, V.230/1, Kw.0.15, Weight 5 Kg, dim.mm.610x435x230h | € 190,74  VAT escluded  Shipping to be calculed  Delivery from 4 to 9 days |
| TECHNICAL CARD |                                                                                                                                                                                                                                 |                                                                            |
| CODE/PICTURES  | DESCRIPTION                                                                                                                                                                                                                     | PRICE/DELIVERY                                                             |
| GM-A42.002.00  | Technochef - Raised lid for container<br>mod.Florida brown                                                                                                                                                                      | € 120,11  VAT escluded  Shipping to be calculed                            |