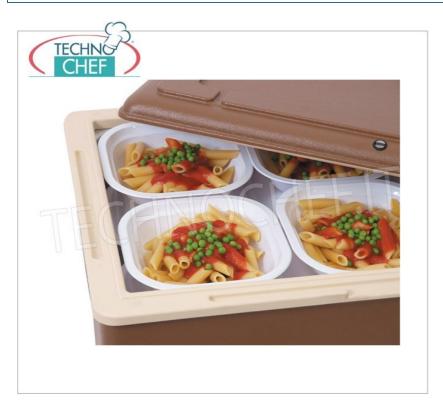

- exterior in brown shockproof ABS, insulation in expanded polyurethane, internal built-in tank in 10/10 pickled aluminium;
- lid with 4 magnet closure;
- o anatomical recesses to facilitate handling
- operating temperature 75° C, reachable within 12 minutes of switching on.
- $\ \, \bullet \ \, \text{temperature control with double safety intervention thermostat} \, ; \\$
- heat loss when the container is not powered approx. 4 degrees per hour with external temperature of + 10° C;
- usable internal volume 31 litres;
- o may alternatively contain :
  - n. 24 saucers measuring 180 x 180 x 35 mm.
  - $\circ~$  n. 30 saucers measuring mm. 180 x 180 x 25 ,
  - $\circ$  n.1 Gastronorm 1/1 h.150 and submultiples,
- $\circ~$  use: transport and maintenance of the temperature of packaged meals;
- external measurements : mm. 610 x 435 x 230;
- internal measurements: mm. 540 x 360 x 160.
- ۰.
- USE
- Transport and maintenance of the temperature of packaged meals.