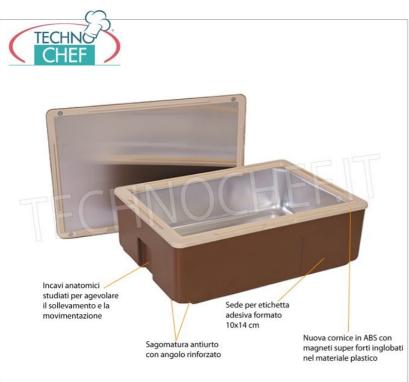

- exterior in brown shockproof ABS, insulation in expanded polyurethane, internal built-in tank in 10/10 pickled aluminium;
- lid with 4 magnet closure;
- o anatomical recesses to facilitate handling
- operating temperature 75° C, reachable within 12 minutes of switching on.
- $\ \, \bullet \ \, \text{temperature control with double safety intervention thermostat} \, ; \\$
- heat loss when the container is not powered approx. 4 degrees per hour with external temperature of + 10° C;
- usable internal volume 31 litres;
- o may alternatively contain :
  - n. 24 saucers measuring 180 x 180 x 35 mm.
  - $\circ~$  n. 30 saucers measuring mm. 180 x 180 x 25 ,
  - $\circ$  n.1 Gastronorm 1/1 h.150 and submultiples,
- $\circ~$  use: transport and maintenance of the temperature of packaged meals;
- external measurements : mm. 610 x 435 x 230;
- internal measurements: mm. 540 x 360 x 160.
- ۰.
- USE
- Transport and maintenance of the temperature of packaged meals.