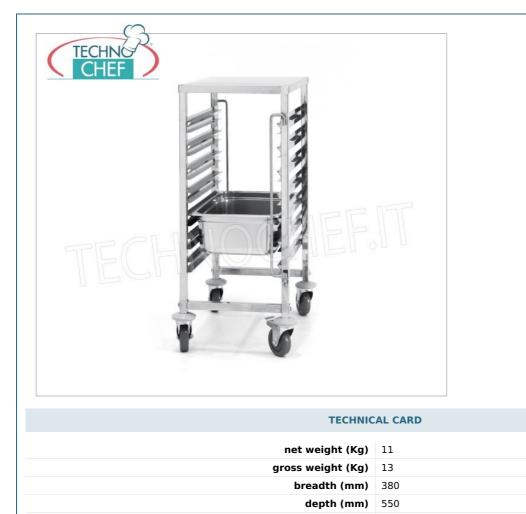

## STAINLESS STEEL TRAY with WORK SHELF, for 7 TRAYS Gastro-Norm GN 1/1 (mm 530x325):

- made of stainless steel ;
- capacity 7 Trays Gastro-Norm 1/1 (530x325);
- 80 mm pitch ;
- safety latch trays on both sides ;
- $\circ~$  equipped with 4 wheels , 2 of which with braking system;
- delivery in kit to assemble.

## CE marking

|           |                                                                                                                                             | Delivery from 4 to 9 days                           |
|-----------|---------------------------------------------------------------------------------------------------------------------------------------------|-----------------------------------------------------|
| HF-810668 | STAINLESS STEEL TRAY with WORK SHELF, with 7 pairs of guides, pitch 80 mm, for 7 trays Gastro-Norm GN 1/1 (mm 530x325), dim.mm.380x550x925h | € 143,54<br>VAT escluded<br>Shipping to be calculed |
| CODE      | DESCRIPTION                                                                                                                                 | PRICE/DELIVERY                                      |