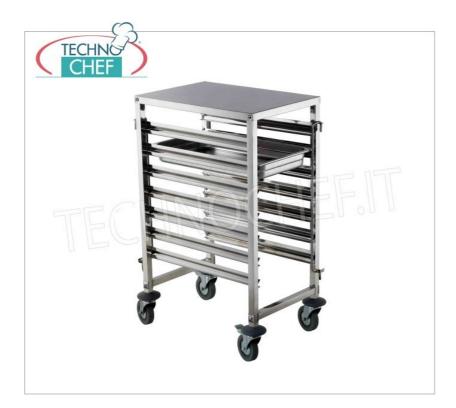

## STAINLESS STEEL TRAY with WORK SHELF, for 7 TRAYS Gastro-Norm GN 1/1 (mm 530x325):

- made of stainless steel ;
- capacity 7 Trays Gastro-Norm 1/1 (530x325);
- 80 mm pitch ;
- safety latch trays on both sides ;
- $\circ~$  equipped with 4 wheels , 2 of which with braking system;
- delivery in kit to assemble.

## CE marking

|           |                                                                                                                                             | Delivery from 4 to 9 days                           |
|-----------|---------------------------------------------------------------------------------------------------------------------------------------------|-----------------------------------------------------|
| HF-810668 | STAINLESS STEEL TRAY with WORK SHELF, with 7 pairs of guides, pitch 80 mm, for 7 trays Gastro-Norm GN 1/1 (mm 530x325), dim.mm.380x550x925h | € 143,54<br>VAT escluded<br>Shipping to be calculed |
| CODE      | DESCRIPTION                                                                                                                                 | PRICE/DELIVERY                                      |