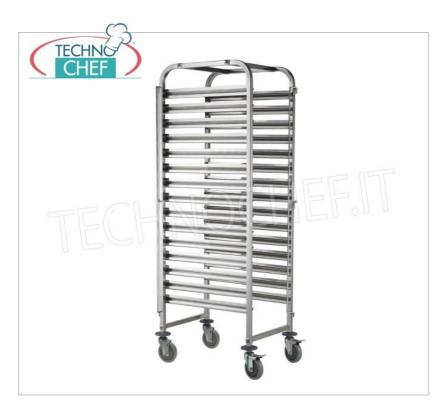

## STAINLESS STEEL TRAY TROLLEY, capacity 15 TRAYS of mm 600x400 :

- $\circ \ \ \textbf{made} \ \text{of stainless steel} \ ;$
- capacity 15 trays of mm 600x400;
- o pitch 80 mm;
- $\circ$  trays safety catch on both sides;
- equipped with 4 wheels, 2 of which swivel with braking system;
- delivery in kit to assemble.

## **CE** mark

| CODE      | DESCRIPTION                                                                                                     | PRICE/DELIVERY                       |
|-----------|-----------------------------------------------------------------------------------------------------------------|--------------------------------------|
| HF-810651 | STAINLESS STEEL TROLLEY, with 15 pairs of guides, pitch 80 mm, for 15 trays of 600x400 mm, dim.mm.690x515x1695h | VAT escluded Shipping to be calculed |
|           |                                                                                                                 | <b>Delivery</b> from 4 to 9 days     |