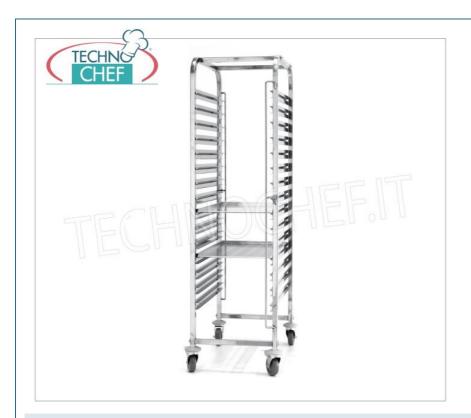

## STAINLESS STEEL TRAY TROLLEY, capacity 15 TRAYS of mm 600x400 :

- $\circ \ \ \textbf{made} \ \text{of stainless steel} \ ;$
- capacity 15 trays of mm 600x400;
- o pitch 80 mm;
- $\circ$  trays safety catch on both sides;
- equipped with 4 wheels, 2 of which swivel with braking system;
- delivery in kit to assemble.

## **CE** mark

| CODE      | DESCRIPTION                                                                                                     | PRICE/DELIVERY                       |
|-----------|-----------------------------------------------------------------------------------------------------------------|--------------------------------------|
| HF-810651 | STAINLESS STEEL TROLLEY, with 15 pairs of guides, pitch 80 mm, for 15 trays of 600x400 mm, dim.mm.690x515x1695h | VAT escluded Shipping to be calculed |
|           |                                                                                                                 | <b>Delivery</b> from 4 to 9 days     |