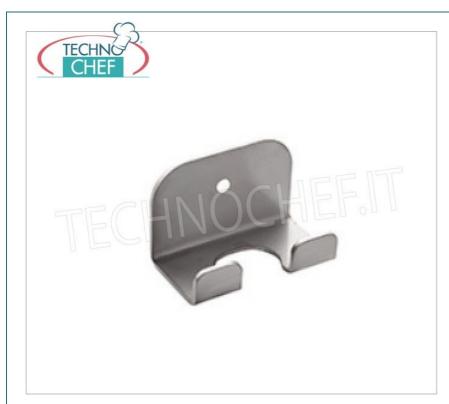

## PROFESSIONAL DESCRIPTION

## WALL SHOVEL SUPPORT, 1 PLACE:

- made of 18/10 stainless steel;
- dimensions cm: L 6 x D 3.5 x H 4.

## CE mark Made in ITALY

| CODE       | DESCRIPTION                                                                    | PRICE/DELIVERY                                |
|------------|--------------------------------------------------------------------------------|-----------------------------------------------|
| CRT-2800/1 | Wall mounted shovel holder in 18/10 stainless steel, 1 place, size 6x3.5x4h cm | € 11,52  VAT escluded Shipping to be calculed |
|            |                                                                                | <b>Delivery</b> from 4 to 9 days              |