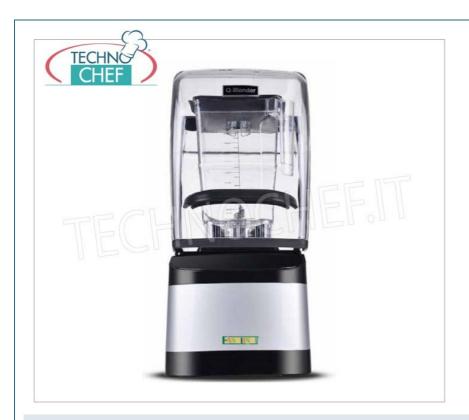

## BLENDER with SOUNDPROOF:

- $\circ~$  machines for preparing smoothies, milkshakes, etc .;
- $\circ~$  2 Lt transparent Lexan glass;
- soundproofing integrated in the machine base;
- touch screen and possibility of pre-set programs for your recipes;
- speed 30000 rpm;
- o power 1800 Watts.

## **CE** marking

| CODE      | DESCRIPTION                                                                                                                                         | PRICE/DELIVERY                                  |
|-----------|-----------------------------------------------------------------------------------------------------------------------------------------------------|-------------------------------------------------|
| FM-CS1107 | Blender with soundproofing, EASYLINE-FIMAR, 2-liter glass, touch screen panel, speed 30000 rpm, V.230 / 1, Kw.1.8, Weight 7 Kg, dim.mm.239x229x461h | € 188,10  VAT escluded  Shipping to be calculed |
|           |                                                                                                                                                     | Delivery from 4 to 9 days                       |