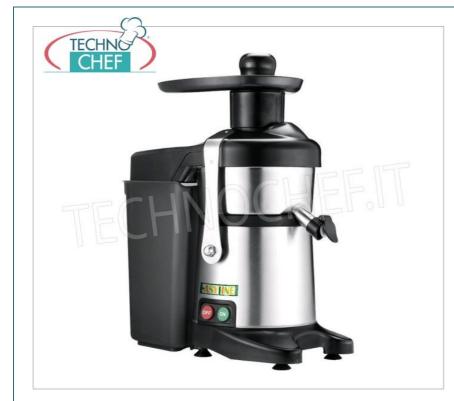

## CENTRIFUGE for FRUIT and VEGETABLES :

- machine for making fruit and vegetable juices;
- structure in stainless steel and plastic suitable for contact with food;
- tub, filter and stainless steel disc;
- automatic pulp ejection;
- plastic waste container;
- safety microswitch on top lid coupling;

CODE

FM-CJ900

- speed 3,000 rpm;
- diameter 80 mm;
- power 700 Watts

# DESCRIPTION

Centrifuge for fruit and vegetables, EASYLINE-FIMAR, made of stainless steel and plastic, speed 3.000 rpm, V.230 / 1, Kw.0.7, Weight 13.3 Kg, dim.mm.473x253x525h PRICE/DELIVERY

€ 471,65 VAT escluded Shipping to be calculed