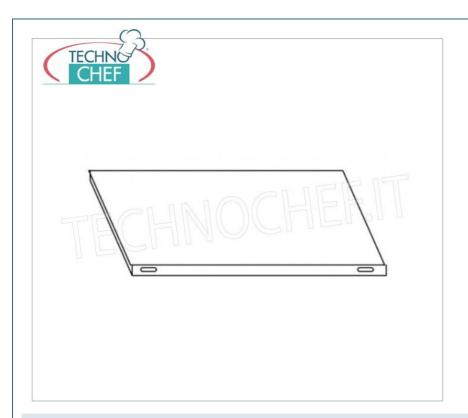

## PROFESSIONAL DESCRIPTION

| CODE           | DESCRIPTION                                                                                                                                                        | PRICE/DELIVERY                                                            |
|----------------|--------------------------------------------------------------------------------------------------------------------------------------------------------------------|---------------------------------------------------------------------------|
| IP-696030      | Smooth shelf for AISI 304 stainless steel shelving for hook or bolt mounting, polished finish, rounded edges, thickness 8/10, capacity 100 kg, dimensions 60x30 cm | € 32,94  VAT escluded  Shipping to be calculed  Delivery from 4 to 9 days |
| TECHNICAL CARD |                                                                                                                                                                    |                                                                           |
| CODE/PICTURES  | DESCRIPTION                                                                                                                                                        | PRICE/DELIVERY                                                            |
| IP-B3696030B   | TECHNOCHEF - Stainless steel shelf, module with 3 smooth shelves, 30 cm deep, 150 cm high.                                                                         | € 187,88                                                                  |