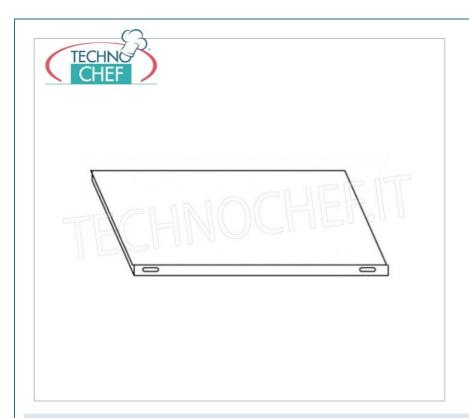

## PROFESSIONAL DESCRIPTION

| CODE           | DESCRIPTION                                                                                                                                                        | PRICE/DELIVERY                                                            |
|----------------|--------------------------------------------------------------------------------------------------------------------------------------------------------------------|---------------------------------------------------------------------------|
| IP-698030      | Smooth shelf for AISI 304 stainless steel shelving for hook or bolt mounting, polished finish, rounded edges, thickness 8/10, capacity 100 kg, dimensions 80x30 cm | € 39,51  VAT escluded  Shipping to be calculed  Delivery from 4 to 9 days |
| TECHNICAL CARD |                                                                                                                                                                    |                                                                           |
| CODE/PICTURES  | DESCRIPTION                                                                                                                                                        | PRICE/DELIVERY                                                            |
| IP-B3696030B   | TECHNOCHEF - Stainless steel shelf, module with 3 smooth shelves, 30 cm deep, 150 cm high.                                                                         | € 187,88                                                                  |