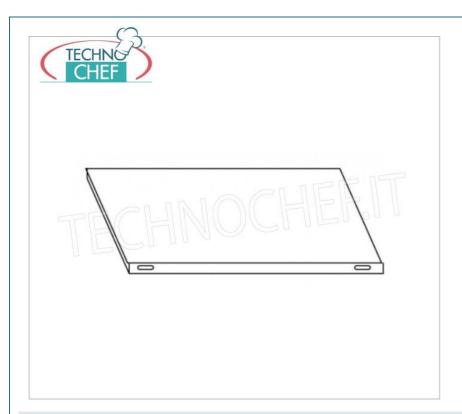

## PROFESSIONAL DESCRIPTION

| CODE           | DESCRIPTION                                                                                                                                                         | PRICE/DELIVERY                                 |
|----------------|---------------------------------------------------------------------------------------------------------------------------------------------------------------------|------------------------------------------------|
|                | Smooth shelf for AISI 304 stainless steel shelving for hook or bolt mounting, polished finish, rounded edges, thickness 8/10, capacity 100 kg, dimensions 100x30 cm | € 45,66  VAT escluded  Shipping to be calculed |
|                |                                                                                                                                                                     | <b>Delivery</b> from 4 to 9 days               |
| TECHNICAL CARD |                                                                                                                                                                     |                                                |