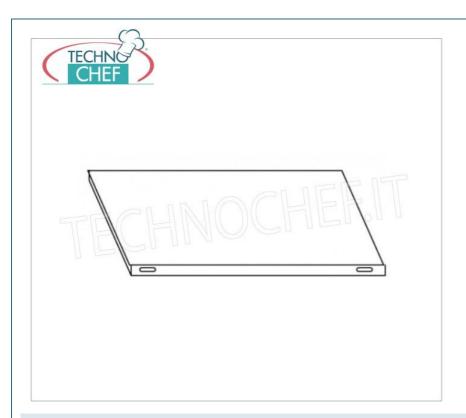

### PROFESSIONAL DESCRIPTION

| CODE           | DESCRIPTION                                                                                                                                                                     | PRICE/DELIVERY                                                            |
|----------------|---------------------------------------------------------------------------------------------------------------------------------------------------------------------------------|---------------------------------------------------------------------------|
| IP-6912030     | Smooth shelf for shelving in AISI 304 stainless steel for<br>hook or bolt mounting, polished finish, rounded edges,<br>thickness 8/10, capacity 100 kg, dimensions 120x30<br>cm | € 52,67  VAT escluded  Shipping to be calculed  Delivery from 4 to 9 days |
| TECHNICAL CARD |                                                                                                                                                                                 |                                                                           |
| CODE/PICTURES  | DESCRIPTION                                                                                                                                                                     | PRICE/DELIVERY                                                            |