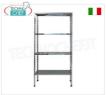

IP-B3696030B TECHNOCHEF - Stainless steel shelf, module with 3 smooth shelves, 30 cm deep, 150 cm high.

PRICE/DELIVE

€ 187,88

VAT escluded

Shipping to be calculed

**Delivery** from 8 to 15 days

#### IP-184696030B

TECHNOCHEF - Stainless steel shelf, module with 4 smooth shelves, 30 cm deep, 180 cm high.

€ 237,79

VAT escluded

Shipping to be calculed

**Delivery** from 8 to 15 days

## IP-4696030B

TECHNOCHEF - Stainless steel shelf, module with 4 smooth shelves, 30 cm deep, 200 cm high.

€ 250,58

VAT escluded
Shipping to be calculed

**Delivery** from 8 to 15 days