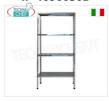

# IP-G3696030B **TECHNOCHEF - Stainless steel shelf, module with** € 281,73 3 smooth shelves, DEEP 30 cm, HEIGHT 150 cm. VAT escluded Shipping to be calculed **Delivery** from 8 to 15 days IP-18G4696030B **TECHNOCHEF - Stainless steel shelf, module with** € 345,57 4 smooth shelves, DEEP 30 cm, HEIGHT 180 cm. VAT escluded Shipping to be calculed **Delivery** from 8 to 15 days IP-G4696030B **TECHNOCHEF** - Stainless steel shelf, module with € 356,46 4 smooth shelves, DEEP 30 cm, HEIGHT 200 cm. VAT escluded Shipping to be calculed **Delivery** from 8 to 15 days