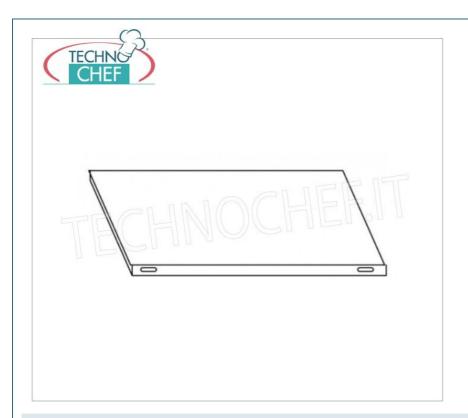

## PROFESSIONAL DESCRIPTION

| CODE           | DESCRIPTION                                                                                                                                                              | PRICE/DELIVERY                                 |
|----------------|--------------------------------------------------------------------------------------------------------------------------------------------------------------------------|------------------------------------------------|
| IP-6918030     | Smooth shelf for AISI 304 stainless steel shelving for<br>hook or bolt mounting, polished finish, rounded edges,<br>thickness 8/10, capacity 80 kg, dimensions 180x30 cm | € 73,38  VAT escluded  Shipping to be calculed |
|                |                                                                                                                                                                          | <b>Delivery</b> from 4 to 9 days               |
| TECHNICAL CARD |                                                                                                                                                                          |                                                |