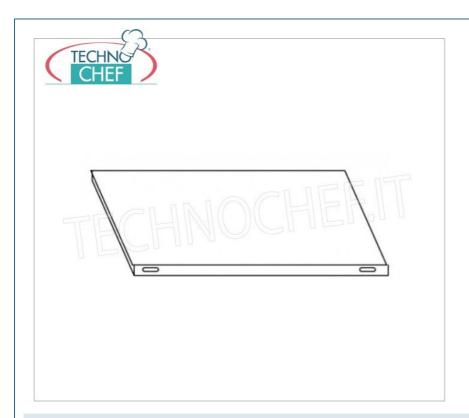

### PROFESSIONAL DESCRIPTION

| CODE           | DESCRIPTION                                                                                                                                                                                               | PRICE/DELIVERY                                                            |
|----------------|-----------------------------------------------------------------------------------------------------------------------------------------------------------------------------------------------------------|---------------------------------------------------------------------------|
| IP-696040      | Smooth shelf for shelving in AISI 304 stainless steel with hook or bolt assembly, polished finish, rounded edges, thickness 8/10, supplied with reinforcement omega, capacity 135 kg, dimensions 60x40 cm | € 46,60  VAT escluded  Shipping to be calculed  Delivery from 4 to 9 days |
| TECHNICAL CARD |                                                                                                                                                                                                           |                                                                           |
| CODE/PICTURES  | DESCRIPTION                                                                                                                                                                                               | PRICE/DELIVERY                                                            |