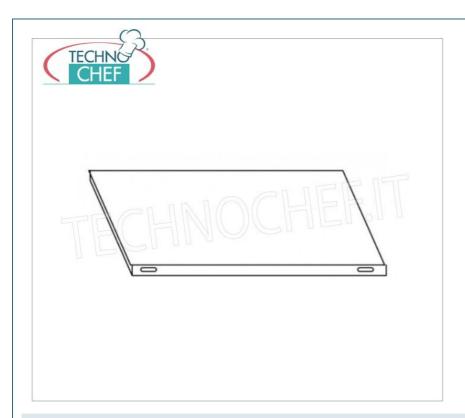

## PROFESSIONAL DESCRIPTION

| CODE           | DESCRIPTION                                                                                                                                                                                               | PRICE/DELIVERY                                                              |
|----------------|-----------------------------------------------------------------------------------------------------------------------------------------------------------------------------------------------------------|-----------------------------------------------------------------------------|
| IP-697040      | Smooth shelf for shelving in AISI 304 stainless steel with hook or bolt assembly, polished finish, rounded edges, thickness 8/10, supplied with reinforcement omega, capacity 135 kg, dimensions 70x40 cm | € 49,86  VAT escluded  Shipping to be calculed  Delivery from 4 to 9 days   |
| TECHNICAL CARD |                                                                                                                                                                                                           |                                                                             |
| CODE/PICTURES  | DESCRIPTION                                                                                                                                                                                               | PRICE/DELIVERY                                                              |
| IP-B3696040B   | TECHNOCHEF - Stainless steel shelf, module with 3 smooth shelves, 40 cm deep, 150 cm high.                                                                                                                | € 229,00  VAT escluded  Shipping to be calculed  Delivery from 8 to 15 days |