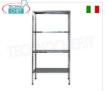

## PROFESSIONAL DESCRIPTION

| CODE           | DESCRIPTION                                                                                                                                                                                               | PRICE/DELIVERY                                                              |
|----------------|-----------------------------------------------------------------------------------------------------------------------------------------------------------------------------------------------------------|-----------------------------------------------------------------------------|
| IP-697040      | Smooth shelf for shelving in AISI 304 stainless steel with hook or bolt assembly, polished finish, rounded edges, thickness 8/10, supplied with reinforcement omega, capacity 135 kg, dimensions 70x40 cm | € 49,86  VAT escluded  Shipping to be calculed  Delivery from 4 to 9 days   |
| TECHNICAL CARD |                                                                                                                                                                                                           |                                                                             |
| CODE/PICTURES  | DESCRIPTION                                                                                                                                                                                               | PRICE/DELIVERY                                                              |
| IP-B3696040B   | TECHNOCHEF - Stainless steel shelf, module with 3 smooth shelves, 40 cm deep, 150 cm high.                                                                                                                | € 229,00  VAT escluded  Shipping to be calculed  Delivery from 8 to 15 days |

TECHNOCHEF - Stainless steel shelf, module with 4 smooth shelves, 40 cm deep, 180 cm high.

€ 289,72

VAT escluded

Shipping to be calculed

**Delivery** from 8 to 15 days