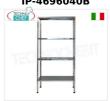

## IP-4696040B

TECHNOCHEF - Stainless steel shelf, module with 4 smooth shelves, 40 cm deep, 200 cm high.

€ 302,39

VAT escluded

VAT escluded
Shipping to be calculed

**Delivery** from 8 to 15 days