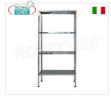

## IP-G3696040B **TECHNOCHEF - Stainless steel shelf, module with** € 326,53 3 smooth shelves, DEEP 40 cm, HEIGHT 150 cm. VAT escluded Shipping to be calculed **Delivery** from 8 to 15 days IP-18G4696040B **TECHNOCHEF - Stainless steel shelf, module with** € 403,92 4 smooth shelves, DEEP 40 cm, HEIGHT 180 cm. VAT escluded Shipping to be calculed **Delivery** from 8 to 15 days IP-G4696040B **TECHNOCHEF** - Stainless steel shelf, module with € 414,81 4 smooth shelves, DEEP 40 cm, HEIGHT 200 cm. VAT escluded Shipping to be calculed **Delivery** from 8 to 15 days