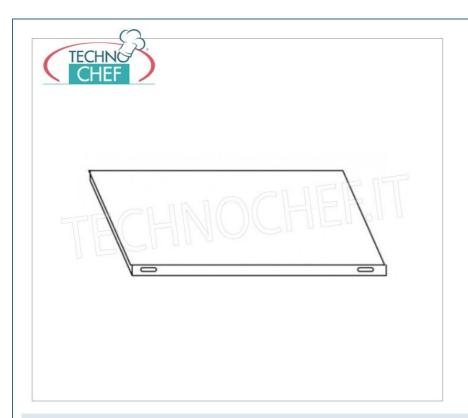

## PROFESSIONAL DESCRIPTION

| CODE           | DESCRIPTION                                                                                                                                                                                               | PRICE/DELIVERY                                                            |
|----------------|-----------------------------------------------------------------------------------------------------------------------------------------------------------------------------------------------------------|---------------------------------------------------------------------------|
| IP-698040      | Smooth shelf for shelving in AISI 304 stainless steel with hook or bolt assembly, polished finish, rounded edges, thickness 8/10, supplied with reinforcement omega, capacity 135 kg, dimensions 80x40 cm | € 54,52  VAT escluded  Shipping to be calculed  Delivery from 4 to 9 days |
| TECHNICAL CARD |                                                                                                                                                                                                           |                                                                           |
| CODE/PICTURES  | DESCRIPTION                                                                                                                                                                                               | PRICE/DELIVERY                                                            |