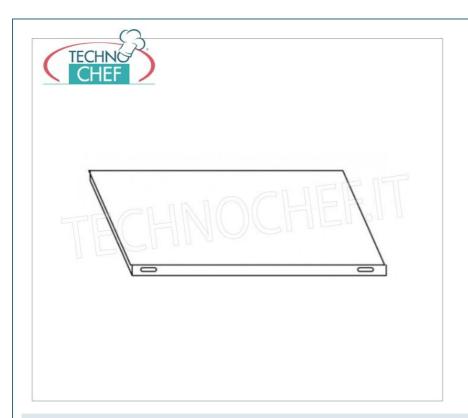

### PROFESSIONAL DESCRIPTION

| CODE      | DESCRIPTION                                                                                                                                                                                               | PRICE/DELIVERY                                 |
|-----------|-----------------------------------------------------------------------------------------------------------------------------------------------------------------------------------------------------------|------------------------------------------------|
| IP-697050 | Smooth shelf for shelving in AISI 304 stainless steel with hook or bolt assembly, polished finish, rounded edges, thickness 8/10, supplied with reinforcement omega, capacity 135 kg, dimensions 70x50 cm | € 56,84  VAT escluded  Shipping to be calculed |
|           |                                                                                                                                                                                                           | <b>Delivery</b> from 4 to 9 days               |
|           | TECHNICAL CARD                                                                                                                                                                                            | <b>Delivery</b> from 4 to 9 days               |