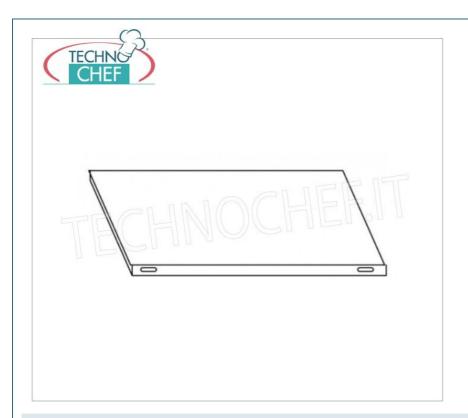

## PROFESSIONAL DESCRIPTION

| CODE          | DESCRIPTION                                                                                                                                                                                                | PRICE/DELIVERY                                                           |
|---------------|------------------------------------------------------------------------------------------------------------------------------------------------------------------------------------------------------------|--------------------------------------------------------------------------|
| IP-6910050    | Smooth shelf for shelving in AISI 304 stainless steel with hook or bolt assembly, polished finish, rounded edges, thickness 8/10, supplied with reinforcement omega, capacity 125 kg, dimensions 100x50 cm | € 71,98  VAT escluded Shipping to be calculed  Delivery from 4 to 9 days |
|               | TECHNICAL CARD                                                                                                                                                                                             |                                                                          |
| CODE/PICTURES | DESCRIPTION                                                                                                                                                                                                | PRICE/DELIVERY                                                           |
| IP-B3696050B  | TECHNOCHEF - Stainless steel shelf, module with                                                                                                                                                            | € 242.70                                                                 |