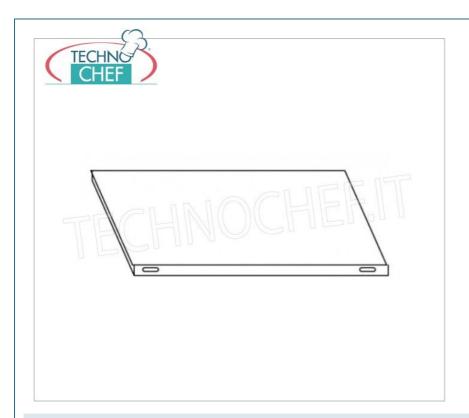

## PROFESSIONAL DESCRIPTION

| CODE           | DESCRIPTION                                                                                                                                                                                                | PRICE/DELIVERY                                  |
|----------------|------------------------------------------------------------------------------------------------------------------------------------------------------------------------------------------------------------|-------------------------------------------------|
| IP-6912060     | Smooth shelf for shelving in AISI 304 stainless steel with hook or bolt assembly, polished finish, rounded edges, thickness 8/10, supplied with reinforcement omega, capacity 125 kg, dimensions 120x60 cm | € 95,07  VAT escluded  Shipping to be calculed  |
|                |                                                                                                                                                                                                            | <b>Delivery</b> from 4 to 9 days                |
| TECHNICAL CARD |                                                                                                                                                                                                            |                                                 |
| CODE/PICTURES  | DESCRIPTION                                                                                                                                                                                                | PRICE/DELIVERY                                  |
| IP-B3696060B   | TECHNOCHEF - Stainless steel shelf, module with 3 smooth shelves, 60 cm deep, 150 cm high.                                                                                                                 | € 263,27  VAT escluded  Shipping to be calculed |
| TEC INOCH EN   |                                                                                                                                                                                                            | <b>Delivery</b> from 8 to 15 days               |