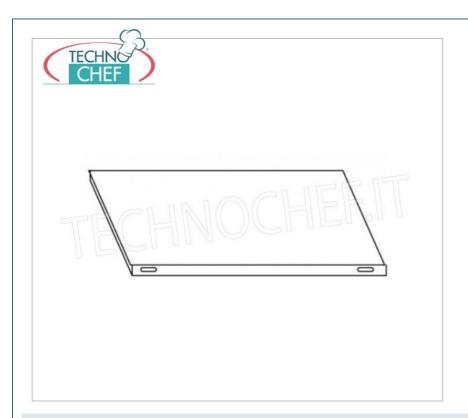

## PROFESSIONAL DESCRIPTION

| CODE          | DESCRIPTION                                                                                                                                                                                                | PRICE/DELIVERY                                                              |
|---------------|------------------------------------------------------------------------------------------------------------------------------------------------------------------------------------------------------------|-----------------------------------------------------------------------------|
| IP-6913060    | Smooth shelf for shelving in AISI 304 stainless steel with hook or bolt assembly, polished finish, rounded edges, thickness 8/10, supplied with reinforcement omega, capacity 125 kg, dimensions 130x60 cm | € 102,90  VAT escluded  Shipping to be calculed  Delivery from 4 to 9 days  |
|               | TECHNICAL CARD                                                                                                                                                                                             |                                                                             |
| CODE/PICTURES | DESCRIPTION                                                                                                                                                                                                | PRICE/DELIVERY                                                              |
| IP-B3696060B  | TECHNOCHEF - Stainless steel shelf, module with 3 smooth shelves, 60 cm deep, 150 cm high.                                                                                                                 | € 263,27  VAT escluded  Shipping to be calculed  Delivery from 8 to 15 days |
| IP-184696060B | TECHNOCHEF - Stainless steel shelf, module with 4 smooth shelves, 60 cm deep, 180 cm high.                                                                                                                 | € 334,95  VAT escluded  Shipping to be calculed  Delivery from 8 to 15 days |