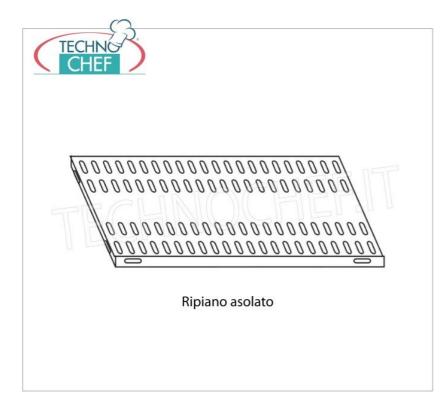

## PROFESSIONAL DESCRIPTION

304 STAINLESS STEEL SHELF WITH HOOK, SLOTTED SHELVES, Modules with 3 shelves, DEPTH 50 cm, HEIGHT 150 cm :

- Modular hook shelving made of polished AISI 304 stainless steel ;
- Complete range with length from 60 cm to 200 cm ;
- Very quick hook assembly on slots made with a punch;
- Sides with uprights H 150 cm , thickness 20/10 , complete with reinforcement crosspiece and plastic feet;
- 9x32 slotted shelves, 8/10 thick , supplied with reinforcement omega, cut-proof edges, 50 cm deep ;
- · Possibility to add additional shelves to the Module;
- Possibility to create a Composition by stretching the Module to the right or left;
- Possibility of creating corner and U-shaped compositions, using the appropriate corner shelf connection kits.

## Accessories/Optional :

- Slotted shelf, hook mounting, 60x50 cm
- Slotted shelf, hook mounting, 70x50 cm
- Slotted shelf, hook mounting, 80x50 cm
- Slotted shelf, hook mounting, 90x50 cm
- Slotted shelf, hook mounting, 100x50 cm
- Slotted shelf, hook mounting, 110x50 cm
- Slotted shelf, hook mounting, 120x50 cm
- Slotted shelf, hook mounting, 130x50 cm
- Slotted shelf, hook mounting, 140x50 cm
- Slotted shelf, hook mounting, 160x50 cm
- Slotted shelf, hook mounting, 180x50 cm
- Slotted shelf, hook mounting, 200x50 cm
- complete side h 150 cm
- 4 hooks kit for mounting shelves
- corner shelf assembly kit
- stabilizing cross