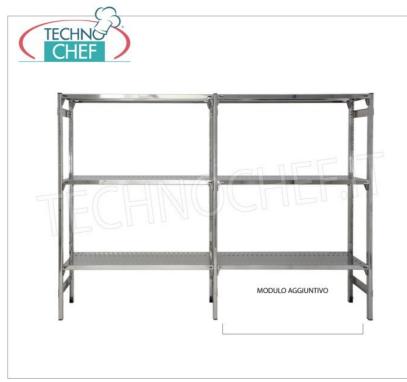

## PROFESSIONAL DESCRIPTION

304 STAINLESS STEEL SHELF WITH HOOK, SLOTTED SHELVES, Modules with 3 shelves, DEPTH 50 cm, HEIGHT 150 cm :

- Modular hook shelving made of polished AISI 304 stainless steel ;
- Complete range with length from 60 cm to 200 cm ;
- Very quick hook assembly on slots made with a punch;
- Sides with uprights H 150 cm , thickness 20/10 , complete with reinforcement crosspiece and plastic feet;
- 9x32 slotted shelves, 8/10 thick , supplied with reinforcement omega, cut-proof edges, 50 cm deep ;
- · Possibility to add additional shelves to the Module;
- Possibility to create a Composition by stretching the Module to the right or left;
- Possibility of creating corner and U-shaped compositions, using the appropriate corner shelf connection kits.

## Accessories/Optional :

- Slotted shelf, hook mounting, 60x50 cm
- Slotted shelf, hook mounting, 70x50 cm
- Slotted shelf, hook mounting, 80x50 cm
- Slotted shelf, hook mounting, 90x50 cm
- Slotted shelf, hook mounting, 100x50 cm
- Slotted shelf, hook mounting, 110x50 cm
- Slotted shelf, hook mounting, 120x50 cm
- Slotted shelf, hook mounting, 130x50 cm
- Slotted shelf, hook mounting, 140x50 cm
- Slotted shelf, hook mounting, 160x50 cm
- Slotted shelf, hook mounting, 180x50 cm
- Slotted shelf, hook mounting, 200x50 cm
- complete side h 150 cm
- 4 hooks kit for mounting shelves
- corner shelf assembly kit
- stabilizing cross