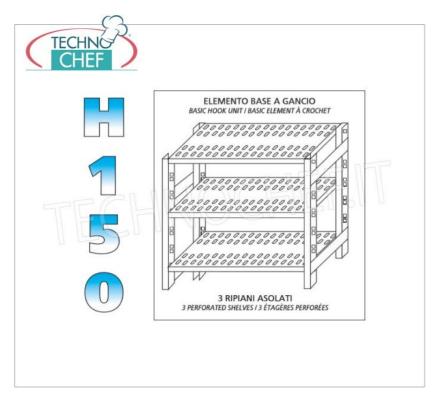

## PROFESSIONAL DESCRIPTION

304 STAINLESS STEEL SHELF WITH HOOK, SLOTTED SHELVES, Modules with 3 shelves, DEPTH 50 cm, HEIGHT 150 cm :

- Modular hook shelving made of polished AISI 304 stainless steel ;
- Complete range with length from 60 cm to 200 cm ;
- Very quick hook assembly on slots made with a punch;
- Sides with uprights H 150 cm , thickness 20/10 , complete with reinforcement crosspiece and plastic feet;
- 9x32 slotted shelves, 8/10 thick , supplied with reinforcement omega, cut-proof edges, 50 cm deep ;
- · Possibility to add additional shelves to the Module;
- Possibility to create a Composition by stretching the Module to the right or left;
- Possibility of creating corner and U-shaped compositions, using the appropriate corner shelf connection kits.

## Accessories/Optional :

- Slotted shelf, hook mounting, 60x50 cm
- Slotted shelf, hook mounting, 70x50 cm
- Slotted shelf, hook mounting, 80x50 cm
- Slotted shelf, hook mounting, 90x50 cm
- Slotted shelf, hook mounting, 100x50 cm
- Slotted shelf, hook mounting, 110x50 cm
- Slotted shelf, hook mounting, 120x50 cm
- Slotted shelf, hook mounting, 130x50 cm
- Slotted shelf, hook mounting, 140x50 cm
- Slotted shelf, hook mounting, 160x50 cm
- Slotted shelf, hook mounting, 180x50 cm
- Slotted shelf, hook mounting, 200x50 cm
- complete side h 150 cm
- 4 hooks kit for mounting shelves
- corner shelf assembly kit
- stabilizing cross