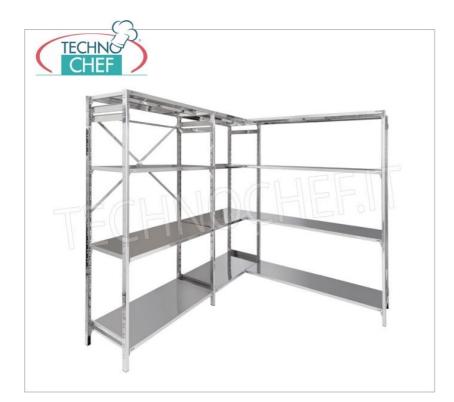

## PROFESSIONAL DESCRIPTION

304 STAINLESS STEEL SHELF WITH HOOK, SLOTTED SHELVES, Modules with 3 shelves, DEPTH 50 cm, HEIGHT 150 cm :

- Modular hook shelving made of polished AISI 304 stainless steel ;
- Complete range with length from 60 cm to 200 cm ;
- Very quick hook assembly on slots made with a punch;
- Sides with uprights H 150 cm , thickness 20/10 , complete with reinforcement crosspiece and plastic feet;
- 9x32 slotted shelves, 8/10 thick , supplied with reinforcement omega, cut-proof edges, 50 cm deep ;
- · Possibility to add additional shelves to the Module;
- Possibility to create a Composition by stretching the Module to the right or left;
- Possibility of creating corner and U-shaped compositions, using the appropriate corner shelf connection kits.

## Accessories/Optional :

- Slotted shelf, hook mounting, 60x50 cm
- Slotted shelf, hook mounting, 70x50 cm
- Slotted shelf, hook mounting, 80x50 cm
- Slotted shelf, hook mounting, 90x50 cm
- Slotted shelf, hook mounting, 100x50 cm
- Slotted shelf, hook mounting, 110x50 cm
- Slotted shelf, hook mounting, 120x50 cm
- Slotted shelf, hook mounting, 130x50 cm
- Slotted shelf, hook mounting, 140x50 cm
- Slotted shelf, hook mounting, 160x50 cm
- Slotted shelf, hook mounting, 180x50 cm
- Slotted shelf, hook mounting, 200x50 cm
- complete side h 150 cm
- 4 hooks kit for mounting shelves
- corner shelf assembly kit
- stabilizing cross