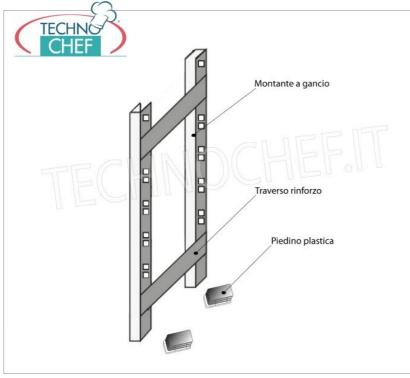

## PROFESSIONAL DESCRIPTION

304 STAINLESS STEEL SHELF WITH HOOK, SLOTTED SHELVES, Modules with 3 shelves, DEPTH 50 cm, HEIGHT 150 cm :

- Modular hook shelving made of polished AISI 304 stainless steel ;
- Complete range with length from 60 cm to 200 cm ;
- Very quick hook assembly on slots made with a punch;
- Sides with uprights H 150 cm , thickness 20/10 , complete with reinforcement crosspiece and plastic feet;
- 9x32 slotted shelves, 8/10 thick , supplied with reinforcement omega, cut-proof edges, 50 cm deep ;
- · Possibility to add additional shelves to the Module;
- Possibility to create a Composition by stretching the Module to the right or left;
- Possibility of creating corner and U-shaped compositions, using the appropriate corner shelf connection kits.

## Accessories/Optional :

- Slotted shelf, hook mounting, 60x50 cm
- Slotted shelf, hook mounting, 70x50 cm
- Slotted shelf, hook mounting, 80x50 cm
- Slotted shelf, hook mounting, 90x50 cm
- Slotted shelf, hook mounting, 100x50 cm
- Slotted shelf, hook mounting, 110x50 cm
- Slotted shelf, hook mounting, 120x50 cm
- Slotted shelf, hook mounting, 130x50 cm
- Slotted shelf, hook mounting, 140x50 cm
- Slotted shelf, hook mounting, 160x50 cm
- Slotted shelf, hook mounting, 180x50 cm
- Slotted shelf, hook mounting, 200x50 cm
- complete side h 150 cm
- 4 hooks kit for mounting shelves
- corner shelf assembly kit
- stabilizing cross