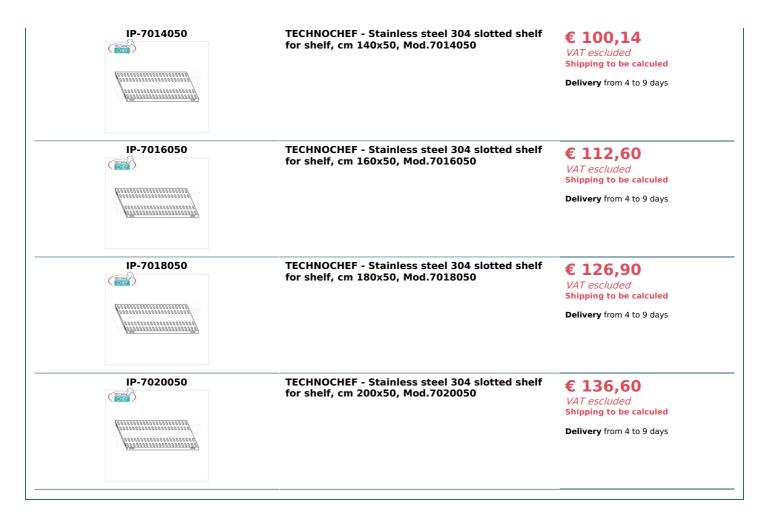

## Accessories/Optional :

- Slotted shelf, hook mounting, 60x50 cm
- Slotted shelf, hook mounting, 70x50 cm
- Slotted shelf, hook mounting, 80x50 cm
- Slotted shelf, hook mounting, 90x50 cm
- Slotted shelf, hook mounting, 100x50 cm
- Slotted shelf, hook mounting, 110x50 cm
- Slotted shelf, hook mounting, 120x50 cm
- Slotted shelf, hook mounting, 130x50 cm
- Slotted shelf, hook mounting, 140x50 cm
- Slotted shelf, hook mounting, 160x50 cm
- Slotted shelf, hook mounting, 180x50 cm
- Slotted shelf, hook mounting, 200x50 cm
- complete side h 150 cm
- 4 hooks kit for mounting shelves
- corner shelf assembly kit
- stabilizing cross