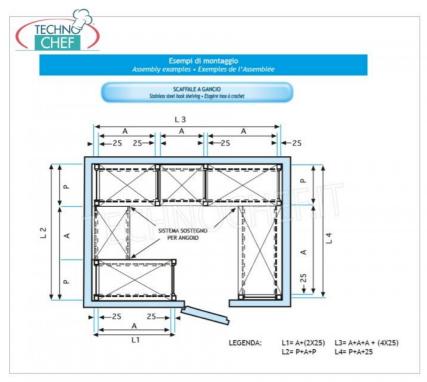

## PROFESSIONAL DESCRIPTION

304 STAINLESS STEEL SHELF WITH HOOK, SLOTTED SHELVES, Modules with 3 shelves, DEPTH 50 cm, HEIGHT 150 cm :

- Modular hook shelving made of polished AISI 304 stainless steel ;
- Complete range with length from 60 cm to 200 cm ;
- Very quick hook assembly on slots made with a punch;
- Sides with uprights H 150 cm , thickness 20/10 , complete with reinforcement crosspiece and plastic feet;
- 9x32 slotted shelves, 8/10 thick , supplied with reinforcement omega, cut-proof edges, 50 cm deep ;
- · Possibility to add additional shelves to the Module;
- Possibility to create a Composition by stretching the Module to the right or left;
- Possibility of creating corner and U-shaped compositions, using the appropriate corner shelf connection kits.

## Accessories/Optional :

- Slotted shelf, hook mounting, 60x50 cm
- Slotted shelf, hook mounting, 70x50 cm
- Slotted shelf, hook mounting, 80x50 cm
- Slotted shelf, hook mounting, 90x50 cm
- Slotted shelf, hook mounting, 100x50 cm
- Slotted shelf, hook mounting, 110x50 cm
- Slotted shelf, hook mounting, 120x50 cm
- Slotted shelf, hook mounting, 130x50 cm
- Slotted shelf, hook mounting, 140x50 cm
- Slotted shelf, hook mounting, 160x50 cm
- Slotted shelf, hook mounting, 180x50 cm
- Slotted shelf, hook mounting, 200x50 cm
- complete side h 150 cm
- 4 hooks kit for mounting shelves
- corner shelf assembly kit
- stabilizing cross