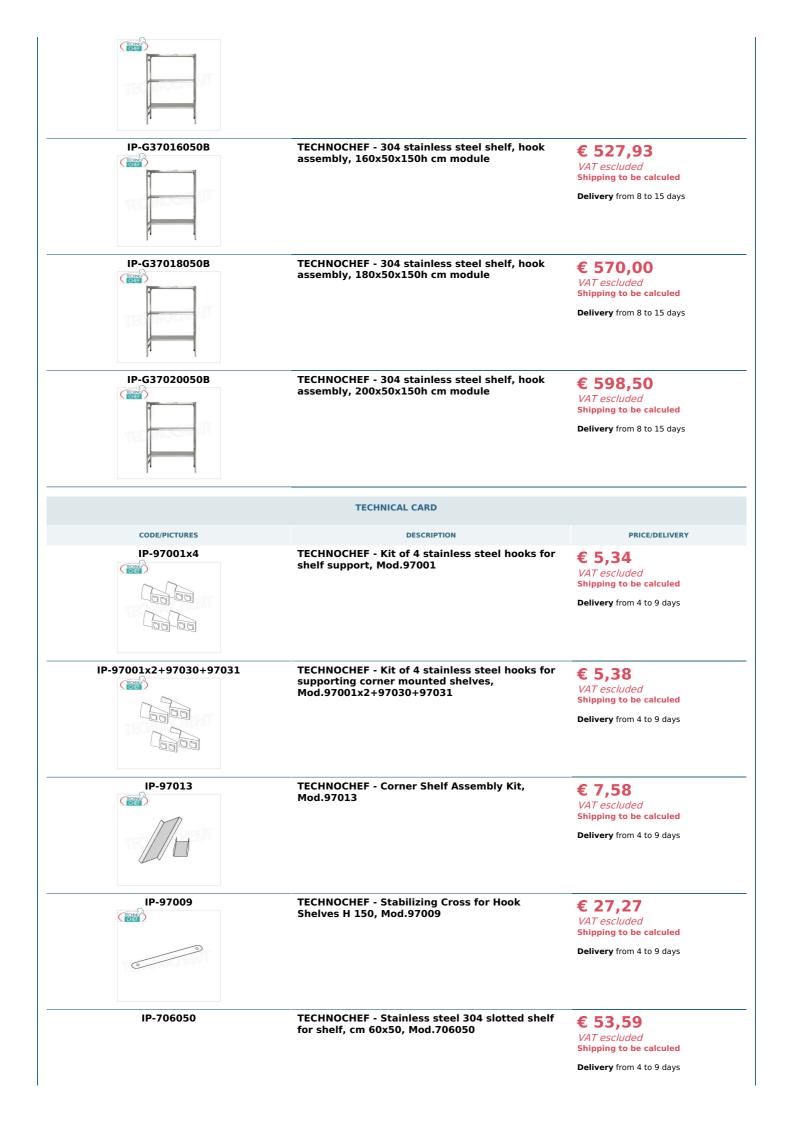

## Accessories/Optional :

- Slotted shelf, hook mounting, 60x50 cm
- Slotted shelf, hook mounting, 70x50 cm
- Slotted shelf, hook mounting, 80x50 cm
- Slotted shelf, hook mounting, 90x50 cm
- Slotted shelf, hook mounting, 100x50 cm
- Slotted shelf, hook mounting, 110x50 cm
- Slotted shelf, hook mounting, 120x50 cm
- Slotted shelf, hook mounting, 130x50 cm
- Slotted shelf, hook mounting, 140x50 cm
- Slotted shelf, hook mounting, 160x50 cm
- Slotted shelf, hook mounting, 180x50 cm
- Slotted shelf, hook mounting, 200x50 cm
- complete side h 150 cm
- 4 hooks kit for mounting shelves
- corner shelf assembly kit
- stabilizing cross