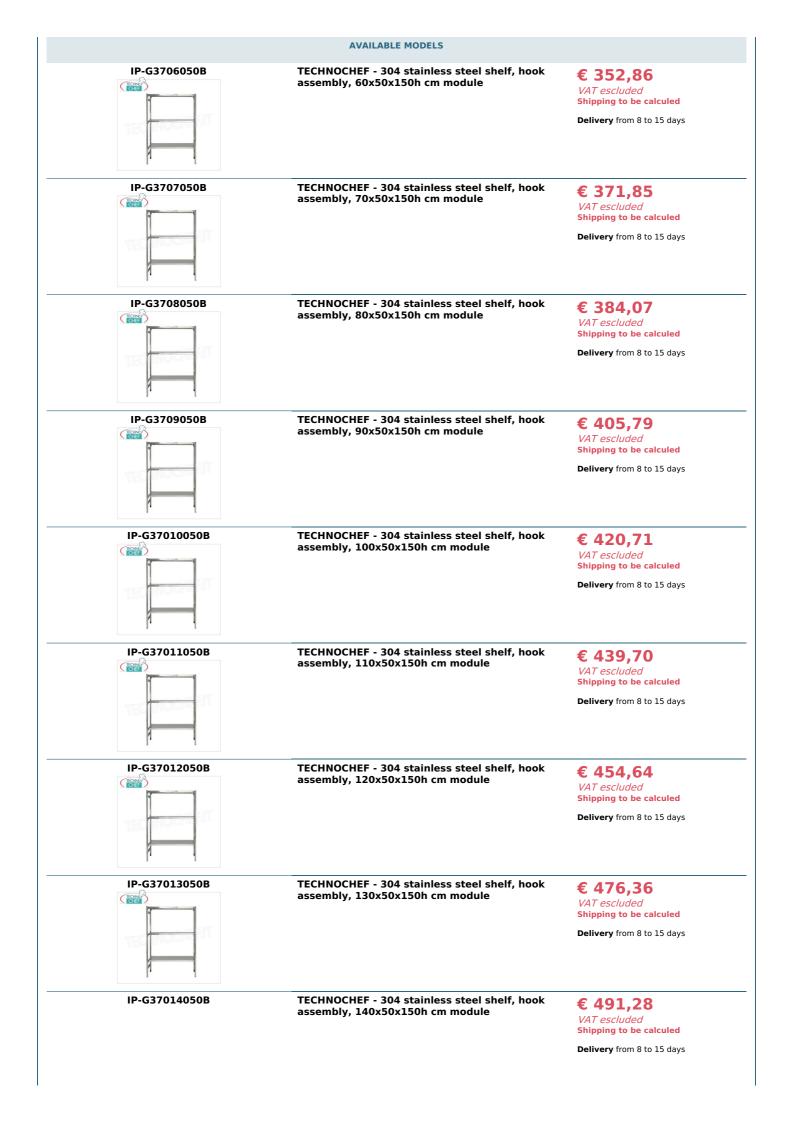

## PROFESSIONAL DESCRIPTION

304 STAINLESS STEEL SHELF WITH HOOK, SLOTTED SHELVES, Modules with 3 shelves, DEPTH 50 cm, HEIGHT 150 cm :

- Modular hook shelving made of polished AISI 304 stainless steel ;
- Complete range with length from 60 cm to 200 cm ;
- Very quick hook assembly on slots made with a punch;
- Sides with uprights H 150 cm , thickness 20/10 , complete with reinforcement crosspiece and plastic feet;
- 9x32 slotted shelves, 8/10 thick , supplied with reinforcement omega, cut-proof edges, 50 cm deep ;
- · Possibility to add additional shelves to the Module;
- Possibility to create a Composition by stretching the Module to the right or left;
- Possibility of creating corner and U-shaped compositions, using the appropriate corner shelf connection kits.

## Accessories/Optional :

- Slotted shelf, hook mounting, 60x50 cm
- Slotted shelf, hook mounting, 70x50 cm
- Slotted shelf, hook mounting, 80x50 cm
- Slotted shelf, hook mounting, 90x50 cm
- Slotted shelf, hook mounting, 100x50 cm
- Slotted shelf, hook mounting, 110x50 cm
- Slotted shelf, hook mounting, 120x50 cm
- Slotted shelf, hook mounting, 130x50 cm
- Slotted shelf, hook mounting, 140x50 cm
- Slotted shelf, hook mounting, 160x50 cm
- Slotted shelf, hook mounting, 180x50 cm
- Slotted shelf, hook mounting, 200x50 cm
- complete side h 150 cm
- 4 hooks kit for mounting shelves
- corner shelf assembly kit
- stabilizing cross