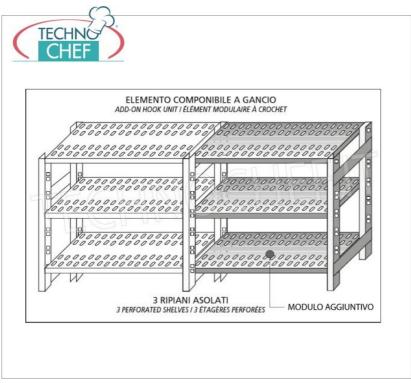

## PROFESSIONAL DESCRIPTION

304 STAINLESS STEEL SHELF WITH HOOK, SLOTTED SHELVES, Modules with 3 shelves, DEPTH 50 cm, HEIGHT 150 cm :

- Modular hook shelving made of polished AISI 304 stainless steel ;
- Complete range with length from 60 cm to 200 cm ;
- Very quick hook assembly on slots made with a punch;
- Sides with uprights H 150 cm , thickness 20/10 , complete with reinforcement crosspiece and plastic feet;
- 9x32 slotted shelves, 8/10 thick , supplied with reinforcement omega, cut-proof edges, 50 cm deep ;
- · Possibility to add additional shelves to the Module;
- Possibility to create a Composition by stretching the Module to the right or left;
- Possibility of creating corner and U-shaped compositions, using the appropriate corner shelf connection kits.

## Accessories/Optional :

- Slotted shelf, hook mounting, 60x50 cm
- Slotted shelf, hook mounting, 70x50 cm
- Slotted shelf, hook mounting, 80x50 cm
- Slotted shelf, hook mounting, 90x50 cm
- Slotted shelf, hook mounting, 100x50 cm
- Slotted shelf, hook mounting, 110x50 cm
- Slotted shelf, hook mounting, 120x50 cm
- Slotted shelf, hook mounting, 130x50 cm
- Slotted shelf, hook mounting, 140x50 cm
- Slotted shelf, hook mounting, 160x50 cm
- Slotted shelf, hook mounting, 180x50 cm
- Slotted shelf, hook mounting, 200x50 cm
- complete side h 150 cm
- 4 hooks kit for mounting shelves
- corner shelf assembly kit
- stabilizing cross