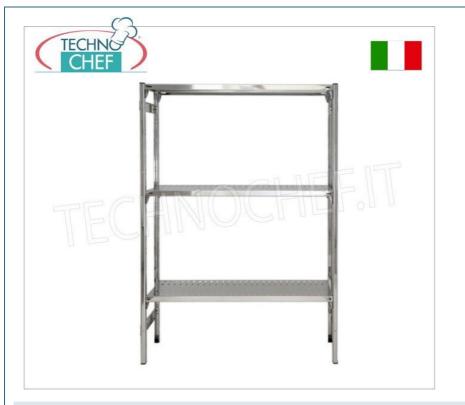

## PROFESSIONAL DESCRIPTION

304 STAINLESS STEEL SHELF WITH HOOK, SLOTTED SHELVES, Modules with 3 shelves, DEPTH 50 cm, HEIGHT 150 cm :

- Modular hook shelving made of polished AISI 304 stainless steel ;
- Complete range with length from 60 cm to 200 cm ;
- Very quick hook assembly on slots made with a punch;
- Sides with uprights H 150 cm , thickness 20/10 , complete with reinforcement crosspiece and plastic feet;
- 9x32 slotted shelves, 8/10 thick , supplied with reinforcement omega, cut-proof edges, 50 cm deep ;
- · Possibility to add additional shelves to the Module;
- Possibility to create a Composition by stretching the Module to the right or left;
- Possibility of creating corner and U-shaped compositions, using the appropriate corner shelf connection kits.

## Accessories/Optional :

- Slotted shelf, hook mounting, 60x50 cm
- Slotted shelf, hook mounting, 70x50 cm
- Slotted shelf, hook mounting, 80x50 cm
- Slotted shelf, hook mounting, 90x50 cm
- Slotted shelf, hook mounting, 100x50 cm
- Slotted shelf, hook mounting, 110x50 cm
- Slotted shelf, hook mounting, 120x50 cm
- Slotted shelf, hook mounting, 130x50 cm
- Slotted shelf, hook mounting, 140x50 cm
- Slotted shelf, hook mounting, 160x50 cm
- Slotted shelf, hook mounting, 180x50 cm
- Slotted shelf, hook mounting, 200x50 cm
- complete side h 150 cm
- 4 hooks kit for mounting shelves
- corner shelf assembly kit
- stabilizing cross