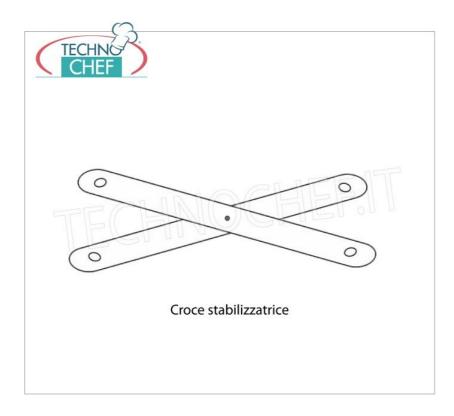

## Accessories/Optional :

- Slotted shelf, hook mounting, 60x50 cm
- Slotted shelf, hook mounting, 70x50 cm
- Slotted shelf, hook mounting, 80x50 cm
- Slotted shelf, hook mounting, 90x50 cm
- Slotted shelf, hook mounting, 100x50 cm
- Slotted shelf, hook mounting, 110x50 cm
- Slotted shelf, hook mounting, 120x50 cm
- Slotted shelf, hook mounting, 130x50 cm
- Slotted shelf, hook mounting, 140x50 cm
- Slotted shelf, hook mounting, 160x50 cm
- Slotted shelf, hook mounting, 180x50 cm
- Slotted shelf, hook mounting, 200x50 cm
- complete side h 150 cm
- 4 hooks kit for mounting shelves
- corner shelf assembly kit
- stabilizing cross