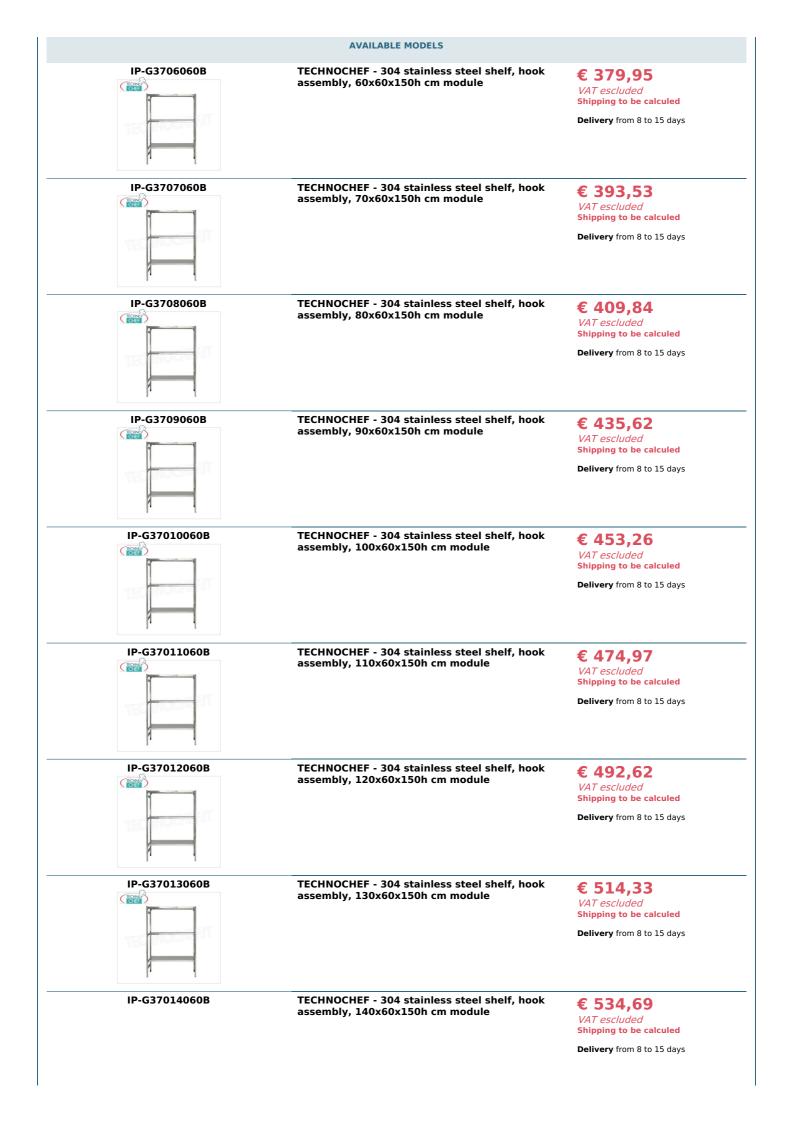

## PROFESSIONAL DESCRIPTION

304 STAINLESS STEEL SHELF WITH HOOK, SLOTTED SHELVES, Modules with 3 shelves, DEPTH 60 cm, HEIGHT 150 cm :

- Modular hook shelving made of polished AISI 304 stainless steel ;
- Complete range with length from 60 cm to 200 cm ;
- Very quick hook assembly on slots made with a punch;
- Sides with uprights H 150 cm , thickness 20/10 , complete with reinforcement crosspiece and plastic feet;
- 9x32 slotted shelves, 8/10 thick , supplied with reinforcement omega, cut-proof edges, 60 cm deep ;
- · Possibility to add additional shelves to the Module;
- Possibility to create a Composition by stretching the Module to the right or left;
- Possibility of creating corner and U-shaped compositions , using the appropriate corner shelf connection kits .

## Accessories/Optional :

- $\circ~$  Slotted shelf, hook mounting, 60x60 cm
- Slotted shelf, hook mounting, 70x60 cm
- Slotted shelf, hook mounting, 80x60 cm
- Slotted shelf, hook mounting, 90x60 cm
- Slotted shelf, hook mounting, 100x60 cm
- Slotted shelf, hook mounting, 110x60 cm
- Slotted shelf, hook mounting, 120x60 cm
- Slotted shelf, hook mounting, 130x60 cm
- Slotted shelf, hook mounting, 140x60 cm
- Slotted shelf, hook mounting, 160x60 cm
- Slotted shelf, hook mounting, 180x60 cm
- Slotted shelf, hook mounting, 200x60 cm
- complete side h 150 cm
- 4 hooks kit for mounting shelves
- corner shelf assembly kit
- stabilizing cross