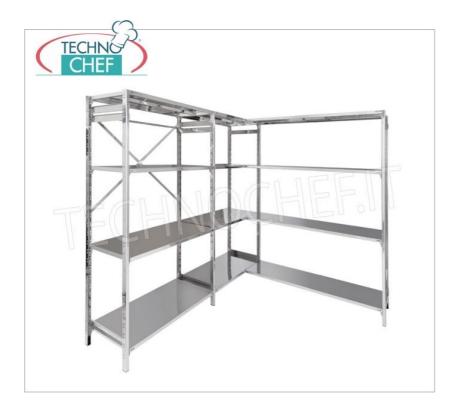

## PROFESSIONAL DESCRIPTION

304 STAINLESS STEEL SHELF WITH HOOK, SLOTTED SHELVES, Modules with 3 shelves, DEPTH 60 cm, HEIGHT 150 cm :

- Modular hook shelving made of polished AISI 304 stainless steel ;
- Complete range with length from 60 cm to 200 cm ;
- Very quick hook assembly on slots made with a punch;
- Sides with uprights H 150 cm , thickness 20/10 , complete with reinforcement crosspiece and plastic feet;
- 9x32 slotted shelves, 8/10 thick , supplied with reinforcement omega, cut-proof edges, 60 cm deep ;
- · Possibility to add additional shelves to the Module;
- Possibility to create a Composition by stretching the Module to the right or left;
- Possibility of creating corner and U-shaped compositions , using the appropriate corner shelf connection kits .

## Accessories/Optional :

- $\circ~$  Slotted shelf, hook mounting, 60x60 cm
- Slotted shelf, hook mounting, 70x60 cm
- Slotted shelf, hook mounting, 80x60 cm
- Slotted shelf, hook mounting, 90x60 cm
- Slotted shelf, hook mounting, 100x60 cm
- Slotted shelf, hook mounting, 110x60 cm
- Slotted shelf, hook mounting, 120x60 cm
- Slotted shelf, hook mounting, 130x60 cm
- Slotted shelf, hook mounting, 140x60 cm
- Slotted shelf, hook mounting, 160x60 cm
- Slotted shelf, hook mounting, 180x60 cm
- Slotted shelf, hook mounting, 200x60 cm
- complete side h 150 cm
- 4 hooks kit for mounting shelves
- corner shelf assembly kit
- stabilizing cross