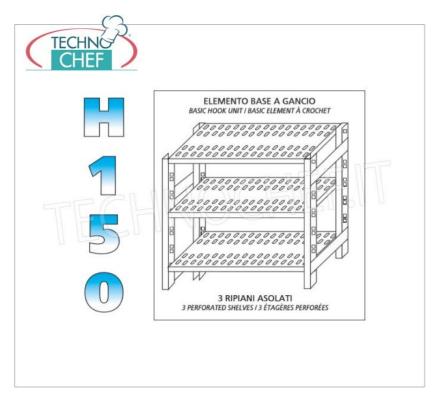

## PROFESSIONAL DESCRIPTION

304 STAINLESS STEEL SHELF WITH HOOK, SLOTTED SHELVES, Modules with 3 shelves, DEPTH 60 cm, HEIGHT 150 cm :

- Modular hook shelving made of polished AISI 304 stainless steel ;
- Complete range with length from 60 cm to 200 cm ;
- Very quick hook assembly on slots made with a punch;
- Sides with uprights H 150 cm , thickness 20/10 , complete with reinforcement crosspiece and plastic feet;
- 9x32 slotted shelves, 8/10 thick , supplied with reinforcement omega, cut-proof edges, 60 cm deep ;
- · Possibility to add additional shelves to the Module;
- Possibility to create a Composition by stretching the Module to the right or left;
- Possibility of creating corner and U-shaped compositions , using the appropriate corner shelf connection kits .

## Accessories/Optional :

- $\circ~$  Slotted shelf, hook mounting, 60x60 cm
- Slotted shelf, hook mounting, 70x60 cm
- Slotted shelf, hook mounting, 80x60 cm
- Slotted shelf, hook mounting, 90x60 cm
- Slotted shelf, hook mounting, 100x60 cm
- Slotted shelf, hook mounting, 110x60 cm
- Slotted shelf, hook mounting, 120x60 cm
- Slotted shelf, hook mounting, 130x60 cm
- Slotted shelf, hook mounting, 140x60 cm
- Slotted shelf, hook mounting, 160x60 cm
- Slotted shelf, hook mounting, 180x60 cm
- Slotted shelf, hook mounting, 200x60 cm
- complete side h 150 cm
- 4 hooks kit for mounting shelves
- corner shelf assembly kit
- stabilizing cross