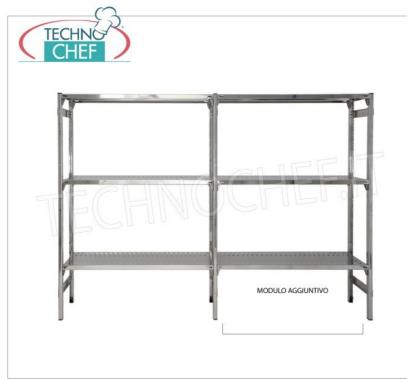

## PROFESSIONAL DESCRIPTION

304 STAINLESS STEEL SHELF WITH HOOK, SLOTTED SHELVES, Modules with 3 shelves, DEPTH 60 cm, HEIGHT 150 cm :

- Modular hook shelving made of polished AISI 304 stainless steel ;
- Complete range with length from 60 cm to 200 cm ;
- Very quick hook assembly on slots made with a punch;
- Sides with uprights H 150 cm , thickness 20/10 , complete with reinforcement crosspiece and plastic feet;
- 9x32 slotted shelves, 8/10 thick , supplied with reinforcement omega, cut-proof edges, 60 cm deep ;
- · Possibility to add additional shelves to the Module;
- Possibility to create a Composition by stretching the Module to the right or left;
- Possibility of creating corner and U-shaped compositions , using the appropriate corner shelf connection kits .

## Accessories/Optional :

- $\circ~$  Slotted shelf, hook mounting, 60x60 cm
- Slotted shelf, hook mounting, 70x60 cm
- Slotted shelf, hook mounting, 80x60 cm
- Slotted shelf, hook mounting, 90x60 cm
- Slotted shelf, hook mounting, 100x60 cm
- Slotted shelf, hook mounting, 110x60 cm
- Slotted shelf, hook mounting, 120x60 cm
- Slotted shelf, hook mounting, 130x60 cm
- Slotted shelf, hook mounting, 140x60 cm
- Slotted shelf, hook mounting, 160x60 cm
- Slotted shelf, hook mounting, 180x60 cm
- Slotted shelf, hook mounting, 200x60 cm
- complete side h 150 cm
- 4 hooks kit for mounting shelves
- corner shelf assembly kit
- stabilizing cross