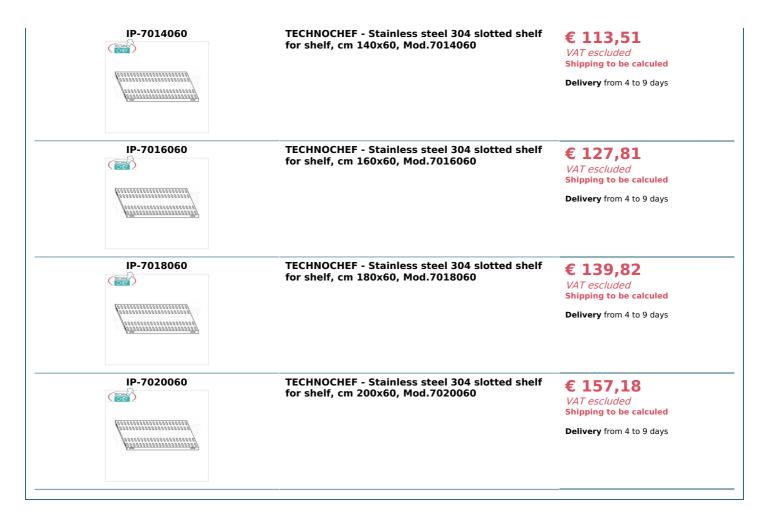

## Accessories/Optional :

- $\circ~$  Slotted shelf, hook mounting, 60x60 cm
- Slotted shelf, hook mounting, 70x60 cm
- Slotted shelf, hook mounting, 80x60 cm
- Slotted shelf, hook mounting, 90x60 cm
- Slotted shelf, hook mounting, 100x60 cm
- Slotted shelf, hook mounting, 110x60 cm
- Slotted shelf, hook mounting, 120x60 cm
- Slotted shelf, hook mounting, 130x60 cm
- Slotted shelf, hook mounting, 140x60 cm
- Slotted shelf, hook mounting, 160x60 cm
- Slotted shelf, hook mounting, 180x60 cm
- Slotted shelf, hook mounting, 200x60 cm
- complete side h 150 cm
- 4 hooks kit for mounting shelves
- corner shelf assembly kit
- stabilizing cross

CE mark Made in ITALY

| IP-707060            | TECHNOCHEF - Stainless steel 304 slotted shelf<br>for shelf, cm 70x60, Mod.707060     | € 66,17<br>VAT escluded<br>Shipping to be calculed<br>Delivery from 4 to 9 days  |
|----------------------|---------------------------------------------------------------------------------------|----------------------------------------------------------------------------------|
|                      | TECHNOCHEF - Stainless steel 304 slotted shelf<br>for shelf, cm 80x60, Mod.708060     | € 71,07<br>VAT escluded<br>Shipping to be calculed<br>Delivery from 4 to 9 days  |
|                      | TECHNOCHEF - Stainless steel 304 slotted shelf<br>for shelf, cm 90x60, Mod.709060     | € 79,83<br>VAT escluded<br>Shipping to be calculed<br>Delivery from 4 to 9 days  |
|                      | TECHNOCHEF - Stainless steel 304 slotted shelf<br>for shelf, cm 100x60, Mod.7010060   | € 85,84<br>VAT escluded<br>Shipping to be calculed<br>Delivery from 4 to 9 days  |
|                      | TECHNOCHEF - Stainless steel 304 slotted shelf for shelf, cm 110x60, Mod.7011060      | € 93,20<br>VAT escluded<br>Shipping to be calculed<br>Delivery from 4 to 9 days  |
| IP-97150+97006+97007 | TECHNOCHEF - Side-Shoulder for Stainless Steel<br>Hook Shelves, Mod.97150+97006+97007 | € 93,79<br>VAT escluded<br>Shipping to be calculed<br>Delivery from 4 to 9 days  |
|                      | TECHNOCHEF - Stainless steel 304 slotted shelf<br>for shelf, cm 120x60, Mod.7012060   | € 99,21<br>VAT escluded<br>Shipping to be calculed<br>Delivery from 4 to 9 days  |
| IP-7013060           | TECHNOCHEF - Stainless steel 304 slotted shelf<br>for shelf, cm 130x60, Mod.7013060   | € 106,61<br>VAT escluded<br>Shipping to be calculed<br>Delivery from 4 to 9 days |