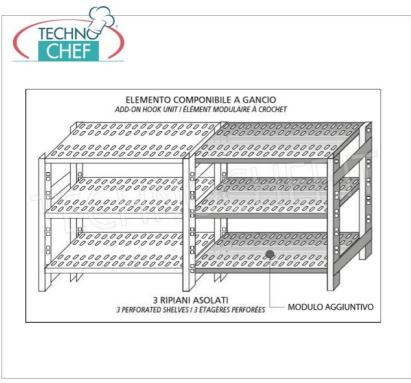

## PROFESSIONAL DESCRIPTION

304 STAINLESS STEEL SHELF WITH HOOK, SLOTTED SHELVES, Modules with 3 shelves, DEPTH 60 cm, HEIGHT 150 cm :

- Modular hook shelving made of polished AISI 304 stainless steel ;
- Complete range with length from 60 cm to 200 cm ;
- Very quick hook assembly on slots made with a punch;
- Sides with uprights H 150 cm , thickness 20/10 , complete with reinforcement crosspiece and plastic feet;
- 9x32 slotted shelves, 8/10 thick , supplied with reinforcement omega, cut-proof edges, 60 cm deep ;
- · Possibility to add additional shelves to the Module;
- Possibility to create a Composition by stretching the Module to the right or left;
- Possibility of creating corner and U-shaped compositions , using the appropriate corner shelf connection kits .

## Accessories/Optional :

- $\circ~$  Slotted shelf, hook mounting, 60x60 cm
- Slotted shelf, hook mounting, 70x60 cm
- Slotted shelf, hook mounting, 80x60 cm
- Slotted shelf, hook mounting, 90x60 cm
- Slotted shelf, hook mounting, 100x60 cm
- Slotted shelf, hook mounting, 110x60 cm
- Slotted shelf, hook mounting, 120x60 cm
- Slotted shelf, hook mounting, 130x60 cm
- Slotted shelf, hook mounting, 140x60 cm
- Slotted shelf, hook mounting, 160x60 cm
- Slotted shelf, hook mounting, 180x60 cm
- Slotted shelf, hook mounting, 200x60 cm
- complete side h 150 cm
- 4 hooks kit for mounting shelves
- corner shelf assembly kit
- stabilizing cross