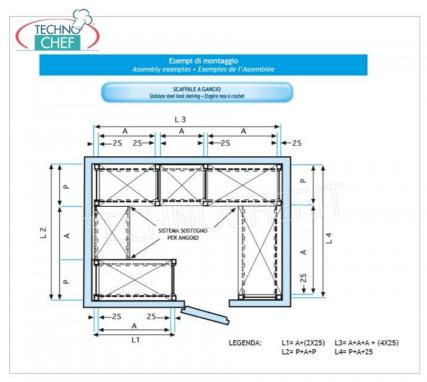

## PROFESSIONAL DESCRIPTION

304 STAINLESS STEEL SHELF WITH HOOK, SLOTTED SHELVES, Modules with 3 shelves, DEPTH 60 cm, HEIGHT 150 cm :

- Modular hook shelving made of polished AISI 304 stainless steel ;
- Complete range with length from 60 cm to 200 cm ;
- Very quick hook assembly on slots made with a punch;
- Sides with uprights H 150 cm , thickness 20/10 , complete with reinforcement crosspiece and plastic feet;
- 9x32 slotted shelves, 8/10 thick , supplied with reinforcement omega, cut-proof edges, 60 cm deep ;
- · Possibility to add additional shelves to the Module;
- Possibility to create a Composition by stretching the Module to the right or left;
- Possibility of creating corner and U-shaped compositions , using the appropriate corner shelf connection kits .

## Accessories/Optional :

- $\circ~$  Slotted shelf, hook mounting, 60x60 cm
- Slotted shelf, hook mounting, 70x60 cm
- Slotted shelf, hook mounting, 80x60 cm
- Slotted shelf, hook mounting, 90x60 cm
- Slotted shelf, hook mounting, 100x60 cm
- Slotted shelf, hook mounting, 110x60 cm
- Slotted shelf, hook mounting, 120x60 cm
- Slotted shelf, hook mounting, 130x60 cm
- Slotted shelf, hook mounting, 140x60 cm
- Slotted shelf, hook mounting, 160x60 cm
- Slotted shelf, hook mounting, 180x60 cm
- Slotted shelf, hook mounting, 200x60 cm
- complete side h 150 cm
- 4 hooks kit for mounting shelves
- corner shelf assembly kit
- stabilizing cross