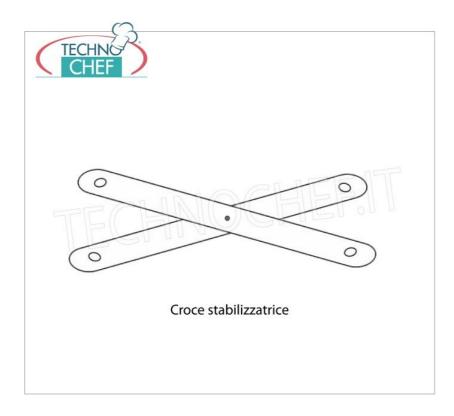

## Accessories/Optional :

- $\circ~$  Slotted shelf, hook mounting, 60x60 cm
- Slotted shelf, hook mounting, 70x60 cm
- Slotted shelf, hook mounting, 80x60 cm
- Slotted shelf, hook mounting, 90x60 cm
- Slotted shelf, hook mounting, 100x60 cm
- Slotted shelf, hook mounting, 110x60 cm
- Slotted shelf, hook mounting, 120x60 cm
- Slotted shelf, hook mounting, 130x60 cm
- Slotted shelf, hook mounting, 140x60 cm
- Slotted shelf, hook mounting, 160x60 cm
- Slotted shelf, hook mounting, 180x60 cm
- Slotted shelf, hook mounting, 200x60 cm
- complete side h 150 cm
- 4 hooks kit for mounting shelves
- corner shelf assembly kit
- stabilizing cross