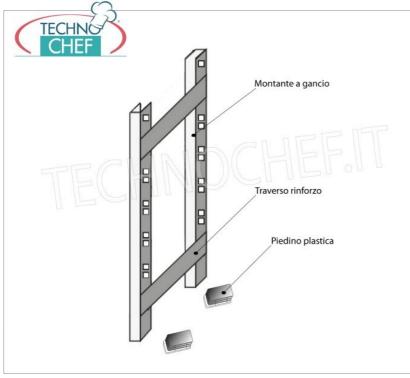

## PROFESSIONAL DESCRIPTION

304 STAINLESS STEEL SHELF WITH HOOK, SLOTTED SHELVES, Modules with 3 shelves, DEPTH 60 cm, HEIGHT 150 cm :

- Modular hook shelving made of polished AISI 304 stainless steel ;
- Complete range with length from 60 cm to 200 cm ;
- Very quick hook assembly on slots made with a punch;
- Sides with uprights H 150 cm , thickness 20/10 , complete with reinforcement crosspiece and plastic feet;
- 9x32 slotted shelves, 8/10 thick , supplied with reinforcement omega, cut-proof edges, 60 cm deep ;
- · Possibility to add additional shelves to the Module;
- Possibility to create a Composition by stretching the Module to the right or left;
- Possibility of creating corner and U-shaped compositions , using the appropriate corner shelf connection kits .

## Accessories/Optional :

- $\circ~$  Slotted shelf, hook mounting, 60x60 cm
- Slotted shelf, hook mounting, 70x60 cm
- Slotted shelf, hook mounting, 80x60 cm
- Slotted shelf, hook mounting, 90x60 cm
- Slotted shelf, hook mounting, 100x60 cm
- Slotted shelf, hook mounting, 110x60 cm
- Slotted shelf, hook mounting, 120x60 cm
- Slotted shelf, hook mounting, 130x60 cm
- Slotted shelf, hook mounting, 140x60 cm
- Slotted shelf, hook mounting, 160x60 cm
- Slotted shelf, hook mounting, 180x60 cm
- Slotted shelf, hook mounting, 200x60 cm
- complete side h 150 cm
- 4 hooks kit for mounting shelves
- corner shelf assembly kit
- stabilizing cross