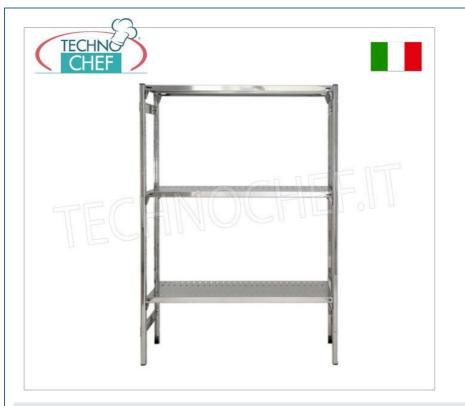

## PROFESSIONAL DESCRIPTION

304 STAINLESS STEEL SHELF WITH HOOK, SLOTTED SHELVES, Modules with 3 shelves, DEPTH 60 cm, HEIGHT 150 cm :

- Modular hook shelving made of polished AISI 304 stainless steel ;
- Complete range with length from 60 cm to 200 cm ;
- Very quick hook assembly on slots made with a punch;
- Sides with uprights H 150 cm , thickness 20/10 , complete with reinforcement crosspiece and plastic feet;
- 9x32 slotted shelves, 8/10 thick , supplied with reinforcement omega, cut-proof edges, 60 cm deep ;
- · Possibility to add additional shelves to the Module;
- Possibility to create a Composition by stretching the Module to the right or left;
- Possibility of creating corner and U-shaped compositions , using the appropriate corner shelf connection kits .

## Accessories/Optional :

- $\circ~$  Slotted shelf, hook mounting, 60x60 cm
- Slotted shelf, hook mounting, 70x60 cm
- Slotted shelf, hook mounting, 80x60 cm
- Slotted shelf, hook mounting, 90x60 cm
- Slotted shelf, hook mounting, 100x60 cm
- Slotted shelf, hook mounting, 110x60 cm
- Slotted shelf, hook mounting, 120x60 cm
- Slotted shelf, hook mounting, 130x60 cm
- Slotted shelf, hook mounting, 140x60 cm
- Slotted shelf, hook mounting, 160x60 cm
- Slotted shelf, hook mounting, 180x60 cm
- Slotted shelf, hook mounting, 200x60 cm
- complete side h 150 cm
- 4 hooks kit for mounting shelves
- corner shelf assembly kit
- stabilizing cross