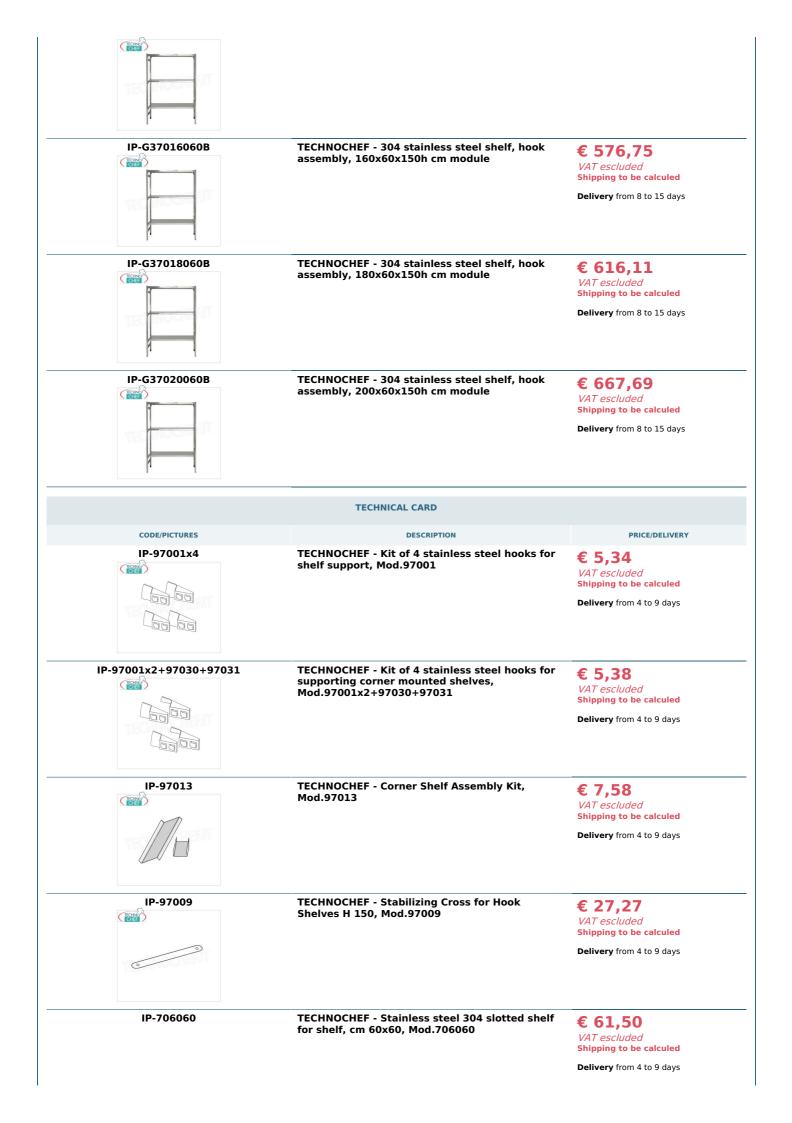

## PROFESSIONAL DESCRIPTION

304 STAINLESS STEEL SHELF WITH HOOK, SLOTTED SHELVES, Modules with 3 shelves, DEPTH 60 cm, HEIGHT 150 cm :

- Modular hook shelving made of polished AISI 304 stainless steel ;
- Complete range with length from 60 cm to 200 cm ;
- Very quick hook assembly on slots made with a punch;
- Sides with uprights H 150 cm , thickness 20/10 , complete with reinforcement crosspiece and plastic feet;
- 9x32 slotted shelves, 8/10 thick , supplied with reinforcement omega, cut-proof edges, 60 cm deep ;
- · Possibility to add additional shelves to the Module;
- Possibility to create a Composition by stretching the Module to the right or left;
- Possibility of creating corner and U-shaped compositions , using the appropriate corner shelf connection kits .

## Accessories/Optional :

- $\circ~$  Slotted shelf, hook mounting, 60x60 cm
- Slotted shelf, hook mounting, 70x60 cm
- Slotted shelf, hook mounting, 80x60 cm
- Slotted shelf, hook mounting, 90x60 cm
- Slotted shelf, hook mounting, 100x60 cm
- Slotted shelf, hook mounting, 110x60 cm
- Slotted shelf, hook mounting, 120x60 cm
- Slotted shelf, hook mounting, 130x60 cm
- Slotted shelf, hook mounting, 140x60 cm
- Slotted shelf, hook mounting, 160x60 cm
- Slotted shelf, hook mounting, 180x60 cm
- Slotted shelf, hook mounting, 200x60 cm
- complete side h 150 cm
- 4 hooks kit for mounting shelves
- corner shelf assembly kit
- stabilizing cross