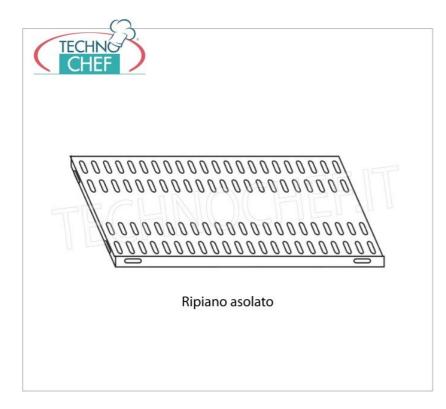

## PROFESSIONAL DESCRIPTION

304 STAINLESS STEEL SHELF WITH HOOK, SLOTTED SHELVES, Modules with 3 shelves, DEPTH 60 cm, HEIGHT 150 cm :

- Modular hook shelving made of polished AISI 304 stainless steel ;
- Complete range with length from 60 cm to 200 cm ;
- Very quick hook assembly on slots made with a punch;
- Sides with uprights H 150 cm , thickness 20/10 , complete with reinforcement crosspiece and plastic feet;
- 9x32 slotted shelves, 8/10 thick , supplied with reinforcement omega, cut-proof edges, 60 cm deep ;
- · Possibility to add additional shelves to the Module;
- Possibility to create a Composition by stretching the Module to the right or left;
- Possibility of creating corner and U-shaped compositions , using the appropriate corner shelf connection kits .

## Accessories/Optional :

- $\circ~$  Slotted shelf, hook mounting, 60x60 cm
- Slotted shelf, hook mounting, 70x60 cm
- Slotted shelf, hook mounting, 80x60 cm
- Slotted shelf, hook mounting, 90x60 cm
- Slotted shelf, hook mounting, 100x60 cm
- Slotted shelf, hook mounting, 110x60 cm
- Slotted shelf, hook mounting, 120x60 cm
- Slotted shelf, hook mounting, 130x60 cm
- Slotted shelf, hook mounting, 140x60 cm
- Slotted shelf, hook mounting, 160x60 cm
- Slotted shelf, hook mounting, 180x60 cm
- Slotted shelf, hook mounting, 200x60 cm
- complete side h 150 cm
- 4 hooks kit for mounting shelves
- corner shelf assembly kit
- stabilizing cross