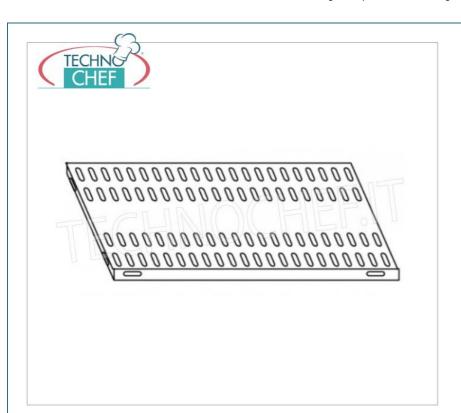

## PROFESSIONAL DESCRIPTION

| CODE          | DESCRIPTION                                                                                                                                                                                                 | PRICE/DELIVER                                                               |
|---------------|-------------------------------------------------------------------------------------------------------------------------------------------------------------------------------------------------------------|-----------------------------------------------------------------------------|
| IP-7012050    | Slotted shelf for shelving in AISI 304 stainless steel with hook or bolt assembly, polished finish, rounded edges, thickness 8/10, supplied with reinforcement omega, capacity 125 kg, dimensions 120x50 cm | € 87,68  VAT escluded  Shipping to be calculed                              |
|               |                                                                                                                                                                                                             | <b>Delivery</b> from 4 to 9 days                                            |
|               | TECHNICAL CARD                                                                                                                                                                                              |                                                                             |
| CODE/PICTURES | DESCRIPTION                                                                                                                                                                                                 | PRICE/DELIVER                                                               |
| IP-B3706050B  | TECHNOCHEF - Stainless steel shelf, module with 3 slotted shelves, 50 cm deep, 150 cm high.                                                                                                                 | € 249,57  VAT escluded  Shipping to be calculed  Delivery from 8 to 15 days |
| IP-184706050B | TECHNOCHEF - Stainless steel shelf, module with 4 slotted shelves, 50 cm deep, 180 cm high.                                                                                                                 | € 316,87  VAT escluded  Shipping to be calculed                             |
| TEC MOCH EFF  |                                                                                                                                                                                                             | <b>Delivery</b> from 8 to 15 days                                           |
| IP-4706050B   | TECHNOCHEF - Stainless steel shelf, module with 4 slotted shelves, 50 cm deep, 200 cm high.                                                                                                                 | € 329,52  VAT escluded  Shipping to be calculed                             |