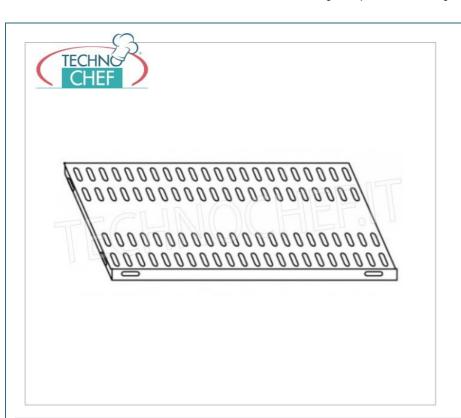

## PROFESSIONAL DESCRIPTION

|               | TROI ESSIONAL BESCHII HON                                                                                                                                                                                   |                                                                             |
|---------------|-------------------------------------------------------------------------------------------------------------------------------------------------------------------------------------------------------------|-----------------------------------------------------------------------------|
|               |                                                                                                                                                                                                             |                                                                             |
| CODE          | DESCRIPTION                                                                                                                                                                                                 | PRICE/DELIVERY                                                              |
| IP-7014050    | Slotted shelf for shelving in AISI 304 stainless steel with hook or bolt assembly, polished finish, rounded edges, thickness 8/10, supplied with reinforcement omega, capacity 125 kg, dimensions 140x50 cm | € 100,14  VAT escluded  Shipping to be calculed                             |
|               |                                                                                                                                                                                                             | <b>Delivery</b> from 4 to 9 days                                            |
|               | TECHNICAL CARD                                                                                                                                                                                              |                                                                             |
| CODE/PICTURES | DESCRIPTION                                                                                                                                                                                                 | PRICE/DELIVER                                                               |
| IP-B3706050B  | TECHNOCHEF - Stainless steel shelf, module with 3 slotted shelves, 50 cm deep, 150 cm high.                                                                                                                 | € 249,57  VAT escluded  Shipping to be calculed  Delivery from 8 to 15 days |
| IP-184706050B | TECHNOCHEF - Stainless steel shelf, module with 4 slotted shelves, 50 cm deep, 180 cm high.                                                                                                                 | € 316,87  VAT escluded  Shipping to be calculed  Delivery from 8 to 15 days |
| IP-4706050B   | TECHNOCHEF - Stainless steel shelf, module with 4 slotted shelves, 50 cm deep, 200 cm high.                                                                                                                 | € 329,52<br>VAT escluded                                                    |