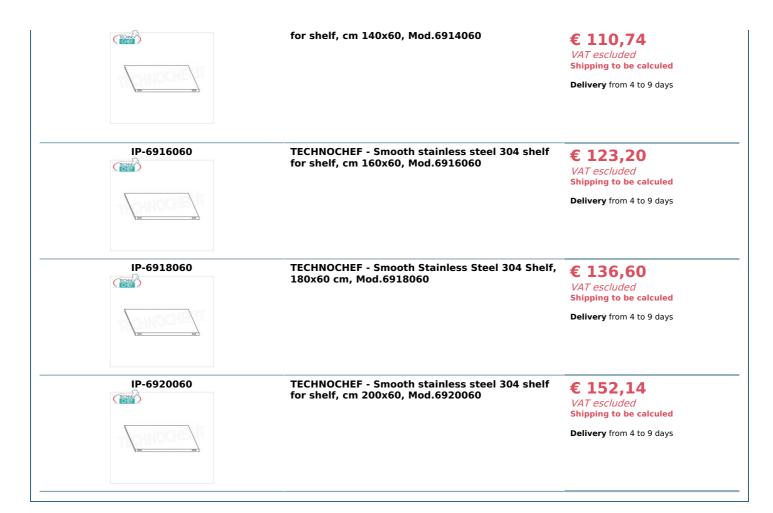

## Accessories/Optional :

- $\circ~$  smooth shelf, hook mounting, 60x60 cm
- smooth shelf, hook mounting, 70x60 cm
- smooth shelf, hook mounting, 80x60 cm
- smooth shelf, hook mounting, 90x60 cm
- smooth shelf, hook mounting, 100x60 cm
- smooth shelf, hook mounting, 110x60 cm
- smooth shelf, hook mounting, 120x60 cm
- smooth shelf, hook mounting, 130x60 cm
- smooth shelf, hook mounting, 140x60 cm
- smooth shelf, hook mounting, 160x60 cm
- smooth shelf, hook mounting, 180x60 cm
- smooth shelf, hook mounting, 200x60 cm
- full side h 180 cm
- 4 hooks kit for mounting shelves
- corner shelf assembly kit
- stabilizing cross