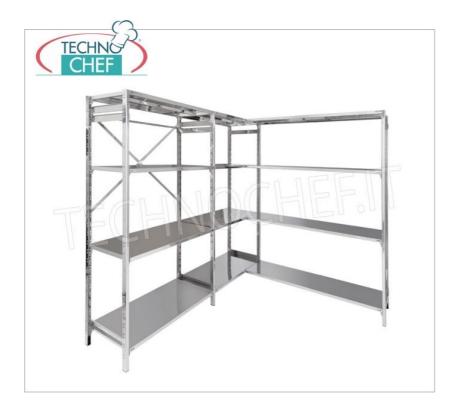

## PROFESSIONAL DESCRIPTION

304 STAINLESS STEEL SHELF WITH HOOK, SMOOTH SHELVES, Modules with 4 shelves, DEPTH 60 cm, HEIGHT 180 cm :

- Modular hook shelving made of polished AISI 304 stainless steel;
- Complete range with length from 60 cm to 200 cm ;
- · Very quick hook assembly on slots made with a punch;
- Sides with uprights H 180 cm , thickness 20/10, complete with reinforcement crosspiece and plastic feet;
- Smooth shelves, 8/10 thick , supplied with omega reinforcement, cut-resistant edges, depth 60 cm ;
- · Possibility to add additional shelves to the Module;
- · Possibility to create a Composition by stretching the Module to the right or left;
- Possibility of creating corner and U-shaped compositions, using the appropriate corner shelf connection kits.