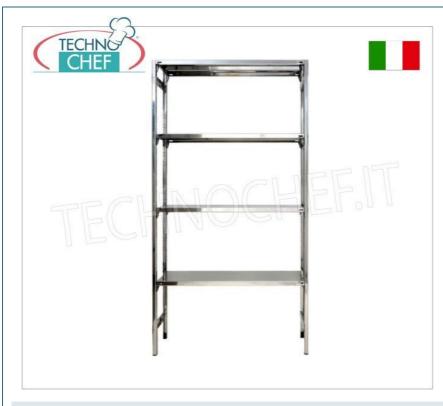

## PROFESSIONAL DESCRIPTION

304 STAINLESS STEEL SHELF WITH HOOK, SMOOTH SHELVES, Modules with 4 shelves, DEPTH 60 cm, HEIGHT 180 cm :

- Modular hook shelving made of polished AISI 304 stainless steel;
- Complete range with length from 60 cm to 200 cm ;
- · Very quick hook assembly on slots made with a punch;
- Sides with uprights H 180 cm , thickness 20/10, complete with reinforcement crosspiece and plastic feet;
- Smooth shelves, 8/10 thick , supplied with omega reinforcement, cut-resistant edges, depth 60 cm ;
- · Possibility to add additional shelves to the Module;
- · Possibility to create a Composition by stretching the Module to the right or left;
- Possibility of creating corner and U-shaped compositions, using the appropriate corner shelf connection kits.

## Accessories/Optional :

- $\circ~$  smooth shelf, hook mounting, 60x60 cm
- smooth shelf, hook mounting, 70x60 cm
- smooth shelf, hook mounting, 80x60 cm
- smooth shelf, hook mounting, 90x60 cm
- smooth shelf, hook mounting, 100x60 cm
- smooth shelf, hook mounting, 110x60 cm
- smooth shelf, hook mounting, 120x60 cm
- smooth shelf, hook mounting, 130x60 cm
- smooth shelf, hook mounting, 140x60 cm
- smooth shelf, hook mounting, 160x60 cm
- smooth shelf, hook mounting, 180x60 cm
- smooth shelf, hook mounting, 200x60 cm
- full side h 180 cm
- 4 hooks kit for mounting shelves
- corner shelf assembly kit
- stabilizing cross