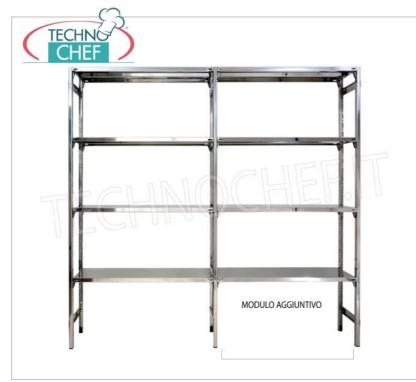

## PROFESSIONAL DESCRIPTION

304 STAINLESS STEEL SHELF WITH HOOK, SMOOTH SHELVES, Modules with 4 shelves, DEPTH 60 cm, HEIGHT 180 cm :

- Modular hook shelving made of polished AISI 304 stainless steel;
- Complete range with length from 60 cm to 200 cm ;
- · Very quick hook assembly on slots made with a punch;
- Sides with uprights H 180 cm , thickness 20/10, complete with reinforcement crosspiece and plastic feet;
- Smooth shelves, 8/10 thick , supplied with omega reinforcement, cut-resistant edges, depth 60 cm ;
- · Possibility to add additional shelves to the Module;
- · Possibility to create a Composition by stretching the Module to the right or left;
- Possibility of creating corner and U-shaped compositions, using the appropriate corner shelf connection kits.