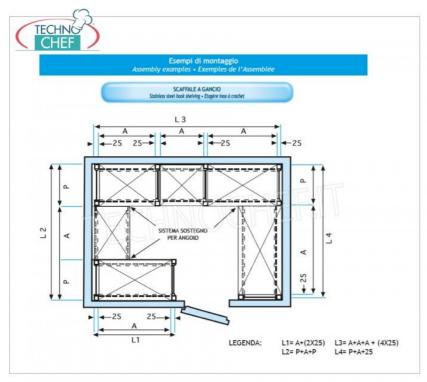

## PROFESSIONAL DESCRIPTION

304 STAINLESS STEEL SHELF WITH HOOK, SMOOTH SHELVES, Modules with 4 shelves, DEPTH 60 cm, HEIGHT 180 cm :

- Modular hook shelving made of polished AISI 304 stainless steel;
- Complete range with length from 60 cm to 200 cm ;
- · Very quick hook assembly on slots made with a punch;
- Sides with uprights H 180 cm , thickness 20/10, complete with reinforcement crosspiece and plastic feet;
- Smooth shelves, 8/10 thick , supplied with omega reinforcement, cut-resistant edges, depth 60 cm ;
- · Possibility to add additional shelves to the Module;
- · Possibility to create a Composition by stretching the Module to the right or left;
- Possibility of creating corner and U-shaped compositions, using the appropriate corner shelf connection kits.