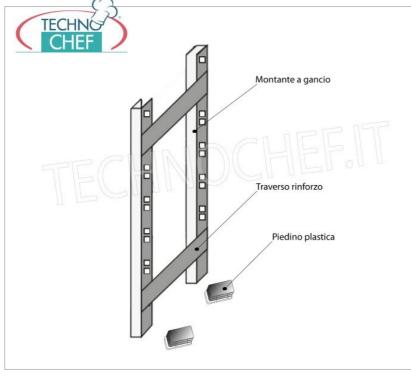

## PROFESSIONAL DESCRIPTION

304 STAINLESS STEEL SHELF WITH HOOK, SMOOTH SHELVES, Modules with 4 shelves, DEPTH 60 cm, HEIGHT 180 cm :

- Modular hook shelving made of polished AISI 304 stainless steel;
- Complete range with length from 60 cm to 200 cm ;
- · Very quick hook assembly on slots made with a punch;
- Sides with uprights H 180 cm , thickness 20/10, complete with reinforcement crosspiece and plastic feet;
- Smooth shelves, 8/10 thick , supplied with omega reinforcement, cut-resistant edges, depth 60 cm ;
- · Possibility to add additional shelves to the Module;
- · Possibility to create a Composition by stretching the Module to the right or left;
- Possibility of creating corner and U-shaped compositions, using the appropriate corner shelf connection kits.