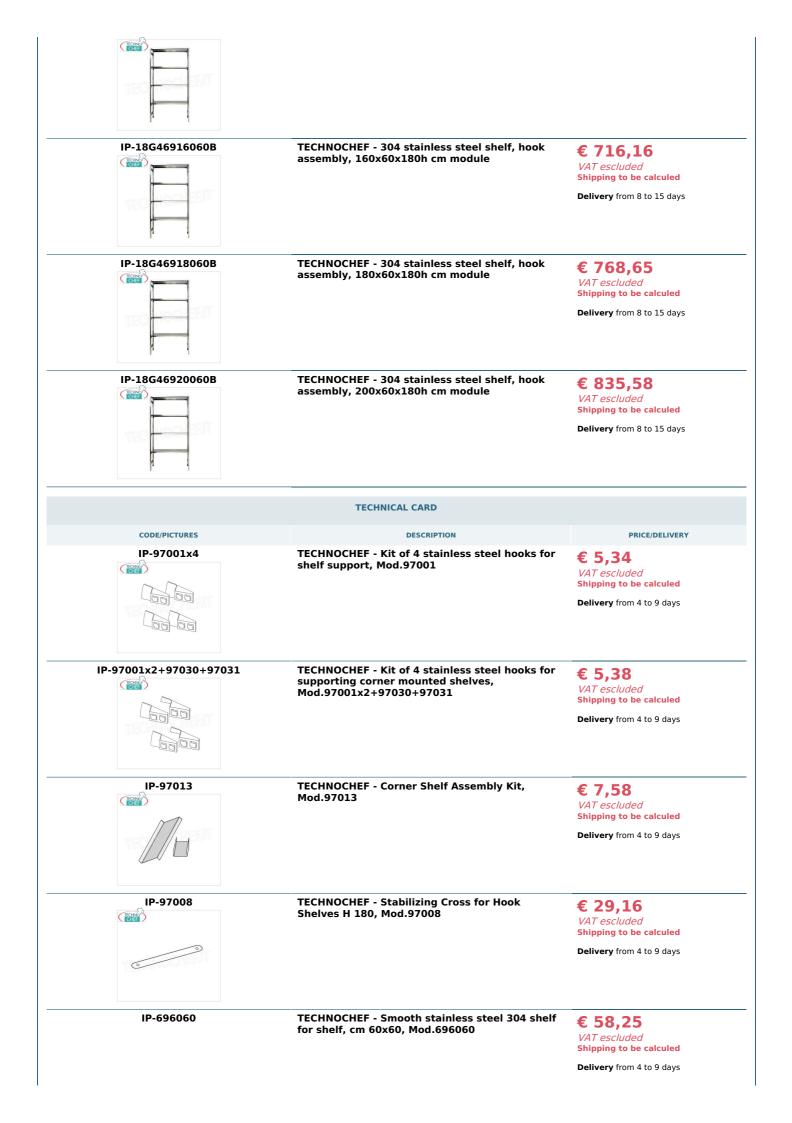

## PROFESSIONAL DESCRIPTION

304 STAINLESS STEEL SHELF WITH HOOK, SMOOTH SHELVES, Modules with 4 shelves, DEPTH 60 cm, HEIGHT 180 cm :

- Modular hook shelving made of polished AISI 304 stainless steel;
- Complete range with length from 60 cm to 200 cm ;
- · Very quick hook assembly on slots made with a punch;
- Sides with uprights H 180 cm , thickness 20/10, complete with reinforcement crosspiece and plastic feet;
- Smooth shelves, 8/10 thick , supplied with omega reinforcement, cut-resistant edges, depth 60 cm ;
- · Possibility to add additional shelves to the Module;
- · Possibility to create a Composition by stretching the Module to the right or left;
- Possibility of creating corner and U-shaped compositions, using the appropriate corner shelf connection kits.

## Accessories/Optional :

- $\circ~$  smooth shelf, hook mounting, 60x60 cm
- smooth shelf, hook mounting, 70x60 cm
- smooth shelf, hook mounting, 80x60 cm
- smooth shelf, hook mounting, 90x60 cm
- smooth shelf, hook mounting, 100x60 cm
- smooth shelf, hook mounting, 110x60 cm
- smooth shelf, hook mounting, 120x60 cm
- smooth shelf, hook mounting, 130x60 cm
- smooth shelf, hook mounting, 140x60 cm
- smooth shelf, hook mounting, 160x60 cm
- smooth shelf, hook mounting, 180x60 cm
- smooth shelf, hook mounting, 200x60 cm
- full side h 180 cm
- 4 hooks kit for mounting shelves
- corner shelf assembly kit
- stabilizing cross