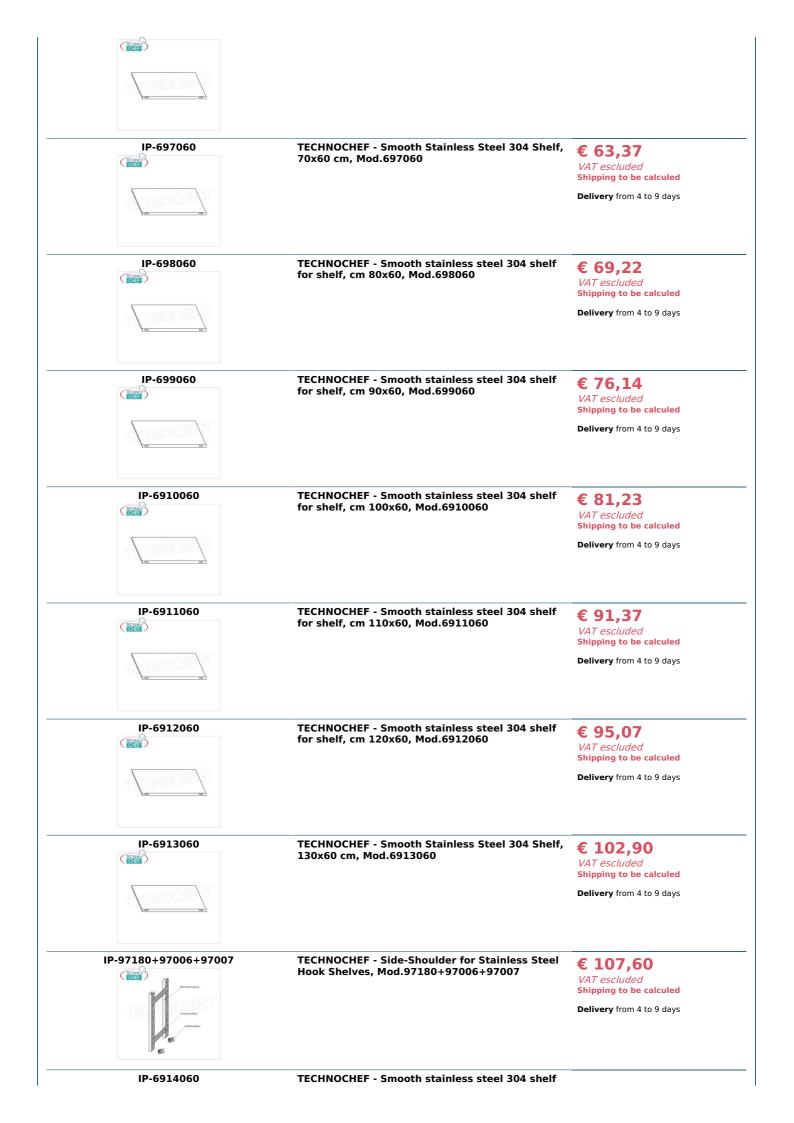

## PROFESSIONAL DESCRIPTION

304 STAINLESS STEEL SHELF WITH HOOK, SMOOTH SHELVES, Modules with 4 shelves, DEPTH 60 cm, HEIGHT 180 cm :

- Modular hook shelving made of polished AISI 304 stainless steel;
- Complete range with length from 60 cm to 200 cm ;
- · Very quick hook assembly on slots made with a punch;
- Sides with uprights H 180 cm , thickness 20/10, complete with reinforcement crosspiece and plastic feet;
- Smooth shelves, 8/10 thick , supplied with omega reinforcement, cut-resistant edges, depth 60 cm ;
- · Possibility to add additional shelves to the Module;
- · Possibility to create a Composition by stretching the Module to the right or left;
- Possibility of creating corner and U-shaped compositions, using the appropriate corner shelf connection kits.

## Accessories/Optional :

- $\circ~$  smooth shelf, hook mounting, 60x60 cm
- smooth shelf, hook mounting, 70x60 cm
- smooth shelf, hook mounting, 80x60 cm
- smooth shelf, hook mounting, 90x60 cm
- smooth shelf, hook mounting, 100x60 cm
- smooth shelf, hook mounting, 110x60 cm
- smooth shelf, hook mounting, 120x60 cm
- smooth shelf, hook mounting, 130x60 cm
- smooth shelf, hook mounting, 140x60 cm
- smooth shelf, hook mounting, 160x60 cm
- smooth shelf, hook mounting, 180x60 cm
- smooth shelf, hook mounting, 200x60 cm
- full side h 180 cm
- 4 hooks kit for mounting shelves
- corner shelf assembly kit
- stabilizing cross