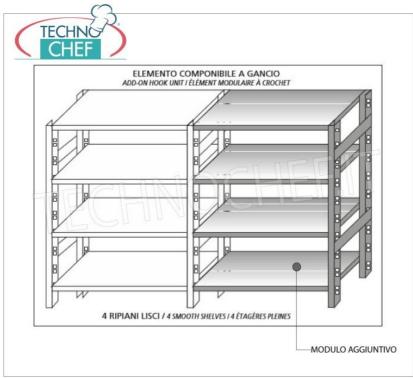

## PROFESSIONAL DESCRIPTION

304 STAINLESS STEEL SHELF WITH HOOK, SMOOTH SHELVES, Modules with 4 shelves, DEPTH 60 cm, HEIGHT 180 cm :

- Modular hook shelving made of polished AISI 304 stainless steel;
- Complete range with length from 60 cm to 200 cm ;
- · Very quick hook assembly on slots made with a punch;
- Sides with uprights H 180 cm , thickness 20/10, complete with reinforcement crosspiece and plastic feet;
- Smooth shelves, 8/10 thick , supplied with omega reinforcement, cut-resistant edges, depth 60 cm ;
- · Possibility to add additional shelves to the Module;
- · Possibility to create a Composition by stretching the Module to the right or left;
- Possibility of creating corner and U-shaped compositions, using the appropriate corner shelf connection kits.