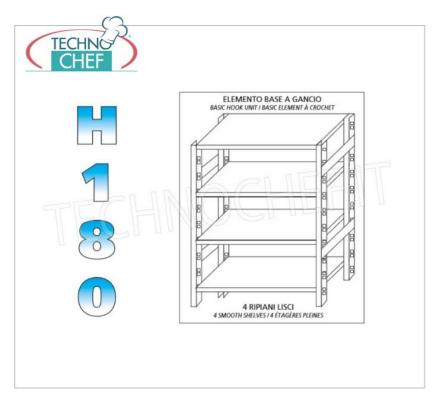

## PROFESSIONAL DESCRIPTION

304 STAINLESS STEEL SHELF WITH HOOK, SMOOTH SHELVES, Modules with 4 shelves, DEPTH 60 cm, HEIGHT 180 cm :

- Modular hook shelving made of polished AISI 304 stainless steel;
- Complete range with length from 60 cm to 200 cm ;
- · Very quick hook assembly on slots made with a punch;
- Sides with uprights H 180 cm , thickness 20/10, complete with reinforcement crosspiece and plastic feet;
- Smooth shelves, 8/10 thick , supplied with omega reinforcement, cut-resistant edges, depth 60 cm ;
- · Possibility to add additional shelves to the Module;
- · Possibility to create a Composition by stretching the Module to the right or left;
- Possibility of creating corner and U-shaped compositions, using the appropriate corner shelf connection kits.