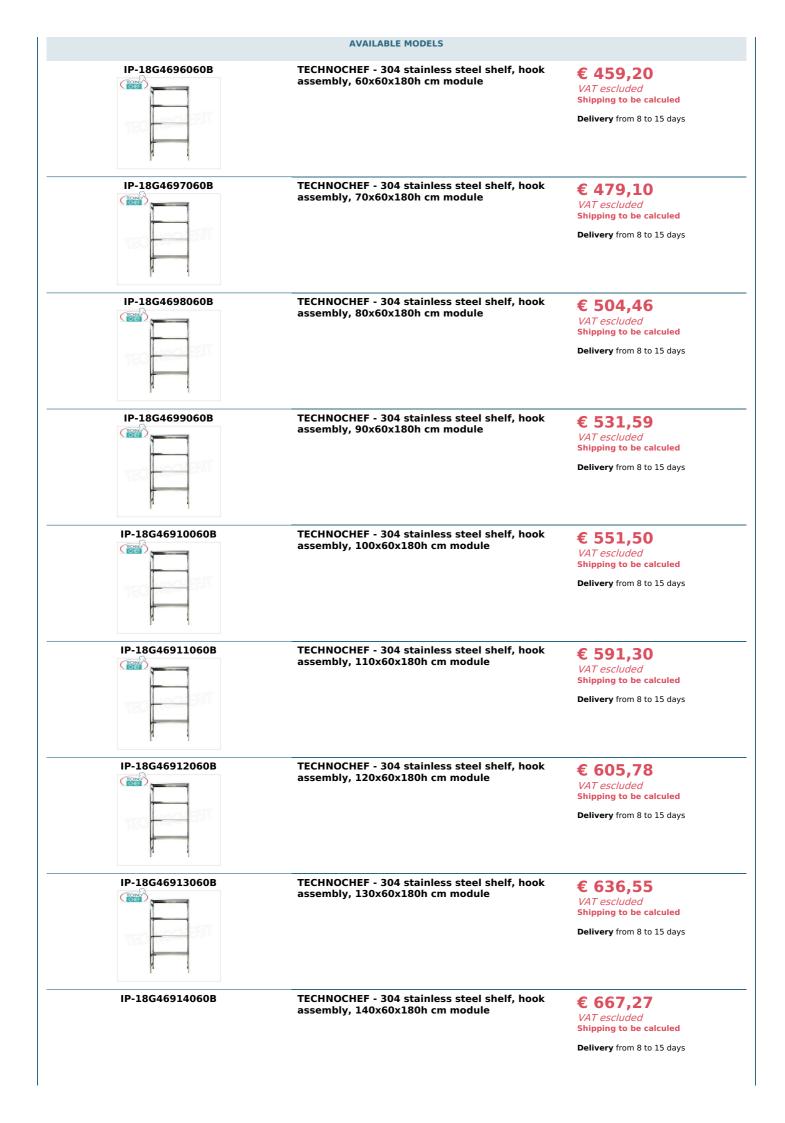

## PROFESSIONAL DESCRIPTION

304 STAINLESS STEEL SHELF WITH HOOK, SMOOTH SHELVES, Modules with 4 shelves, DEPTH 60 cm, HEIGHT 180 cm :

- Modular hook shelving made of polished AISI 304 stainless steel;
- Complete range with length from 60 cm to 200 cm ;
- · Very quick hook assembly on slots made with a punch;
- Sides with uprights H 180 cm , thickness 20/10, complete with reinforcement crosspiece and plastic feet;
- Smooth shelves, 8/10 thick , supplied with omega reinforcement, cut-resistant edges, depth 60 cm ;
- · Possibility to add additional shelves to the Module;
- · Possibility to create a Composition by stretching the Module to the right or left;
- Possibility of creating corner and U-shaped compositions, using the appropriate corner shelf connection kits.

## Accessories/Optional :

- $\circ~$  smooth shelf, hook mounting, 60x60 cm
- smooth shelf, hook mounting, 70x60 cm
- smooth shelf, hook mounting, 80x60 cm
- smooth shelf, hook mounting, 90x60 cm
- smooth shelf, hook mounting, 100x60 cm
- smooth shelf, hook mounting, 110x60 cm
- smooth shelf, hook mounting, 120x60 cm
- smooth shelf, hook mounting, 130x60 cm
- smooth shelf, hook mounting, 140x60 cm
- smooth shelf, hook mounting, 160x60 cm
- smooth shelf, hook mounting, 180x60 cm
- smooth shelf, hook mounting, 200x60 cm
- full side h 180 cm
- 4 hooks kit for mounting shelves
- corner shelf assembly kit
- stabilizing cross