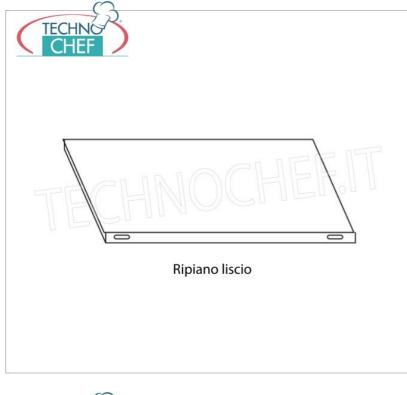

## PROFESSIONAL DESCRIPTION

304 STAINLESS STEEL SHELF WITH HOOK, SMOOTH SHELVES, Modules with 4 shelves, DEPTH 60 cm, HEIGHT 180 cm :

- Modular hook shelving made of polished AISI 304 stainless steel;
- Complete range with length from 60 cm to 200 cm ;
- · Very quick hook assembly on slots made with a punch;
- Sides with uprights H 180 cm , thickness 20/10, complete with reinforcement crosspiece and plastic feet;
- Smooth shelves, 8/10 thick , supplied with omega reinforcement, cut-resistant edges, depth 60 cm ;
- · Possibility to add additional shelves to the Module;
- · Possibility to create a Composition by stretching the Module to the right or left;
- Possibility of creating corner and U-shaped compositions, using the appropriate corner shelf connection kits.

## Accessories/Optional :

- $\circ~$  smooth shelf, hook mounting, 60x60 cm
- smooth shelf, hook mounting, 70x60 cm
- smooth shelf, hook mounting, 80x60 cm
- smooth shelf, hook mounting, 90x60 cm
- smooth shelf, hook mounting, 100x60 cm
- smooth shelf, hook mounting, 110x60 cm
- smooth shelf, hook mounting, 120x60 cm
- smooth shelf, hook mounting, 130x60 cm
- smooth shelf, hook mounting, 140x60 cm
- smooth shelf, hook mounting, 160x60 cm
- smooth shelf, hook mounting, 180x60 cm
- smooth shelf, hook mounting, 200x60 cm
- full side h 180 cm
- 4 hooks kit for mounting shelves
- corner shelf assembly kit
- stabilizing cross