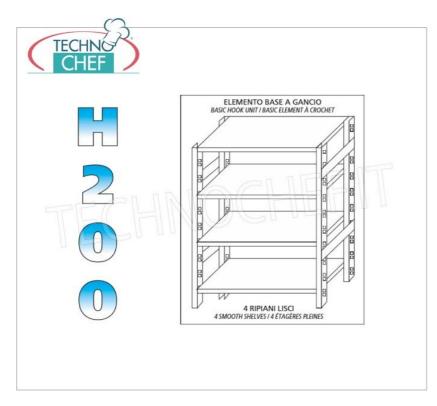

## PROFESSIONAL DESCRIPTION

304 STAINLESS STEEL SHELF WITH HOOK, SMOOTH SHELVES, Modules with 4 shelves, DEPTH 30 cm, HEIGHT 200 cm :

- Modular hook shelving made of polished AISI 304 stainless steel ;
- Complete range with length from 60 cm to 200 cm ;
- · Very quick hook assembly on slots made with a punch;
- Sides with uprights H 200 cm , thickness 20/10, complete with reinforcement crosspiece and plastic feet;
- Smooth shelves, 8/10 thick , cut-resistant edges, 30 cm deep ;
- · Possibility to add additional shelves to the Module;
- Possibility to create a Composition by stretching the Module to the right or left;
- Possibility of creating corner and U-shaped compositions, using the appropriate corner shelf connection kits.