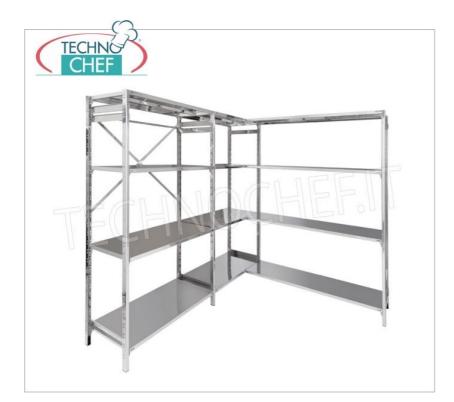

## PROFESSIONAL DESCRIPTION

304 STAINLESS STEEL SHELF WITH HOOK, SMOOTH SHELVES, Modules with 4 shelves, DEPTH 30 cm, HEIGHT 200 cm :

- Modular hook shelving made of polished AISI 304 stainless steel ;
- Complete range with length from 60 cm to 200 cm ;
- · Very quick hook assembly on slots made with a punch;
- Sides with uprights H 200 cm , thickness 20/10, complete with reinforcement crosspiece and plastic feet;
- Smooth shelves, 8/10 thick , cut-resistant edges, 30 cm deep ;
- · Possibility to add additional shelves to the Module;
- Possibility to create a Composition by stretching the Module to the right or left;
- Possibility of creating corner and U-shaped compositions, using the appropriate corner shelf connection kits.

## Accessories/Optional :

- $\circ~$  smooth shelf, hook mounting, 60x30 cm
- smooth shelf, hook mounting, 70x30 cm
- smooth shelf, hook mounting, 80x30 cm
- smooth shelf, hook mounting, 90x30 cm
- smooth shelf, hook mounting, 100x30 cm
- smooth shelf, hook mounting, 110x30 cm
- smooth shelf, hook mounting, 120x30 cm
- smooth shelf, hook mounting, 130x30 cm
- smooth shelf, hook mounting, 140x30 cm
- smooth shelf, hook mounting, 160x30 cm
- smooth shelf, hook mounting, 180x30 cm
- smooth shelf, hook mounting, 200x30 cm
- complete side h 200 cm
- 4 hooks kit for mounting shelves
- corner shelf assembly kit
- stabilizing cross