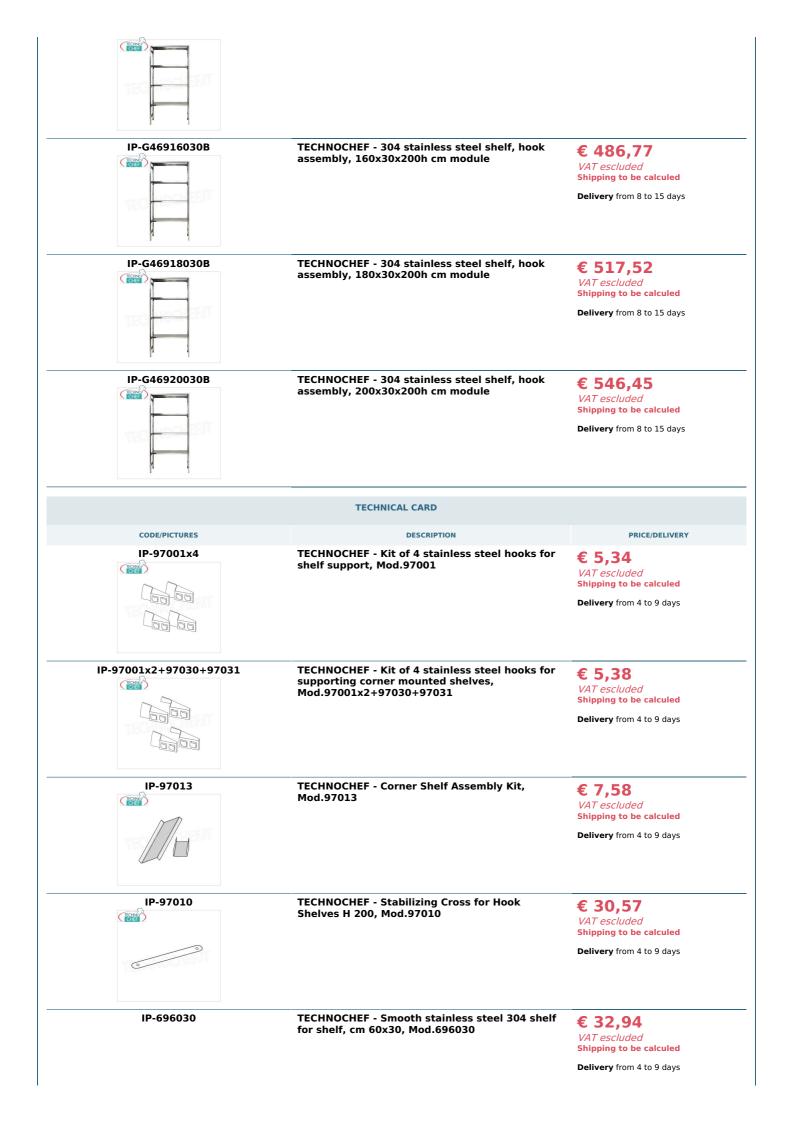

## Accessories/Optional :

- $\circ~$  smooth shelf, hook mounting, 60x30 cm
- smooth shelf, hook mounting, 70x30 cm
- smooth shelf, hook mounting, 80x30 cm
- smooth shelf, hook mounting, 90x30 cm
- smooth shelf, hook mounting, 100x30 cm
- smooth shelf, hook mounting, 110x30 cm
- smooth shelf, hook mounting, 120x30 cm
- smooth shelf, hook mounting, 130x30 cm
- smooth shelf, hook mounting, 140x30 cm
- smooth shelf, hook mounting, 160x30 cm
- smooth shelf, hook mounting, 180x30 cm
- smooth shelf, hook mounting, 200x30 cm
- complete side h 200 cm
- 4 hooks kit for mounting shelves
- corner shelf assembly kit
- stabilizing cross