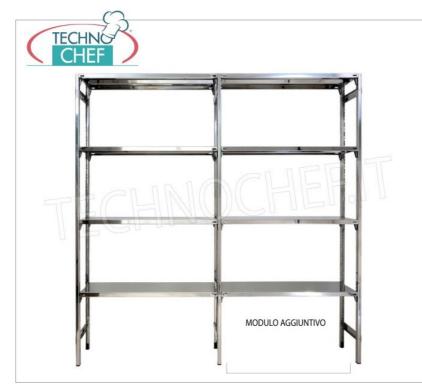

## PROFESSIONAL DESCRIPTION

304 STAINLESS STEEL SHELF WITH HOOK, SMOOTH SHELVES, Modules with 4 shelves, DEPTH 30 cm, HEIGHT 200 cm :

- Modular hook shelving made of polished AISI 304 stainless steel ;
- Complete range with length from 60 cm to 200 cm ;
- · Very quick hook assembly on slots made with a punch;
- Sides with uprights H 200 cm , thickness 20/10, complete with reinforcement crosspiece and plastic feet;
- Smooth shelves, 8/10 thick , cut-resistant edges, 30 cm deep ;
- · Possibility to add additional shelves to the Module;
- Possibility to create a Composition by stretching the Module to the right or left;
- Possibility of creating corner and U-shaped compositions, using the appropriate corner shelf connection kits.

## Accessories/Optional :

- $\circ~$  smooth shelf, hook mounting, 60x30 cm
- smooth shelf, hook mounting, 70x30 cm
- smooth shelf, hook mounting, 80x30 cm
- smooth shelf, hook mounting, 90x30 cm
- smooth shelf, hook mounting, 100x30 cm
- smooth shelf, hook mounting, 110x30 cm
- smooth shelf, hook mounting, 120x30 cm
- smooth shelf, hook mounting, 130x30 cm
- smooth shelf, hook mounting, 140x30 cm
- smooth shelf, hook mounting, 160x30 cm
- smooth shelf, hook mounting, 180x30 cm
- smooth shelf, hook mounting, 200x30 cm
- complete side h 200 cm
- 4 hooks kit for mounting shelves
- corner shelf assembly kit
- stabilizing cross