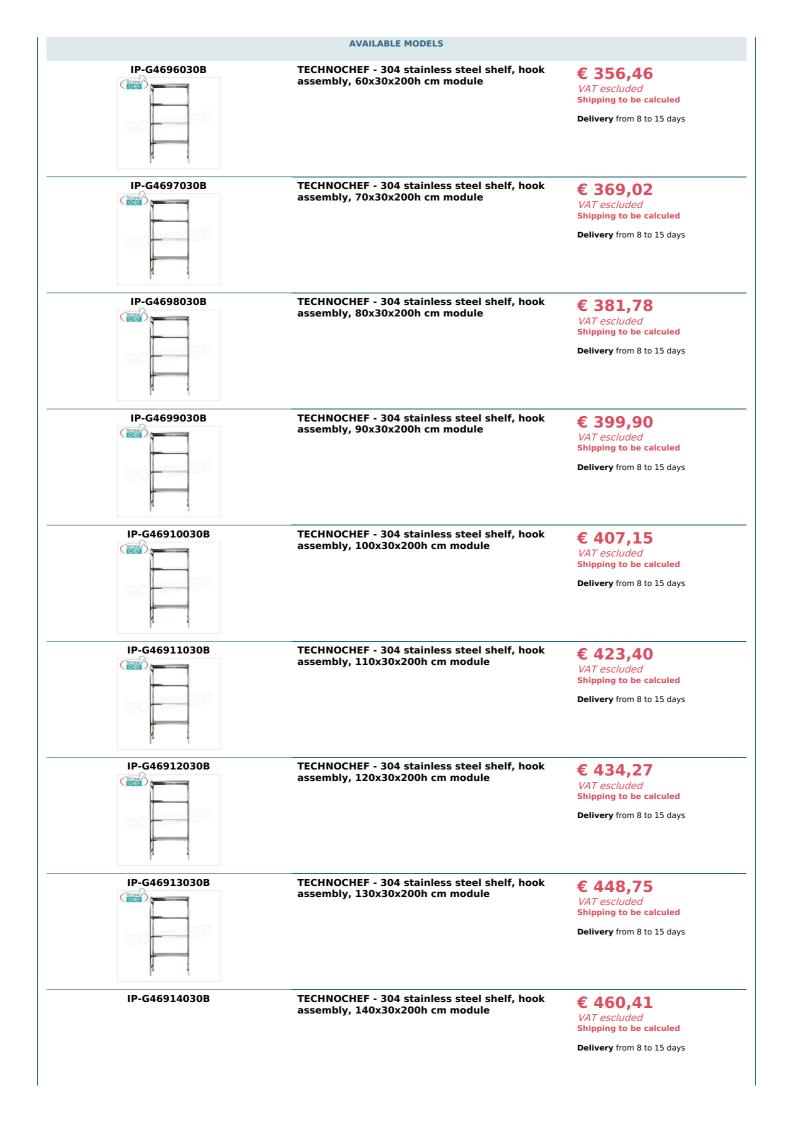

## PROFESSIONAL DESCRIPTION

304 STAINLESS STEEL SHELF WITH HOOK, SMOOTH SHELVES, Modules with 4 shelves, DEPTH 30 cm, HEIGHT 200 cm :

- Modular hook shelving made of polished AISI 304 stainless steel ;
- Complete range with length from 60 cm to 200 cm ;
- · Very quick hook assembly on slots made with a punch;
- Sides with uprights H 200 cm , thickness 20/10, complete with reinforcement crosspiece and plastic feet;
- Smooth shelves, 8/10 thick , cut-resistant edges, 30 cm deep ;
- · Possibility to add additional shelves to the Module;
- Possibility to create a Composition by stretching the Module to the right or left;
- Possibility of creating corner and U-shaped compositions, using the appropriate corner shelf connection kits.

## Accessories/Optional :

- $\circ~$  smooth shelf, hook mounting, 60x30 cm
- smooth shelf, hook mounting, 70x30 cm
- smooth shelf, hook mounting, 80x30 cm
- smooth shelf, hook mounting, 90x30 cm
- smooth shelf, hook mounting, 100x30 cm
- smooth shelf, hook mounting, 110x30 cm
- smooth shelf, hook mounting, 120x30 cm
- smooth shelf, hook mounting, 130x30 cm
- smooth shelf, hook mounting, 140x30 cm
- smooth shelf, hook mounting, 160x30 cm
- smooth shelf, hook mounting, 180x30 cm
- smooth shelf, hook mounting, 200x30 cm
- complete side h 200 cm
- 4 hooks kit for mounting shelves
- corner shelf assembly kit
- stabilizing cross