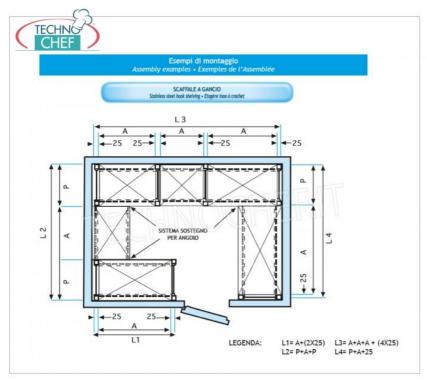

## PROFESSIONAL DESCRIPTION

304 STAINLESS STEEL SHELF WITH HOOK, SMOOTH SHELVES, Modules with 4 shelves, DEPTH 30 cm, HEIGHT 200 cm :

- Modular hook shelving made of polished AISI 304 stainless steel ;
- Complete range with length from 60 cm to 200 cm ;
- · Very quick hook assembly on slots made with a punch;
- Sides with uprights H 200 cm , thickness 20/10, complete with reinforcement crosspiece and plastic feet;
- Smooth shelves, 8/10 thick , cut-resistant edges, 30 cm deep ;
- · Possibility to add additional shelves to the Module;
- Possibility to create a Composition by stretching the Module to the right or left;
- Possibility of creating corner and U-shaped compositions, using the appropriate corner shelf connection kits.

## Accessories/Optional :

- $\circ~$  smooth shelf, hook mounting, 60x30 cm
- smooth shelf, hook mounting, 70x30 cm
- smooth shelf, hook mounting, 80x30 cm
- smooth shelf, hook mounting, 90x30 cm
- smooth shelf, hook mounting, 100x30 cm
- smooth shelf, hook mounting, 110x30 cm
- smooth shelf, hook mounting, 120x30 cm
- smooth shelf, hook mounting, 130x30 cm
- smooth shelf, hook mounting, 140x30 cm
- smooth shelf, hook mounting, 160x30 cm
- smooth shelf, hook mounting, 180x30 cm
- smooth shelf, hook mounting, 200x30 cm
- complete side h 200 cm
- 4 hooks kit for mounting shelves
- corner shelf assembly kit
- stabilizing cross