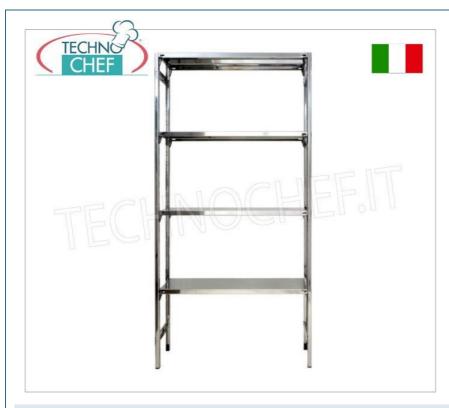

## PROFESSIONAL DESCRIPTION

304 STAINLESS STEEL SHELF WITH HOOK, SMOOTH SHELVES, Modules with 4 shelves, DEPTH 30 cm, HEIGHT 200 cm :

- Modular hook shelving made of polished AISI 304 stainless steel ;
- Complete range with length from 60 cm to 200 cm ;
- · Very quick hook assembly on slots made with a punch;
- Sides with uprights H 200 cm , thickness 20/10, complete with reinforcement crosspiece and plastic feet;
- Smooth shelves, 8/10 thick , cut-resistant edges, 30 cm deep ;
- · Possibility to add additional shelves to the Module;
- Possibility to create a Composition by stretching the Module to the right or left;
- Possibility of creating corner and U-shaped compositions, using the appropriate corner shelf connection kits.

## Accessories/Optional :

- $\circ~$  smooth shelf, hook mounting, 60x30 cm
- smooth shelf, hook mounting, 70x30 cm
- smooth shelf, hook mounting, 80x30 cm
- smooth shelf, hook mounting, 90x30 cm
- smooth shelf, hook mounting, 100x30 cm
- smooth shelf, hook mounting, 110x30 cm
- smooth shelf, hook mounting, 120x30 cm
- smooth shelf, hook mounting, 130x30 cm
- smooth shelf, hook mounting, 140x30 cm
- smooth shelf, hook mounting, 160x30 cm
- smooth shelf, hook mounting, 180x30 cm
- smooth shelf, hook mounting, 200x30 cm
- complete side h 200 cm
- 4 hooks kit for mounting shelves
- corner shelf assembly kit
- stabilizing cross