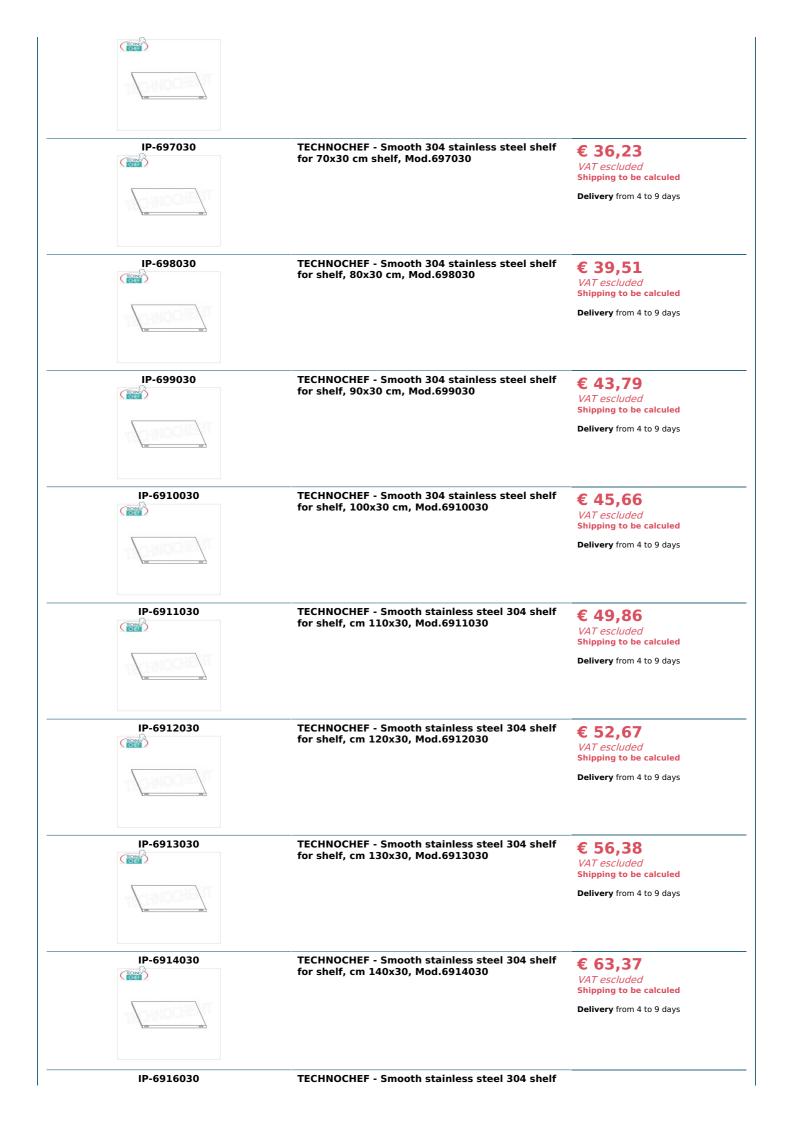

## Accessories/Optional :

- $\circ~$  smooth shelf, hook mounting, 60x30 cm
- smooth shelf, hook mounting, 70x30 cm
- smooth shelf, hook mounting, 80x30 cm
- smooth shelf, hook mounting, 90x30 cm
- smooth shelf, hook mounting, 100x30 cm
- smooth shelf, hook mounting, 110x30 cm
- smooth shelf, hook mounting, 120x30 cm
- smooth shelf, hook mounting, 130x30 cm
- smooth shelf, hook mounting, 140x30 cm
- smooth shelf, hook mounting, 160x30 cm
- smooth shelf, hook mounting, 180x30 cm
- smooth shelf, hook mounting, 200x30 cm
- complete side h 200 cm
- 4 hooks kit for mounting shelves
- corner shelf assembly kit
- stabilizing cross