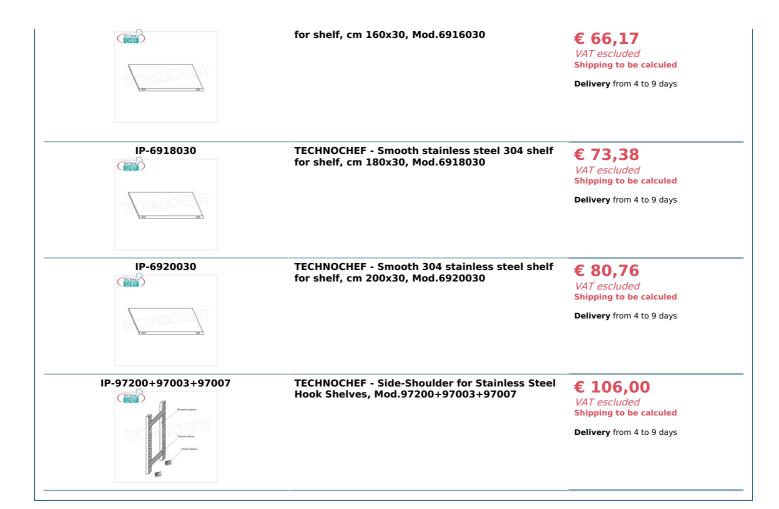

## Accessories/Optional :

- $\circ~$  smooth shelf, hook mounting, 60x30 cm
- smooth shelf, hook mounting, 70x30 cm
- smooth shelf, hook mounting, 80x30 cm
- smooth shelf, hook mounting, 90x30 cm
- smooth shelf, hook mounting, 100x30 cm
- smooth shelf, hook mounting, 110x30 cm
- smooth shelf, hook mounting, 120x30 cm
- smooth shelf, hook mounting, 130x30 cm
- smooth shelf, hook mounting, 140x30 cm
- smooth shelf, hook mounting, 160x30 cm
- smooth shelf, hook mounting, 180x30 cm
- smooth shelf, hook mounting, 200x30 cm
- complete side h 200 cm
- 4 hooks kit for mounting shelves
- corner shelf assembly kit
- stabilizing cross