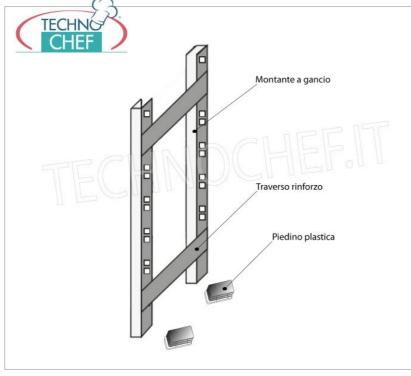

## PROFESSIONAL DESCRIPTION

304 STAINLESS STEEL SHELF WITH HOOK, SMOOTH SHELVES, Modules with 4 shelves, DEPTH 30 cm, HEIGHT 200 cm :

- Modular hook shelving made of polished AISI 304 stainless steel ;
- Complete range with length from 60 cm to 200 cm ;
- · Very quick hook assembly on slots made with a punch;
- Sides with uprights H 200 cm , thickness 20/10, complete with reinforcement crosspiece and plastic feet;
- Smooth shelves, 8/10 thick , cut-resistant edges, 30 cm deep ;
- · Possibility to add additional shelves to the Module;
- Possibility to create a Composition by stretching the Module to the right or left;
- Possibility of creating corner and U-shaped compositions, using the appropriate corner shelf connection kits.