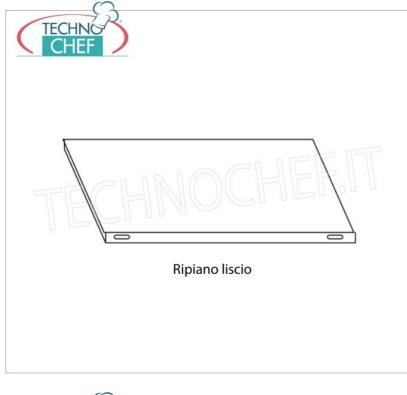

## PROFESSIONAL DESCRIPTION

304 STAINLESS STEEL SHELF WITH HOOK, SMOOTH SHELVES, Modules with 4 shelves, DEPTH 30 cm, HEIGHT 200 cm :

- Modular hook shelving made of polished AISI 304 stainless steel ;
- Complete range with length from 60 cm to 200 cm ;
- · Very quick hook assembly on slots made with a punch;
- Sides with uprights H 200 cm , thickness 20/10, complete with reinforcement crosspiece and plastic feet;
- Smooth shelves, 8/10 thick , cut-resistant edges, 30 cm deep ;
- · Possibility to add additional shelves to the Module;
- Possibility to create a Composition by stretching the Module to the right or left;
- Possibility of creating corner and U-shaped compositions, using the appropriate corner shelf connection kits.

## Accessories/Optional :

- $\circ~$  smooth shelf, hook mounting, 60x30 cm
- smooth shelf, hook mounting, 70x30 cm
- smooth shelf, hook mounting, 80x30 cm
- smooth shelf, hook mounting, 90x30 cm
- smooth shelf, hook mounting, 100x30 cm
- smooth shelf, hook mounting, 110x30 cm
- smooth shelf, hook mounting, 120x30 cm
- smooth shelf, hook mounting, 130x30 cm
- smooth shelf, hook mounting, 140x30 cm
- smooth shelf, hook mounting, 160x30 cm
- smooth shelf, hook mounting, 180x30 cm
- smooth shelf, hook mounting, 200x30 cm
- complete side h 200 cm
- 4 hooks kit for mounting shelves
- corner shelf assembly kit
- stabilizing cross