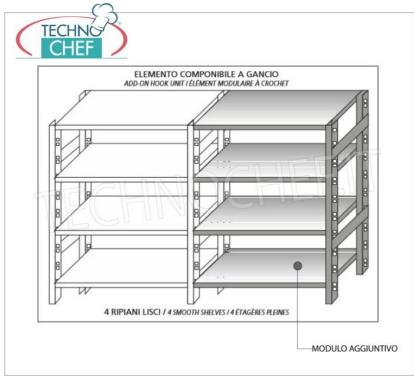

## PROFESSIONAL DESCRIPTION

304 STAINLESS STEEL SHELF WITH HOOK, SMOOTH SHELVES, Modules with 4 shelves, DEPTH 30 cm, HEIGHT 200 cm :

- Modular hook shelving made of polished AISI 304 stainless steel ;
- Complete range with length from 60 cm to 200 cm ;
- · Very quick hook assembly on slots made with a punch;
- Sides with uprights H 200 cm , thickness 20/10, complete with reinforcement crosspiece and plastic feet;
- Smooth shelves, 8/10 thick , cut-resistant edges, 30 cm deep ;
- · Possibility to add additional shelves to the Module;
- Possibility to create a Composition by stretching the Module to the right or left;
- Possibility of creating corner and U-shaped compositions, using the appropriate corner shelf connection kits.