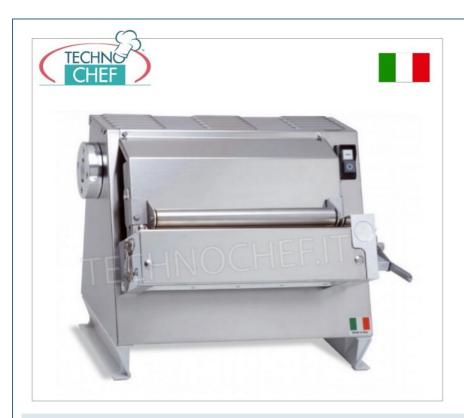

## PROFESSIONAL DESCRIPTION

HIGH PRECISION benchtop pasta sheeter with 1 pair of mm long RIBBED STAINLESS STEEL ROLLERS. 300:

- $\circ \ \ \text{stainless steel body} \ ;$
- $\circ~$  pair of 300 mm long stainless steel rollers , appropriately grooved for all types of pastry ;
- $\circ~$  the scoring allows you to obtain a slightly rough pastry for better adhesion of the seasonings ;
- shaped roller opening/closing adjustment lever for easy movement;
- half-moon lever with quick lock to memorize the thickness of the last sheet passage;
- system for feeding the dough onto the lower rollers facilitated by another idle roller, made of stainless steel, to obtain very thin sheets;
- predisposition for the application of sheet cutting tools (optional/accessories);
- gearbox gears made with special resins, molded and not toothed, for a lifespan five times longer than normal;
- quick attach/release sheet cutter application;
- internal reinforcements to avoid any flexing of the carcass ;
- pasta weight: from 50 to 700 grams;
- $\circ\,$  electrical system and safety devices according to CE standards.
- OPTIONAL / ACCESSORIES:
- Puff pastry cutting tools with cutting widths of 1.5 2 4 6.5 12 mm (depending on the model).

MADE IN ITALY

| CODE           | DESCRIPTION                                                                                                                                                                                                | PRICE/DELIVERY                                                               |  |
|----------------|------------------------------------------------------------------------------------------------------------------------------------------------------------------------------------------------------------|------------------------------------------------------------------------------|--|
| IG-2300/SPT30  | HIGH PRECISION PASTA SHEETER with 1 PAIR of RIBBED STAINLESS STEEL ROLLERS mm long. 300, PREPARED for the application of SHEET CUTTERS, - V. 230/1 - Kw. 0.37 - weight 23 kg - dimensions mm. 420x420x370h | € 1.505,17  VAT escluded  Shipping to be calculed  Delivery from 4 to 9 days |  |
|                |                                                                                                                                                                                                            |                                                                              |  |
| TECHNICAL CARD |                                                                                                                                                                                                            |                                                                              |  |
| CODE/PICTURES  | DESCRIPTION                                                                                                                                                                                                | PRICE/DELIVERY                                                               |  |
| IGTS01         | Leaf cutting tool, 1.5 mm cutting                                                                                                                                                                          | € 220,63  VAT escluded  Shipping to be calculed  Delivery from 4 to 9 days   |  |
| IGTS02         | Leaf cutter, 2.0 mm cut                                                                                                                                                                                    | € 220,63  VAT escluded  Shipping to be calculed  Delivery from 4 to 9 days   |  |
| IGTS 03        | Leaf cutter, 4.0 mm cut                                                                                                                                                                                    | € 220,63  VAT escluded  Shipping to be calculed  Delivery from 4 to 9 days   |  |
| IGTS04         | Leaf cutting tool, 6.5 mm cutting                                                                                                                                                                          | € 220,63  VAT escluded Shipping to be calculed  Delivery                     |  |
| IGTS 05        | Puff pastry cutter, 12 mm cut                                                                                                                                                                              | € 220,63  VAT escluded  Shipping to be calculed  Delivery from 4 to 9 days   |  |