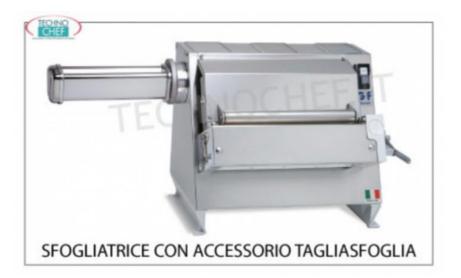

## PROFESSIONAL DESCRIPTION

HIGH PRECISION benchtop pasta sheeter with 1 pair of mm long RIBBED STAINLESS STEEL ROLLERS. 300:

- $\circ \ \ \text{stainless steel body} \ ;$
- $\circ~$  pair of 300 mm long stainless steel rollers , appropriately grooved for all types of pastry ;
- $\circ~$  the scoring allows you to obtain a slightly rough pastry for better adhesion of the seasonings ;
- shaped roller opening/closing adjustment lever for easy movement;
- half-moon lever with quick lock to memorize the thickness of the last sheet passage;
- system for feeding the dough onto the lower rollers facilitated by another idle roller, made of stainless steel, to obtain very thin sheets;
- predisposition for the application of sheet cutting tools (optional/accessories);
- gearbox gears made with special resins, molded and not toothed, for a lifespan five times longer than normal;
- quick attach/release sheet cutter application;
- internal reinforcements to avoid any flexing of the carcass ;
- pasta weight: from 50 to 700 grams;
- $\circ\,$  electrical system and safety devices according to CE standards.
- OPTIONAL / ACCESSORIES:
- Puff pastry cutting tools with cutting widths of 1.5 2 4 6.5 12 mm (depending on the model).

MADE IN ITALY

| CODE           | DESCRIPTION                                                                                                                                                                                                | PRICE/DELIVERY                                                               |  |
|----------------|------------------------------------------------------------------------------------------------------------------------------------------------------------------------------------------------------------|------------------------------------------------------------------------------|--|
| IG-2300/SPT30  | HIGH PRECISION PASTA SHEETER with 1 PAIR of RIBBED STAINLESS STEEL ROLLERS mm long. 300, PREPARED for the application of SHEET CUTTERS, - V. 230/1 - Kw. 0.37 - weight 23 kg - dimensions mm. 420x420x370h | € 1.505,17  VAT escluded  Shipping to be calculed  Delivery from 4 to 9 days |  |
|                |                                                                                                                                                                                                            |                                                                              |  |
| TECHNICAL CARD |                                                                                                                                                                                                            |                                                                              |  |
| CODE/PICTURES  | DESCRIPTION                                                                                                                                                                                                | PRICE/DELIVERY                                                               |  |
| IGTS01         | Leaf cutting tool, 1.5 mm cutting                                                                                                                                                                          | € 220,63  VAT escluded  Shipping to be calculed  Delivery from 4 to 9 days   |  |
| IGTS02         | Leaf cutter, 2.0 mm cut                                                                                                                                                                                    | € 220,63  VAT escluded  Shipping to be calculed  Delivery from 4 to 9 days   |  |
| IGTS 03        | Leaf cutter, 4.0 mm cut                                                                                                                                                                                    | € 220,63  VAT escluded  Shipping to be calculed  Delivery from 4 to 9 days   |  |
| IGTS04         | Leaf cutting tool, 6.5 mm cutting                                                                                                                                                                          | € 220,63  VAT escluded Shipping to be calculed  Delivery                     |  |
| IGTS 05        | Puff pastry cutter, 12 mm cut                                                                                                                                                                              | € 220,63  VAT escluded  Shipping to be calculed  Delivery from 4 to 9 days   |  |