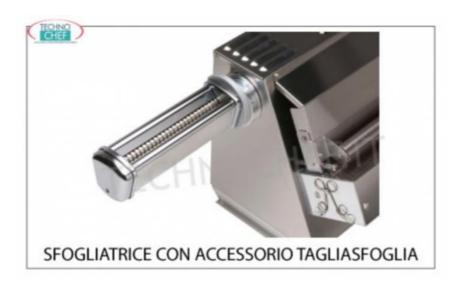

## PROFESSIONAL DESCRIPTION

HIGH PRECISION benchtop pasta sheeter with 1 pair of mm long RIBBED STAINLESS STEEL ROLLERS. 300:

- $\circ \ \ \text{stainless steel body} \ ;$
- $\circ~$  pair of 300 mm long stainless steel rollers , appropriately grooved for all types of pastry ;
- $\circ~$  the scoring allows you to obtain a slightly rough pastry for better adhesion of the seasonings ;
- shaped roller opening/closing adjustment lever for easy movement;
- half-moon lever with quick lock to memorize the thickness of the last sheet passage;
- system for feeding the dough onto the lower rollers facilitated by another idle roller, made of stainless steel, to obtain very thin sheets;
- predisposition for the application of sheet cutting tools (optional/accessories);
- gearbox gears made with special resins, molded and not toothed, for a lifespan five times longer than normal;
- quick attach/release sheet cutter application;
- internal reinforcements to avoid any flexing of the carcass ;
- pasta weight: from 50 to 700 grams;
- $\circ\,$  electrical system and safety devices according to CE standards.
- OPTIONAL / ACCESSORIES:
- Puff pastry cutting tools with cutting widths of 1.5 2 4 6.5 12 mm (depending on the model).

MADE IN ITALY

| CODE           | DESCRIPTION                                                                                                                                                                                                | PRICE/DELIVERY                                                               |  |
|----------------|------------------------------------------------------------------------------------------------------------------------------------------------------------------------------------------------------------|------------------------------------------------------------------------------|--|
| IG-2300/SPT30  | HIGH PRECISION PASTA SHEETER with 1 PAIR of RIBBED STAINLESS STEEL ROLLERS mm long. 300, PREPARED for the application of SHEET CUTTERS, - V. 230/1 - Kw. 0.37 - weight 23 kg - dimensions mm. 420x420x370h | € 1.505,17  VAT escluded  Shipping to be calculed  Delivery from 4 to 9 days |  |
|                |                                                                                                                                                                                                            |                                                                              |  |
| TECHNICAL CARD |                                                                                                                                                                                                            |                                                                              |  |
| CODE/PICTURES  | DESCRIPTION                                                                                                                                                                                                | PRICE/DELIVERY                                                               |  |
| IGTS01         | Leaf cutting tool, 1.5 mm cutting                                                                                                                                                                          | € 220,63  VAT escluded  Shipping to be calculed  Delivery from 4 to 9 days   |  |
| IGTS02         | Leaf cutter, 2.0 mm cut                                                                                                                                                                                    | € 220,63  VAT escluded  Shipping to be calculed  Delivery from 4 to 9 days   |  |
| IGTS 03        | Leaf cutter, 4.0 mm cut                                                                                                                                                                                    | € 220,63  VAT escluded  Shipping to be calculed  Delivery from 4 to 9 days   |  |
| IGTS04         | Leaf cutting tool, 6.5 mm cutting                                                                                                                                                                          | € 220,63  VAT escluded Shipping to be calculed  Delivery                     |  |
| IGTS 05        | Puff pastry cutter, 12 mm cut                                                                                                                                                                              | € 220,63  VAT escluded  Shipping to be calculed  Delivery from 4 to 9 days   |  |