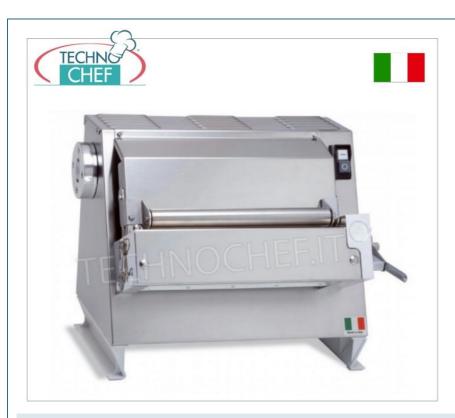

## **TECHNICAL CARD**

| Monofase |
|----------|
| V 230/1  |
| 50       |
| 0,37     |
| 45       |
| 51       |
| 520      |
| 520      |
| 800      |
|          |

## HIGH PRECISION benchtop pasta sheeter with 1 pair of mm long RIBBED STAINLESS STEEL ROLLERS. 400:

- stainless steel body;
- $\circ$  pair of 400 mm long stainless steel rollers , appropriately grooved for all types of pastry;
- $\circ~$  the scoring allows you to obtain a slightly rough pastry for better adhesion of the seasonings ;
- shaped roller opening/closing adjustment lever for easy movement;
- half-moon lever with quick lock to memorize the thickness of the last sheet passage;
- system for feeding the dough onto the lower rollers facilitated by another idle roller, made of stainless steel, to obtain very thin sheets;
- predisposition for the application of sheet cutting tools (optional/accessories);
- gearbox gears made with special resins , molded and not toothed , for a lifespan five times longer than normal;
- quick attach/release sheet cutter application;
- internal reinforcements to avoid any flexing of the carcass;
- o pasta weight: from 50 to 1000 grams;
- electrical system and safety devices according to CE standards.
- OPTIONAL / ACCESSORIES:
- Puff pastry cutting tools with cutting widths of 1.5 2 4 6.5 12 mm (depending on the model).

MADE IN ITALY

| CODE                            | DESCRIPTION                                                                                                                                                                                                | PRICE/DELIVERY                                                               |
|---------------------------------|------------------------------------------------------------------------------------------------------------------------------------------------------------------------------------------------------------|------------------------------------------------------------------------------|
| IG-2300/SPT40                   | HIGH PRECISION PASTA SHEETER with 1 PAIR of MM long RIBBED STAINLESS STEEL ROLLERS. 400, PREPARED for the application of SHEET CUTTERS, - V. 230/1 - Kw. 0.37 - weight 45 kg - dimensions mm. 520x520x800h | € 1.540,60  VAT escluded  Shipping to be calculed  Delivery from 4 to 9 days |
| TECHNICAL CARD                  |                                                                                                                                                                                                            |                                                                              |
| CODE/PICTURES                   | DESCRIPTION                                                                                                                                                                                                | PRICE/DELIVERY                                                               |
| IGTS01  ACCESSORIOTAGLIASFOGLIA | Leaf cutting tool, 1.5 mm cutting                                                                                                                                                                          | € 220,63  VAT escluded  Shipping to be calculed  Delivery from 4 to 9 days   |
| IGTS02                          | Leaf cutter, 2.0 mm cut                                                                                                                                                                                    | € 220,63  VAT escluded  Shipping to be calculed  Delivery from 4 to 9 days   |
| IGTS03                          | Leaf cutter, 4.0 mm cut                                                                                                                                                                                    | € 220,63  VAT escluded  Shipping to be calculed  Delivery from 4 to 9 days   |
| IGTS04                          | Leaf cutting tool, 6.5 mm cutting                                                                                                                                                                          | € 220,63  VAT escluded  Shipping to be calculed  Delivery                    |
| IGTS05                          | Puff pastry cutter, 12 mm cut                                                                                                                                                                              | € 220,63  VAT escluded  Shipping to be calculed  Delivery from 4 to 9 days   |