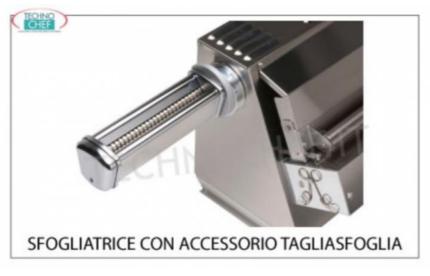

## HIGH PRECISION benchtop pasta sheeter with 1 pair of mm long RIBBED STAINLESS STEEL ROLLERS. 400:

- stainless steel body;
- $\circ$  pair of 400 mm long stainless steel rollers , appropriately grooved for all types of pastry;
- $\circ~$  the scoring allows you to obtain a slightly rough pastry for better adhesion of the seasonings ;
- shaped roller opening/closing adjustment lever for easy movement;
- half-moon lever with quick lock to memorize the thickness of the last sheet passage;
- system for feeding the dough onto the lower rollers facilitated by another idle roller, made of stainless steel, to obtain very thin sheets;
- predisposition for the application of sheet cutting tools (optional/accessories);
- gearbox gears made with special resins , molded and not toothed , for a lifespan five times longer than normal;
- quick attach/release sheet cutter application;
- internal reinforcements to avoid any flexing of the carcass;
- o pasta weight: from 50 to 1000 grams;
- electrical system and safety devices according to CE standards.
- OPTIONAL / ACCESSORIES:
- Puff pastry cutting tools with cutting widths of 1.5 2 4 6.5 12 mm (depending on the model).

MADE IN ITALY

| CODE                            | DESCRIPTION                                                                                                                                                                                                | PRICE/DELIVERY                                                               |
|---------------------------------|------------------------------------------------------------------------------------------------------------------------------------------------------------------------------------------------------------|------------------------------------------------------------------------------|
| IG-2300/SPT40                   | HIGH PRECISION PASTA SHEETER with 1 PAIR of MM long RIBBED STAINLESS STEEL ROLLERS. 400, PREPARED for the application of SHEET CUTTERS, - V. 230/1 - Kw. 0.37 - weight 45 kg - dimensions mm. 520x520x800h | € 1.540,60  VAT escluded  Shipping to be calculed  Delivery from 4 to 9 days |
| TECHNICAL CARD                  |                                                                                                                                                                                                            |                                                                              |
| CODE/PICTURES                   | DESCRIPTION                                                                                                                                                                                                | PRICE/DELIVERY                                                               |
| IGTS01  ACCESSORIOTAGLIASFOGLIA | Leaf cutting tool, 1.5 mm cutting                                                                                                                                                                          | € 220,63  VAT escluded  Shipping to be calculed  Delivery from 4 to 9 days   |
| IGTS02                          | Leaf cutter, 2.0 mm cut                                                                                                                                                                                    | € 220,63  VAT escluded  Shipping to be calculed  Delivery from 4 to 9 days   |
| IGTS03                          | Leaf cutter, 4.0 mm cut                                                                                                                                                                                    | € 220,63  VAT escluded  Shipping to be calculed  Delivery from 4 to 9 days   |
| IGTS04                          | Leaf cutting tool, 6.5 mm cutting                                                                                                                                                                          | € 220,63  VAT escluded  Shipping to be calculed  Delivery                    |
| IGTS05                          | Puff pastry cutter, 12 mm cut                                                                                                                                                                              | € 220,63  VAT escluded  Shipping to be calculed  Delivery from 4 to 9 days   |