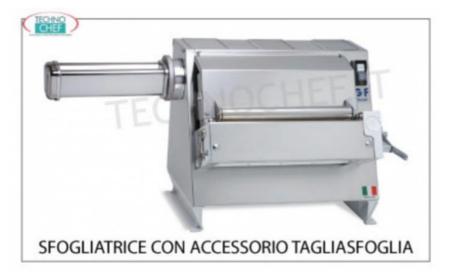

## HIGH PRECISION benchtop pasta sheeter with 1 pair of mm long RIBBED STAINLESS STEEL ROLLERS. 400:

- stainless steel body;
- $\circ$  pair of 400 mm long stainless steel rollers , appropriately grooved for all types of pastry;
- $\circ~$  the scoring allows you to obtain a slightly rough pastry for better adhesion of the seasonings ;
- shaped roller opening/closing adjustment lever for easy movement;
- half-moon lever with quick lock to memorize the thickness of the last sheet passage;
- system for feeding the dough onto the lower rollers facilitated by another idle roller, made of stainless steel, to obtain very thin sheets;
- predisposition for the application of sheet cutting tools (optional/accessories);
- gearbox gears made with special resins , molded and not toothed , for a lifespan five times longer than normal;
- quick attach/release sheet cutter application;
- internal reinforcements to avoid any flexing of the carcass;
- o pasta weight: from 50 to 1000 grams;
- electrical system and safety devices according to CE standards.
- OPTIONAL / ACCESSORIES:
- Puff pastry cutting tools with cutting widths of 1.5 2 4 6.5 12 mm (depending on the model).

MADE IN ITALY

| CODE                            | DESCRIPTION                                                                                                                                                                                                | PRICE/DELIVERY                                                               |
|---------------------------------|------------------------------------------------------------------------------------------------------------------------------------------------------------------------------------------------------------|------------------------------------------------------------------------------|
| IG-2300/SPT40                   | HIGH PRECISION PASTA SHEETER with 1 PAIR of MM long RIBBED STAINLESS STEEL ROLLERS. 400, PREPARED for the application of SHEET CUTTERS, - V. 230/1 - Kw. 0.37 - weight 45 kg - dimensions mm. 520x520x800h | € 1.540,60  VAT escluded  Shipping to be calculed  Delivery from 4 to 9 days |
| TECHNICAL CARD                  |                                                                                                                                                                                                            |                                                                              |
| CODE/PICTURES                   | DESCRIPTION                                                                                                                                                                                                | PRICE/DELIVERY                                                               |
| IGTS01  ACCESSORIOTAGLIASFOGLIA | Leaf cutting tool, 1.5 mm cutting                                                                                                                                                                          | € 220,63  VAT escluded  Shipping to be calculed  Delivery from 4 to 9 days   |
| IGTS02                          | Leaf cutter, 2.0 mm cut                                                                                                                                                                                    | € 220,63  VAT escluded  Shipping to be calculed  Delivery from 4 to 9 days   |
| IGTS03                          | Leaf cutter, 4.0 mm cut                                                                                                                                                                                    | € 220,63  VAT escluded  Shipping to be calculed  Delivery from 4 to 9 days   |
| IGTS04                          | Leaf cutting tool, 6.5 mm cutting                                                                                                                                                                          | € 220,63  VAT escluded  Shipping to be calculed  Delivery                    |
| IGTS05                          | Puff pastry cutter, 12 mm cut                                                                                                                                                                              | € 220,63  VAT escluded  Shipping to be calculed  Delivery from 4 to 9 days   |