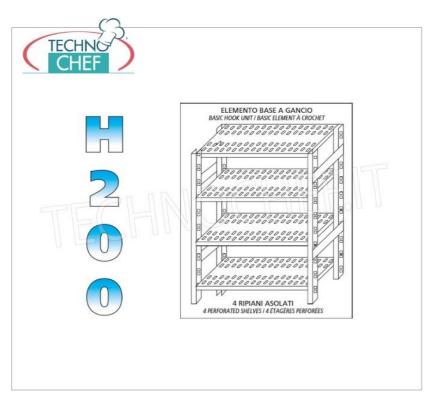

## 304 STAINLESS STEEL SHELF WITH HOOK, SLOTTED SHELVES, Modules with 4 shelves, DEPTH 60 cm, HEIGHT 200 cm:

- Modular hook shelving made of polished AISI 304 stainless steel;
- Complete range with length from 60 cm to 200 cm;
- Very quick hook assembly on slots made with a punch;
- Sides with uprights H 200 cm , thickness 20/10 , complete with reinforcement crosspiece and plastic feet;
- 9x32 slotted shelves, 8/10 thick, supplied with reinforcement omega, cut-proof edges, 60 cm deep;
- Possibility to add additional shelves to the Module;
- Possibility to create a Composition by stretching the Module to the right or left;
- Possibility of creating corner and U-shaped compositions , using the appropriate corner shelf connection kits .

## **AVAILABLE MODELS** IP-G4706060B TECHNOCHEF - 304 stainless steel shelf, hook € 486,36 assembly, 60x60x200h cm module VAT escluded Shipping to be calculed Delivery from 8 to 15 days IP-G4707060B **TECHNOCHEF - 304 stainless steel shelf, hook** € 500,85 assembly, 70x60x200h cm module TECHNO VAT escluded Shipping to be calculed Delivery from 8 to 15 days IP-G4708060B **TECHNOCHEF - 304 stainless steel shelf, hook** € 522,58 assembly, 80x60x200h cm module VAT escluded Shipping to be calculed Delivery from 8 to 15 days IP-G4709060B **TECHNOCHEF - 304 stainless steel shelf, hook** € 556,96 assembly, 90x60x200h cm module VAT escluded Shipping to be calculed Delivery from 8 to 15 days IP-G47010060B **TECHNOCHEF - 304 stainless steel shelf, hook** € 580,46 assembly, 100x60x200h cm module VAT escluded Shipping to be calculed Delivery from 8 to 15 days IP-G47011060B TECHNOCHEF - 304 stainless steel shelf, hook € 609,42 assembly, 110x60x200h cm module TECHNO VAT escluded Shipping to be calculed Delivery from 8 to 15 days IP-G47012060B TECHNOCHEF - 304 stainless steel shelf, hook € 632,95 assembly, 120x60x200h cm module TECHNO VAT escluded Shipping to be calculed Delivery from 8 to 15 days IP-G47013060B TECHNOCHEF - 304 stainless steel shelf, hook € 661,92 assembly, 130x60x200h cm module TECHNO VAT escluded Shipping to be calculed Delivery from 8 to 15 days IP-G47014060B TECHNOCHEF - 304 stainless steel shelf, hook € 689,05 assembly, 140x60x200h cm module VAT escluded Shipping to be calculed Delivery from 8 to 15 days