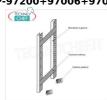

TECHNOCHEF - Side-Shoulder for Stainless Steel Hook Shelves, Mod.97200+97006+97007

€ 113,16

VAT escluded
Shipping to be calculed

**Delivery** from 4 to 9 days