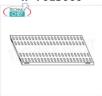

# IP-706060

TECHNOCHEF - Stainless steel 304 slotted shelf for shelf, cm 60x60, Mod.706060

€ 61,50

VAT escluded
Shipping to be calculed

Delivery from 4 to 9 days

#### IP-707060

TECHNOCHEF - Stainless steel 304 slotted shelf for shelf, cm 70x60, Mod.707060

€ 66,17

VAT escluded
Shipping to be calculed

Delivery from 4 to 9 days

IP-708060

TECHNOCHEF - Stainless steel 304 slotted shelf for shelf, cm 80x60, Mod.708060

€ 71,07

VAT escluded
Shipping to be calculed

Delivery from 4 to 9 days

IP-709060

TECHNOCHEF - Stainless steel 304 slotted shelf for shelf, cm 90x60, Mod.709060

€ 79,83

VAT escluded
Shipping to be calculed

**Delivery** from 4 to 9 days