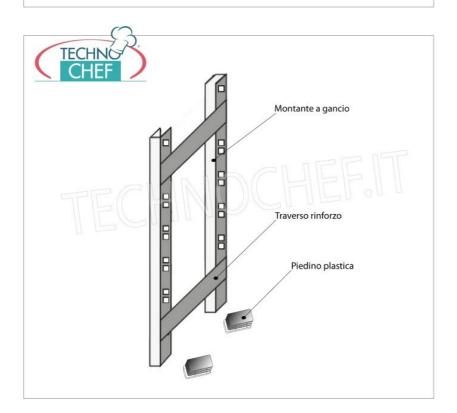

## 304 STAINLESS STEEL SHELF WITH HOOK, SLOTTED SHELVES, Modules with 4 shelves, DEPTH 60 cm, HEIGHT 200 cm:

- Modular hook shelving made of polished AISI 304 stainless steel;
- Complete range with length from 60 cm to 200 cm;
- Very quick hook assembly on slots made with a punch;
- Sides with uprights H 200 cm , thickness 20/10 , complete with reinforcement crosspiece and plastic feet;
- 9x32 slotted shelves, 8/10 thick, supplied with reinforcement omega, cut-proof edges, 60 cm deep;
- Possibility to add additional shelves to the Module;
- Possibility to create a Composition by stretching the Module to the right or left;
- Possibility of creating corner and U-shaped compositions , using the appropriate corner shelf connection kits .

## IP-97010

TECHNOCHEF - Stabilizing Cross for Hook Shelves H 200, Mod.97010

€ 30,57

VAT escluded
Shipping to be calculed

**Delivery** from 4 to 9 days