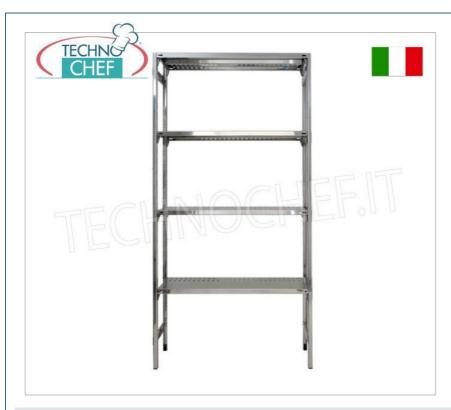

## 304 STAINLESS STEEL SHELF WITH HOOK, SLOTTED SHELVES, Modules with 4 shelves, DEPTH 60 cm, HEIGHT 200 cm:

- Modular hook shelving made of polished AISI 304 stainless steel;
- Complete range with length from 60 cm to 200 cm;
- Very quick hook assembly on slots made with a punch;
- Sides with uprights H 200 cm , thickness 20/10 , complete with reinforcement crosspiece and plastic feet;
- 9x32 slotted shelves, 8/10 thick, supplied with reinforcement omega, cut-proof edges, 60 cm deep;
- Possibility to add additional shelves to the Module;
- Possibility to create a Composition by stretching the Module to the right or left;
- Possibility of creating corner and U-shaped compositions , using the appropriate corner shelf connection kits .

## **AVAILABLE MODELS** IP-G4706060B TECHNOCHEF - 304 stainless steel shelf, hook € 486,36 assembly, 60x60x200h cm module VAT escluded Shipping to be calculed Delivery from 8 to 15 days IP-G4707060B **TECHNOCHEF - 304 stainless steel shelf, hook** € 500,85 assembly, 70x60x200h cm module TECHNO VAT escluded Shipping to be calculed Delivery from 8 to 15 days IP-G4708060B **TECHNOCHEF - 304 stainless steel shelf, hook** € 522,58 assembly, 80x60x200h cm module VAT escluded Shipping to be calculed Delivery from 8 to 15 days IP-G4709060B **TECHNOCHEF - 304 stainless steel shelf, hook** € 556,96 assembly, 90x60x200h cm module VAT escluded Shipping to be calculed Delivery from 8 to 15 days IP-G47010060B **TECHNOCHEF - 304 stainless steel shelf, hook** € 580,46 assembly, 100x60x200h cm module VAT escluded Shipping to be calculed Delivery from 8 to 15 days IP-G47011060B TECHNOCHEF - 304 stainless steel shelf, hook € 609,42 assembly, 110x60x200h cm module TECHNO VAT escluded Shipping to be calculed Delivery from 8 to 15 days IP-G47012060B TECHNOCHEF - 304 stainless steel shelf, hook € 632,95 assembly, 120x60x200h cm module TECHNO VAT escluded Shipping to be calculed Delivery from 8 to 15 days IP-G47013060B TECHNOCHEF - 304 stainless steel shelf, hook € 661,92 assembly, 130x60x200h cm module TECHNO VAT escluded Shipping to be calculed Delivery from 8 to 15 days IP-G47014060B TECHNOCHEF - 304 stainless steel shelf, hook € 689,05 assembly, 140x60x200h cm module VAT escluded Shipping to be calculed Delivery from 8 to 15 days