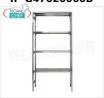

## **AVAILABLE MODELS** IP-G4706060B TECHNOCHEF - 304 stainless steel shelf, hook € 486,36 assembly, 60x60x200h cm module VAT escluded Shipping to be calculed Delivery from 8 to 15 days IP-G4707060B **TECHNOCHEF - 304 stainless steel shelf, hook** € 500,85 assembly, 70x60x200h cm module TECHNO VAT escluded Shipping to be calculed Delivery from 8 to 15 days IP-G4708060B **TECHNOCHEF - 304 stainless steel shelf, hook** € 522,58 assembly, 80x60x200h cm module VAT escluded Shipping to be calculed Delivery from 8 to 15 days IP-G4709060B **TECHNOCHEF - 304 stainless steel shelf, hook** € 556,96 assembly, 90x60x200h cm module VAT escluded Shipping to be calculed Delivery from 8 to 15 days IP-G47010060B **TECHNOCHEF - 304 stainless steel shelf, hook** € 580,46 assembly, 100x60x200h cm module VAT escluded Shipping to be calculed Delivery from 8 to 15 days IP-G47011060B TECHNOCHEF - 304 stainless steel shelf, hook € 609,42 assembly, 110x60x200h cm module TECHNO VAT escluded Shipping to be calculed Delivery from 8 to 15 days IP-G47012060B TECHNOCHEF - 304 stainless steel shelf, hook € 632,95 assembly, 120x60x200h cm module TECHNO VAT escluded Shipping to be calculed Delivery from 8 to 15 days IP-G47013060B TECHNOCHEF - 304 stainless steel shelf, hook € 661,92 assembly, 130x60x200h cm module TECHNO VAT escluded Shipping to be calculed Delivery from 8 to 15 days IP-G47014060B TECHNOCHEF - 304 stainless steel shelf, hook € 689,05 assembly, 140x60x200h cm module VAT escluded Shipping to be calculed Delivery from 8 to 15 days