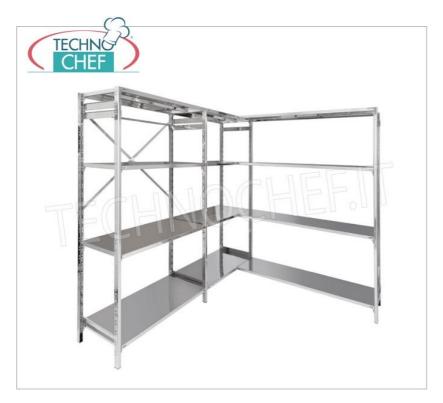

## 304 STAINLESS STEEL SHELF WITH HOOK, SLOTTED SHELVES, Modules with 4 shelves, DEPTH 60 cm, HEIGHT 200 cm:

- Modular hook shelving made of polished AISI 304 stainless steel;
- Complete range with length from 60 cm to 200 cm;
- Very quick hook assembly on slots made with a punch;
- Sides with uprights H 200 cm , thickness 20/10 , complete with reinforcement crosspiece and plastic feet;
- 9x32 slotted shelves, 8/10 thick, supplied with reinforcement omega, cut-proof edges, 60 cm deep;
- Possibility to add additional shelves to the Module;
- Possibility to create a Composition by stretching the Module to the right or left;
- Possibility of creating corner and U-shaped compositions , using the appropriate corner shelf connection kits .

#### IP-97013

TECHNOCHEF - Corner Shelf Assembly Kit, Mod.97013

€ 7,58

VAT escluded
Shipping to be calculed

Delivery from 4 to 9 days