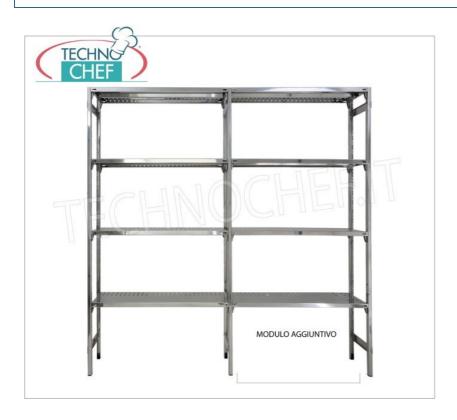

## 304 STAINLESS STEEL SHELF WITH HOOK, SLOTTED SHELVES, Modules with 4 shelves, DEPTH 60 cm, HEIGHT 200 cm:

- Modular hook shelving made of polished AISI 304 stainless steel;
- Complete range with length from 60 cm to 200 cm;
- Very quick hook assembly on slots made with a punch;
- Sides with uprights H 200 cm , thickness 20/10 , complete with reinforcement crosspiece and plastic feet;
- 9x32 slotted shelves, 8/10 thick, supplied with reinforcement omega, cut-proof edges, 60 cm deep;
- Possibility to add additional shelves to the Module;
- Possibility to create a Composition by stretching the Module to the right or left;
- Possibility of creating corner and U-shaped compositions , using the appropriate corner shelf connection kits .

#### Accessories/Optional:

- Slotted shelf, hook mounting, 60x60 cm
- Slotted shelf, hook mounting, 70x60 cm
- Slotted shelf, hook mounting, 80x60 cm
- o Slotted shelf, hook mounting, 90x60 cm
- $\circ~$  Slotted shelf, hook mounting, 100x60 cm  $\,$
- Slotted shelf, hook mounting, 110x60 cm
- Slotted shelf, hook mounting, 120x60 cm
  Slotted shelf, hook mounting, 130x60 cm
- Slotted shelf, hook mounting, 140x60 cm
- Slotted shelf, hook mounting, 160x60 cm
- Slotted shelf, hook mounting, 180x60 cm
- Slotted shelf, hook mounting, 200x60 cm
- o complete side h 200 cm
- 4 hooks kit for mounting shelves
- o corner shelf assembly kit
- stabilizing cross