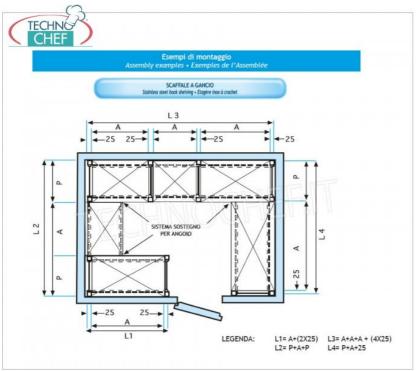

## 304 STAINLESS STEEL SHELF WITH HOOK, SLOTTED SHELVES, Modules with 4 shelves, DEPTH 60 cm, HEIGHT 200 cm:

- Modular hook shelving made of polished AISI 304 stainless steel;
- Complete range with length from 60 cm to 200 cm;
- Very quick hook assembly on slots made with a punch;
- Sides with uprights H 200 cm , thickness 20/10 , complete with reinforcement crosspiece and plastic feet;
- 9x32 slotted shelves, 8/10 thick, supplied with reinforcement omega, cut-proof edges, 60 cm deep;
- Possibility to add additional shelves to the Module;
- Possibility to create a Composition by stretching the Module to the right or left;
- Possibility of creating corner and U-shaped compositions , using the appropriate corner shelf connection kits .