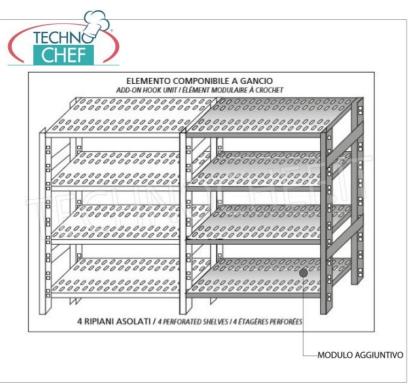

## 304 STAINLESS STEEL SHELF WITH HOOK, SLOTTED SHELVES, Modules with 4 shelves, DEPTH 60 cm, HEIGHT 200 cm:

- Modular hook shelving made of polished AISI 304 stainless steel;
- Complete range with length from 60 cm to 200 cm;
- Very quick hook assembly on slots made with a punch;
- Sides with uprights H 200 cm , thickness 20/10 , complete with reinforcement crosspiece and plastic feet;
- 9x32 slotted shelves, 8/10 thick, supplied with reinforcement omega, cut-proof edges, 60 cm deep;
- Possibility to add additional shelves to the Module;
- Possibility to create a Composition by stretching the Module to the right or left;
- Possibility of creating corner and U-shaped compositions , using the appropriate corner shelf connection kits .