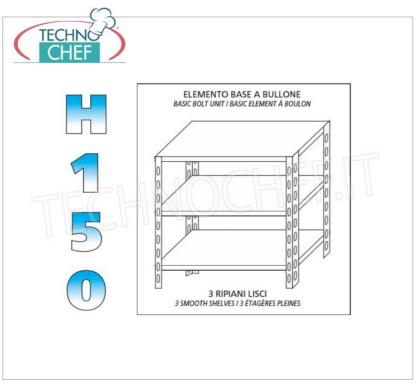

## 304 STAINLESS STEEL BOLT SHELF, SMOOTH SHELVES, Modules with 3 shelves, DEPTH 40 cm, HEIGHT 150 cm:

- Modular bolted shelving made of polished AISI 304 stainless steel;
- Complete range with length from 60 cm to 200 cm;
- Sides with uprights H 150 cm , thickness 15/10 , complete with bolts and plastic feet;
- Smooth shelves, 8/10 thick , supplied with omega reinforcement, cut-resistant edges, depth 40 cm ;
- Possibility to add additional shelves to the Module;
- Possibility to create a Composition by stretching the Module to the right or left;
- Possibility of creating corner and U-shaped compositions , using the specific corner support system.