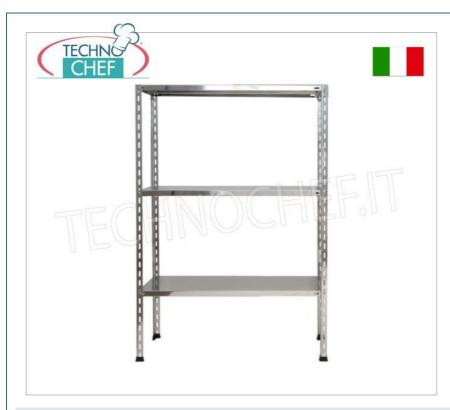

## 304 STAINLESS STEEL BOLT SHELF, SMOOTH SHELVES, Modules with 3 shelves, DEPTH 40 cm, HEIGHT 150 cm:

- Modular bolted shelving made of polished AISI 304 stainless steel;
- Complete range with length from 60 cm to 200 cm;
- Sides with uprights H 150 cm , thickness 15/10 , complete with bolts and plastic feet;
- Smooth shelves, 8/10 thick , supplied with omega reinforcement, cut-resistant edges, depth 40 cm ;
- Possibility to add additional shelves to the Module;
- Possibility to create a Composition by stretching the Module to the right or left;
- Possibility of creating corner and U-shaped compositions , using the specific corner support system.

## Accessories/Optional:

- o smooth shelf, bolt assembly, 60x40 cm
- o smooth shelf, bolt assembly, 70x40 cm
- smooth shelf, bolt assembly, 80x40 cm
- o smooth shelf, bolt assembly, 90x40 cm
- $\circ~$  smooth shelf, bolt assembly, 100x40 cm
- $\circ~$  smooth shelf, bolt assembly, 110x40 cm
- $\circ~$  smooth shelf, bolt assembly, 120x40 cm
- smooth shelf, bolt assembly, 130x40 cm
- smooth shelf, bolt assembly, 140x40 cm
  smooth shelf, bolt assembly, 160x40 cm
- the desired of the second of t
- smooth shelf, bolt assembly, 180x40 cm
- o smooth shelf, bolt assembly, 200x40 cm
- o complete side H 150 cm
- 4 stainless steel bolt kit
- o corner shelf assembly kit