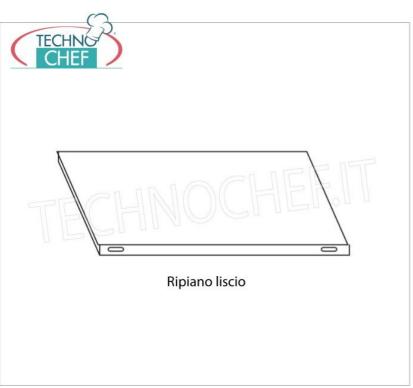

## 304 STAINLESS STEEL BOLT SHELF, SMOOTH SHELVES, Modules with 3 shelves, DEPTH 40 cm, HEIGHT 150 cm:

- Modular bolted shelving made of polished AISI 304 stainless steel;
- Complete range with length from 60 cm to 200 cm;
- Sides with uprights H 150 cm , thickness 15/10 , complete with bolts and plastic feet;
- Smooth shelves, 8/10 thick , supplied with omega reinforcement, cut-resistant edges, depth 40 cm ;
- Possibility to add additional shelves to the Module;
- Possibility to create a Composition by stretching the Module to the right or left;
- Possibility of creating corner and U-shaped compositions , using the specific corner support system.

## Accessories/Optional:

- o smooth shelf, bolt assembly, 60x40 cm
- o smooth shelf, bolt assembly, 70x40 cm
- smooth shelf, bolt assembly, 80x40 cm
- o smooth shelf, bolt assembly, 90x40 cm
- $\circ~$  smooth shelf, bolt assembly, 100x40 cm
- $\circ~$  smooth shelf, bolt assembly, 110x40 cm
- $\circ~$  smooth shelf, bolt assembly, 120x40 cm
- smooth shelf, bolt assembly, 130x40 cm
- smooth shelf, bolt assembly, 140x40 cm
  smooth shelf, bolt assembly, 160x40 cm
- the desired of the second of t
- smooth shelf, bolt assembly, 180x40 cm
- o smooth shelf, bolt assembly, 200x40 cm
- o complete side H 150 cm
- 4 stainless steel bolt kit
- o corner shelf assembly kit

# TECHNOCHEF - 304 stainless steel shelf, bolt IP-B36916040B € 365,16 assembly, 160x40x150h cm module TECHN VAT escluded Shipping to be calculed **Delivery** from 8 to 15 days IP-B36918040B TECHNOCHEF - 304 stainless steel shelf, bolt € 401,81 assembly, 180x40x150h cm module VAT escluded Shipping to be calculed Delivery from 8 to 15 days **TECHNOCHEF - 304 stainless steel shelf, bolt** IP-B36920040B € 435,73 assembly, 200x40x150h cm module TECHNO VAT escluded Shipping to be calculed Delivery from 8 to 15 days **TECHNICAL CARD** CODE/PICTURES DESCRIPTION PRICE/DELIVERY IP-96815x4 TECHNOCHEF - Kit 4 Bulloni Inox, Mod.96815x4 € 1,68 VAT escluded Shipping to be calculed Delivery from 4 to 9 days IP-97013 **TECHNOCHEF - Corner Shelf Assembly Kit,** € 7,58 Mod.97013 TECHNO VAT escluded Shipping to be calculed **Delivery** from 4 to 9 days IP-96150x2+96900x2 **TECHNOCHEF - Side-Shoulder for Bolt-On Shelves** € 42,26 Stainless Steel 304, Mod.96150x2+96900x2 TECHNO VAT escluded Shipping to be calculed **Delivery** from 4 to 9 days TECHNOCHEF - Smooth Stainless Steel 304 Shelf, IP-696040 € 46,60 60x40 cm, Mod.696040 TECHNO VAT escluded Shipping to be calculed **Delivery** from 4 to 9 days IP-697040 **TECHNOCHEF - Smooth Stainless Steel 304 Shelf,** € 49,86 70x40 cm, Mod.697040 TECHNO VAT escluded Shipping to be calculed Delivery from 4 to 9 days