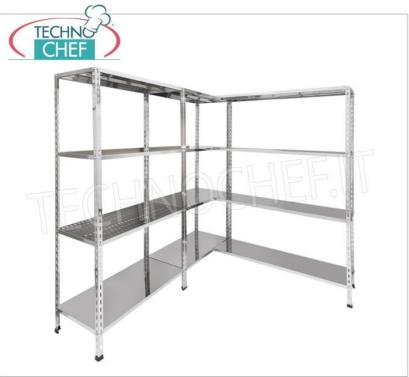

## 304 STAINLESS STEEL BOLT SHELF, SMOOTH SHELVES, Modules with 3 shelves, DEPTH 40 cm, HEIGHT 150 cm:

- Modular bolted shelving made of polished AISI 304 stainless steel;
- Complete range with length from 60 cm to 200 cm;
- Sides with uprights H 150 cm , thickness 15/10 , complete with bolts and plastic feet;
- Smooth shelves, 8/10 thick , supplied with omega reinforcement, cut-resistant edges, depth 40 cm ;
- Possibility to add additional shelves to the Module;
- Possibility to create a Composition by stretching the Module to the right or left;
- Possibility of creating corner and U-shaped compositions , using the specific corner support system.