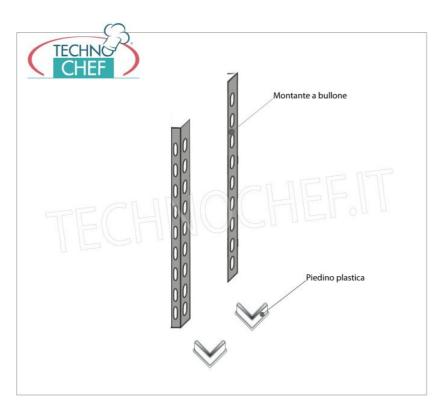

## 304 STAINLESS STEEL BOLT SHELF, SMOOTH SHELVES, Modules with 3 shelves, DEPTH 40 cm, HEIGHT 150 cm:

- Modular bolted shelving made of polished AISI 304 stainless steel;
- Complete range with length from 60 cm to 200 cm;
- Sides with uprights H 150 cm , thickness 15/10 , complete with bolts and plastic feet;
- Smooth shelves, 8/10 thick , supplied with omega reinforcement, cut-resistant edges, depth 40 cm ;
- Possibility to add additional shelves to the Module;
- Possibility to create a Composition by stretching the Module to the right or left;
- Possibility of creating corner and U-shaped compositions , using the specific corner support system.

## Accessories/Optional:

- o smooth shelf, bolt assembly, 60x40 cm
- o smooth shelf, bolt assembly, 70x40 cm
- smooth shelf, bolt assembly, 80x40 cm
- o smooth shelf, bolt assembly, 90x40 cm
- $\circ~$  smooth shelf, bolt assembly, 100x40 cm
- $\circ~$  smooth shelf, bolt assembly, 110x40 cm
- $\circ~$  smooth shelf, bolt assembly, 120x40 cm
- smooth shelf, bolt assembly, 130x40 cm
- smooth shelf, bolt assembly, 140x40 cm
  smooth shelf, bolt assembly, 160x40 cm
- the desired of the second of t
- smooth shelf, bolt assembly, 180x40 cm
- o smooth shelf, bolt assembly, 200x40 cm
- o complete side H 150 cm
- 4 stainless steel bolt kit
- o corner shelf assembly kit

# TECHNOCHEF - 304 stainless steel shelf, bolt IP-B36916040B € 365,16 assembly, 160x40x150h cm module TECHN VAT escluded Shipping to be calculed **Delivery** from 8 to 15 days IP-B36918040B TECHNOCHEF - 304 stainless steel shelf, bolt € 401,81 assembly, 180x40x150h cm module VAT escluded Shipping to be calculed Delivery from 8 to 15 days **TECHNOCHEF - 304 stainless steel shelf, bolt** IP-B36920040B € 435,73 assembly, 200x40x150h cm module TECHNO VAT escluded Shipping to be calculed Delivery from 8 to 15 days **TECHNICAL CARD** CODE/PICTURES DESCRIPTION PRICE/DELIVERY IP-96815x4 TECHNOCHEF - Kit 4 Bulloni Inox, Mod.96815x4 € 1,68 VAT escluded Shipping to be calculed Delivery from 4 to 9 days IP-97013 **TECHNOCHEF - Corner Shelf Assembly Kit,** € 7,58 Mod.97013 TECHNO VAT escluded Shipping to be calculed **Delivery** from 4 to 9 days IP-96150x2+96900x2 **TECHNOCHEF - Side-Shoulder for Bolt-On Shelves** € 42,26 Stainless Steel 304, Mod.96150x2+96900x2 TECHNO VAT escluded Shipping to be calculed **Delivery** from 4 to 9 days TECHNOCHEF - Smooth Stainless Steel 304 Shelf, IP-696040 € 46,60 60x40 cm, Mod.696040 TECHNO VAT escluded Shipping to be calculed **Delivery** from 4 to 9 days IP-697040 **TECHNOCHEF - Smooth Stainless Steel 304 Shelf,** € 49,86 70x40 cm, Mod.697040 TECHNO VAT escluded Shipping to be calculed Delivery from 4 to 9 days