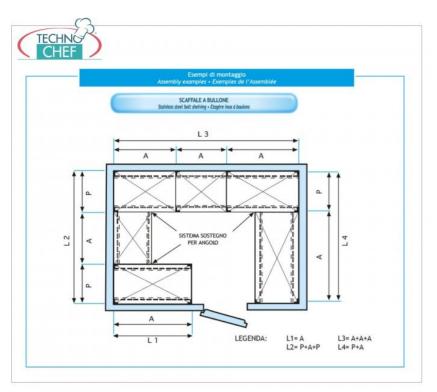

## 304 STAINLESS STEEL BOLT SHELF, SMOOTH SHELVES, Modules with 3 shelves, DEPTH 40 cm, HEIGHT 150 cm:

- Modular bolted shelving made of polished AISI 304 stainless steel;
- Complete range with length from 60 cm to 200 cm;
- Sides with uprights H 150 cm , thickness 15/10 , complete with bolts and plastic feet;
- Smooth shelves, 8/10 thick , supplied with omega reinforcement, cut-resistant edges, depth 40 cm ;
- Possibility to add additional shelves to the Module;
- Possibility to create a Composition by stretching the Module to the right or left;
- Possibility of creating corner and U-shaped compositions , using the specific corner support system.