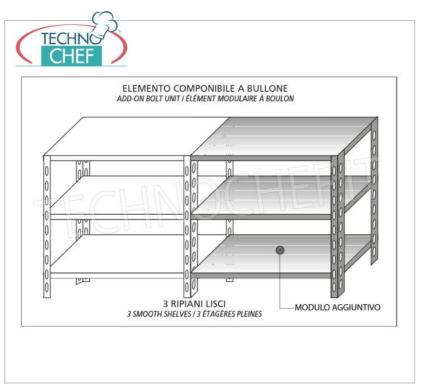

## 304 STAINLESS STEEL BOLT SHELF, SMOOTH SHELVES, Modules with 3 shelves, DEPTH 40 cm, HEIGHT 150 cm:

- Modular bolted shelving made of polished AISI 304 stainless steel;
- Complete range with length from 60 cm to 200 cm;
- Sides with uprights H 150 cm , thickness 15/10 , complete with bolts and plastic feet;
- Smooth shelves, 8/10 thick , supplied with omega reinforcement, cut-resistant edges, depth 40 cm ;
- Possibility to add additional shelves to the Module;
- Possibility to create a Composition by stretching the Module to the right or left;
- Possibility of creating corner and U-shaped compositions , using the specific corner support system.