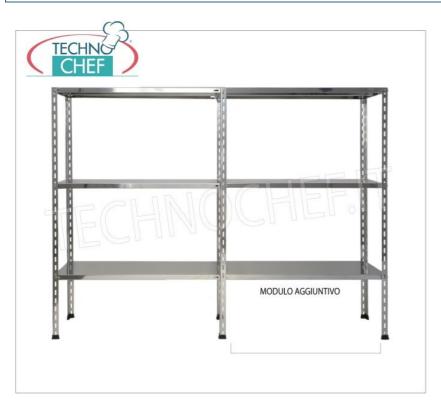

## 304 STAINLESS STEEL BOLT SHELF, SMOOTH SHELVES, Modules with 3 shelves, DEPTH 40 cm, HEIGHT 150 cm:

- Modular bolted shelving made of polished AISI 304 stainless steel;
- Complete range with length from 60 cm to 200 cm;
- Sides with uprights H 150 cm , thickness 15/10 , complete with bolts and plastic feet;
- Smooth shelves, 8/10 thick , supplied with omega reinforcement, cut-resistant edges, depth 40 cm ;
- Possibility to add additional shelves to the Module;
- Possibility to create a Composition by stretching the Module to the right or left;
- Possibility of creating corner and U-shaped compositions , using the specific corner support system.

## Accessories/Optional:

- o smooth shelf, bolt assembly, 60x40 cm
- o smooth shelf, bolt assembly, 70x40 cm
- smooth shelf, bolt assembly, 80x40 cm
- o smooth shelf, bolt assembly, 90x40 cm
- $\circ~$  smooth shelf, bolt assembly, 100x40 cm
- $\circ~$  smooth shelf, bolt assembly, 110x40 cm
- $\circ~$  smooth shelf, bolt assembly, 120x40 cm
- smooth shelf, bolt assembly, 130x40 cm
- smooth shelf, bolt assembly, 140x40 cm
  smooth shelf, bolt assembly, 160x40 cm
- the desired of the second of t
- smooth shelf, bolt assembly, 180x40 cm
- o smooth shelf, bolt assembly, 200x40 cm
- o complete side H 150 cm
- 4 stainless steel bolt kit
- o corner shelf assembly kit