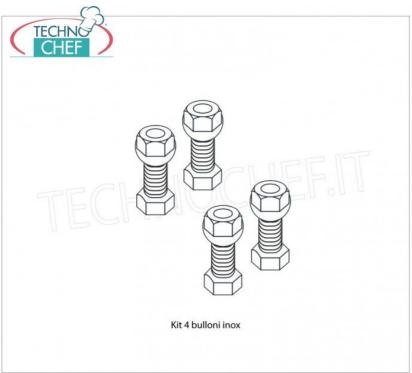

## Accessories/Optional:

- o smooth shelf, bolt assembly, 60x40 cm
- o smooth shelf, bolt assembly, 70x40 cm
- smooth shelf, bolt assembly, 80x40 cm
- o smooth shelf, bolt assembly, 90x40 cm
- $\circ~$  smooth shelf, bolt assembly, 100x40 cm
- $\circ~$  smooth shelf, bolt assembly, 110x40 cm
- $\circ~$  smooth shelf, bolt assembly, 120x40 cm
- smooth shelf, bolt assembly, 130x40 cm
- smooth shelf, bolt assembly, 140x40 cm
  smooth shelf, bolt assembly, 160x40 cm
- the desired of the second of t
- smooth shelf, bolt assembly, 180x40 cm
- o smooth shelf, bolt assembly, 200x40 cm
- o complete side H 150 cm
- 4 stainless steel bolt kit
- o corner shelf assembly kit

# TECHNOCHEF - 304 stainless steel shelf, bolt IP-B36916040B € 365,16 assembly, 160x40x150h cm module TECHN VAT escluded Shipping to be calculed **Delivery** from 8 to 15 days IP-B36918040B TECHNOCHEF - 304 stainless steel shelf, bolt € 401,81 assembly, 180x40x150h cm module VAT escluded Shipping to be calculed Delivery from 8 to 15 days **TECHNOCHEF - 304 stainless steel shelf, bolt** IP-B36920040B € 435,73 assembly, 200x40x150h cm module TECHNO VAT escluded Shipping to be calculed Delivery from 8 to 15 days **TECHNICAL CARD** CODE/PICTURES DESCRIPTION PRICE/DELIVERY IP-96815x4 TECHNOCHEF - Kit 4 Bulloni Inox, Mod.96815x4 € 1,68 VAT escluded Shipping to be calculed Delivery from 4 to 9 days IP-97013 **TECHNOCHEF - Corner Shelf Assembly Kit,** € 7,58 Mod.97013 TECHNO VAT escluded Shipping to be calculed **Delivery** from 4 to 9 days IP-96150x2+96900x2 **TECHNOCHEF - Side-Shoulder for Bolt-On Shelves** € 42,26 Stainless Steel 304, Mod.96150x2+96900x2 TECHNO VAT escluded Shipping to be calculed **Delivery** from 4 to 9 days TECHNOCHEF - Smooth Stainless Steel 304 Shelf, IP-696040 € 46,60 60x40 cm, Mod.696040 TECHNO VAT escluded Shipping to be calculed **Delivery** from 4 to 9 days IP-697040 **TECHNOCHEF - Smooth Stainless Steel 304 Shelf,** € 49,86 70x40 cm, Mod.697040 TECHNO VAT escluded Shipping to be calculed Delivery from 4 to 9 days