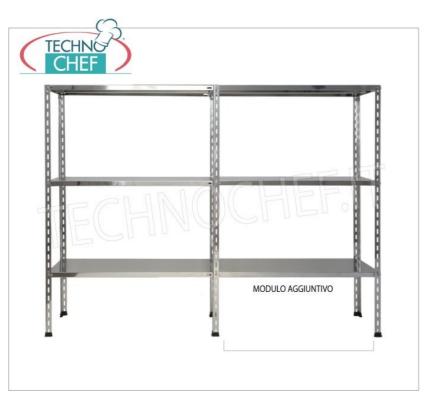

## 304 STAINLESS STEEL BOLT SHELF, SMOOTH SHELVES, Modules with 3 shelves, DEPTH 50 cm, HEIGHT 150 cm:

- Modular bolted shelving made of polished AISI 304 stainless steel;
- Complete range with length from 60 cm to 200 cm;
- Sides with uprights H 150 cm , thickness 15/10 , complete with bolts and plastic feet;
- Smooth shelves, 8/10 thick , supplied with reinforcement omega, cut-resistant edges, 50 cm deep ;
- Possibility to add additional shelves to the Module;
- Possibility to create a Composition by stretching the Module to the right or left;
- Possibility of creating corner and U-shaped compositions , using the specific corner support system.

## Accessories/Optional:

- $\circ$  smooth shelf, bolt assembly, 60x50 cm
- o smooth shelf, bolt assembly, 70x50 cm
- o smooth shelf, bolt assembly, 80x50 cm
- smooth shelf, bolt assembly, 90x50 cm
- $\circ~$  smooth shelf, bolt assembly, 100x50 cm
- $\circ~$  smooth shelf, bolt assembly, 110x50 cm  $\,$
- $\circ~$  smooth shelf, bolt assembly, 120x50 cm
- smooth shelf, bolt assembly, 130x50 cm
- smooth shelf, bolt assembly, 140x50 cm
- smooth shelf, bolt assembly, 160x50 cm
- o smooth shelf, bolt assembly, 180x50 cm
- o smooth shelf, bolt assembly, 200x50 cm
- o complete side H 150 cm
- o 4 stainless steel bolt kit
- corner shelf assembly kit