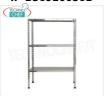

## 304 STAINLESS STEEL BOLT SHELF, SMOOTH SHELVES, Modules with 3 shelves, DEPTH 50 cm, HEIGHT 150 cm:

- Modular bolted shelving made of polished AISI 304 stainless steel;
- Complete range with length from 60 cm to 200 cm;
- Sides with uprights H 150 cm , thickness 15/10 , complete with bolts and plastic feet;
- Smooth shelves, 8/10 thick , supplied with reinforcement omega, cut-resistant edges, 50 cm deep ;
- Possibility to add additional shelves to the Module;
- Possibility to create a Composition by stretching the Module to the right or left;
- Possibility of creating corner and U-shaped compositions , using the specific corner support system.

# **AVAILABLE MODELS** IP-B3696050B TECHNOCHEF - 304 stainless steel shelf, bolt € 242,70 assembly, 60x50x150h cm module VAT escluded Shipping to be calculed Delivery from 8 to 15 days IP-B3697050B TECHNOCHEF - 304 stainless steel shelf, bolt € 259,16 assembly, 70x50x150h cm module TECHNIC VAT escluded Shipping to be calculed Delivery from 8 to 15 days IP-B3698050B TECHNOCHEF - 304 stainless steel shelf, bolt € 273,06 assembly, 80x50x150h cm module VAT escluded Shipping to be calculed **Delivery** from 8 to 15 days IP-B3699050B TECHNOCHEF - 304 stainless steel shelf, bolt € 294,59 assembly, 90x50x150h cm module VAT escluded Shipping to be calculed **Delivery** from 8 to 15 days IP-B36910050B TECHNOCHEF - 304 stainless steel shelf, bolt € 302,73 assembly, 100x50x150h cm module VAT escluded Shipping to be calculed **Delivery** from 8 to 15 days IP-B36911050B TECHNOCHEF - 304 stainless steel shelf, bolt € 325,81 assembly, 110x50x150h cm module VAT escluded Shipping to be calculed **Delivery** from 8 to 15 days TECHNOCHEF - 304 stainless steel shelf, bolt IP-B36912050B € 340,73 assembly, 120x50x150h cm module TECHNO VAT escluded Shipping to be calculed Delivery from 8 to 15 days IP-B36913050B TECHNOCHEF - 304 stainless steel shelf, bolt € 362,45 assembly, 130x50x150h cm module VAT escluded Shipping to be calculed Delivery from 8 to 15 days IP-B36914050B TECHNOCHEF - 304 stainless steel shelf, bolt € 373,30 assembly, 140x50x150h cm module VAT escluded