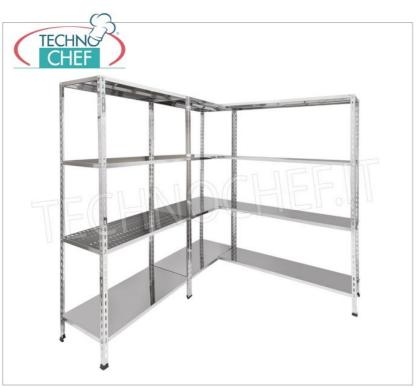

## 304 STAINLESS STEEL BOLT SHELF, SMOOTH SHELVES, Modules with 3 shelves, DEPTH 50 cm, HEIGHT 150 cm:

- Modular bolted shelving made of polished AISI 304 stainless steel;
- Complete range with length from 60 cm to 200 cm;
- Sides with uprights H 150 cm , thickness 15/10 , complete with bolts and plastic feet;
- Smooth shelves, 8/10 thick , supplied with reinforcement omega, cut-resistant edges, 50 cm deep ;
- Possibility to add additional shelves to the Module;
- Possibility to create a Composition by stretching the Module to the right or left;
- Possibility of creating corner and U-shaped compositions , using the specific corner support system.

## Accessories/Optional:

- $\circ$  smooth shelf, bolt assembly, 60x50 cm
- o smooth shelf, bolt assembly, 70x50 cm
- o smooth shelf, bolt assembly, 80x50 cm
- smooth shelf, bolt assembly, 90x50 cm
- $\circ~$  smooth shelf, bolt assembly, 100x50 cm
- $\circ~$  smooth shelf, bolt assembly, 110x50 cm  $\,$
- $\circ~$  smooth shelf, bolt assembly, 120x50 cm
- smooth shelf, bolt assembly, 130x50 cm
- smooth shelf, bolt assembly, 140x50 cm
- smooth shelf, bolt assembly, 160x50 cm
- o smooth shelf, bolt assembly, 180x50 cm
- o smooth shelf, bolt assembly, 200x50 cm
- o complete side H 150 cm
- o 4 stainless steel bolt kit
- corner shelf assembly kit