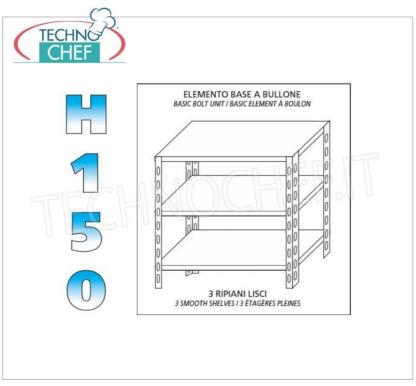

## 304 STAINLESS STEEL BOLT SHELF, SMOOTH SHELVES, Modules with 3 shelves, DEPTH 50 cm, HEIGHT 150 cm:

- Modular bolted shelving made of polished AISI 304 stainless steel;
- Complete range with length from 60 cm to 200 cm;
- Sides with uprights H 150 cm , thickness 15/10 , complete with bolts and plastic feet;
- Smooth shelves, 8/10 thick , supplied with reinforcement omega, cut-resistant edges, 50 cm deep ;
- Possibility to add additional shelves to the Module;
- Possibility to create a Composition by stretching the Module to the right or left;
- Possibility of creating corner and U-shaped compositions , using the specific corner support system.

# **AVAILABLE MODELS** IP-B3696050B TECHNOCHEF - 304 stainless steel shelf, bolt € 242,70 assembly, 60x50x150h cm module VAT escluded Shipping to be calculed Delivery from 8 to 15 days IP-B3697050B TECHNOCHEF - 304 stainless steel shelf, bolt € 259,16 assembly, 70x50x150h cm module TECHNIC VAT escluded Shipping to be calculed Delivery from 8 to 15 days IP-B3698050B TECHNOCHEF - 304 stainless steel shelf, bolt € 273,06 assembly, 80x50x150h cm module VAT escluded Shipping to be calculed **Delivery** from 8 to 15 days IP-B3699050B TECHNOCHEF - 304 stainless steel shelf, bolt € 294,59 assembly, 90x50x150h cm module VAT escluded Shipping to be calculed **Delivery** from 8 to 15 days IP-B36910050B TECHNOCHEF - 304 stainless steel shelf, bolt € 302,73 assembly, 100x50x150h cm module VAT escluded Shipping to be calculed **Delivery** from 8 to 15 days IP-B36911050B TECHNOCHEF - 304 stainless steel shelf, bolt € 325,81 assembly, 110x50x150h cm module VAT escluded Shipping to be calculed **Delivery** from 8 to 15 days TECHNOCHEF - 304 stainless steel shelf, bolt IP-B36912050B € 340,73 assembly, 120x50x150h cm module TECHNO VAT escluded Shipping to be calculed Delivery from 8 to 15 days IP-B36913050B TECHNOCHEF - 304 stainless steel shelf, bolt € 362,45 assembly, 130x50x150h cm module VAT escluded Shipping to be calculed Delivery from 8 to 15 days IP-B36914050B TECHNOCHEF - 304 stainless steel shelf, bolt € 373,30 assembly, 140x50x150h cm module VAT escluded