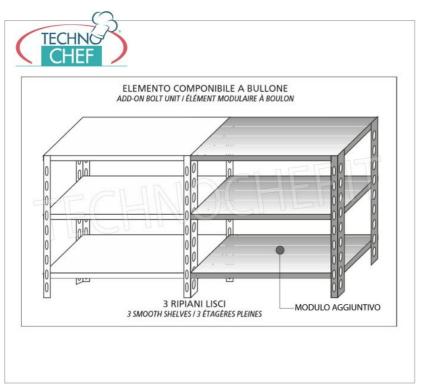

## 304 STAINLESS STEEL BOLT SHELF, SMOOTH SHELVES, Modules with 3 shelves, DEPTH 50 cm, HEIGHT 150 cm:

- Modular bolted shelving made of polished AISI 304 stainless steel;
- Complete range with length from 60 cm to 200 cm;
- Sides with uprights H 150 cm , thickness 15/10 , complete with bolts and plastic feet;
- Smooth shelves, 8/10 thick , supplied with reinforcement omega, cut-resistant edges, 50 cm deep ;
- Possibility to add additional shelves to the Module;
- Possibility to create a Composition by stretching the Module to the right or left;
- Possibility of creating corner and U-shaped compositions , using the specific corner support system.

## Accessories/Optional:

- $\circ$  smooth shelf, bolt assembly, 60x50 cm
- o smooth shelf, bolt assembly, 70x50 cm
- o smooth shelf, bolt assembly, 80x50 cm
- smooth shelf, bolt assembly, 90x50 cm
- $\circ~$  smooth shelf, bolt assembly, 100x50 cm
- $\circ~$  smooth shelf, bolt assembly, 110x50 cm  $\,$
- $\circ~$  smooth shelf, bolt assembly, 120x50 cm
- smooth shelf, bolt assembly, 130x50 cm
- smooth shelf, bolt assembly, 140x50 cm
- smooth shelf, bolt assembly, 160x50 cm
- o smooth shelf, bolt assembly, 180x50 cm
- o smooth shelf, bolt assembly, 200x50 cm
- o complete side H 150 cm
- o 4 stainless steel bolt kit
- corner shelf assembly kit