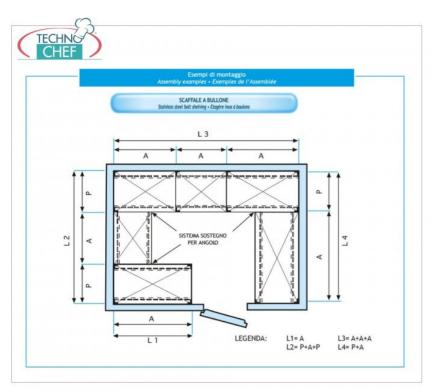

## 304 STAINLESS STEEL BOLT SHELF, SMOOTH SHELVES, Modules with 3 shelves, DEPTH 50 cm, HEIGHT 150 cm:

- Modular bolted shelving made of polished AISI 304 stainless steel;
- Complete range with length from 60 cm to 200 cm;
- Sides with uprights H 150 cm , thickness 15/10 , complete with bolts and plastic feet;
- Smooth shelves, 8/10 thick , supplied with reinforcement omega, cut-resistant edges, 50 cm deep ;
- Possibility to add additional shelves to the Module;
- Possibility to create a Composition by stretching the Module to the right or left;
- Possibility of creating corner and U-shaped compositions , using the specific corner support system.

## IP-97013

**TECHNOCHEF - Corner Shelf Assembly Kit,** Mod.97013

€ 7,58

VAT escluded Shipping to be calculed

Delivery from 4 to 9 days