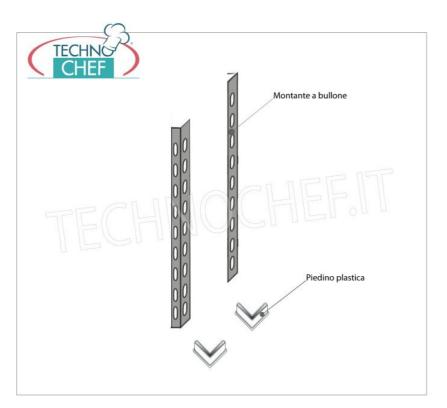

## 304 STAINLESS STEEL BOLT SHELF, SMOOTH SHELVES, Modules with 3 shelves, DEPTH 50 cm, HEIGHT 150 cm:

- Modular bolted shelving made of polished AISI 304 stainless steel;
- Complete range with length from 60 cm to 200 cm;
- Sides with uprights H 150 cm , thickness 15/10 , complete with bolts and plastic feet;
- Smooth shelves, 8/10 thick , supplied with reinforcement omega, cut-resistant edges, 50 cm deep ;
- Possibility to add additional shelves to the Module;
- Possibility to create a Composition by stretching the Module to the right or left;
- Possibility of creating corner and U-shaped compositions , using the specific corner support system.

## IP-96150x2+96900x2

**TECHNOCHEF - Side-Shoulder for Bolt-On Shelves** Stainless Steel 304, Mod.96150x2+96900x2

€ 42,26

VAT escluded Shipping to be calculed

Delivery from 4 to 9 days