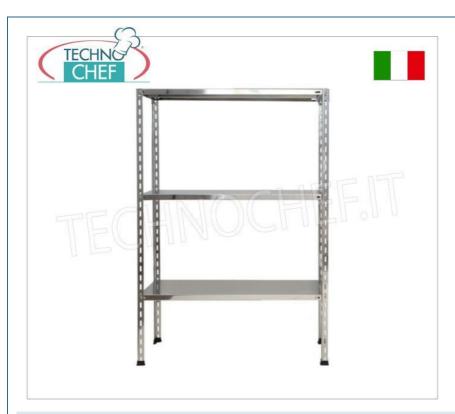

## 304 STAINLESS STEEL BOLT SHELF, SMOOTH SHELVES, Modules with 3 shelves, DEPTH 50 cm, HEIGHT 150 cm:

- Modular bolted shelving made of polished AISI 304 stainless steel;
- Complete range with length from 60 cm to 200 cm;
- Sides with uprights H 150 cm , thickness 15/10 , complete with bolts and plastic feet;
- Smooth shelves, 8/10 thick , supplied with reinforcement omega, cut-resistant edges, 50 cm deep ;
- Possibility to add additional shelves to the Module;
- Possibility to create a Composition by stretching the Module to the right or left;
- Possibility of creating corner and U-shaped compositions , using the specific corner support system.

## Accessories/Optional:

- $\circ$  smooth shelf, bolt assembly, 60x50 cm
- o smooth shelf, bolt assembly, 70x50 cm
- o smooth shelf, bolt assembly, 80x50 cm
- smooth shelf, bolt assembly, 90x50 cm
- $\circ~$  smooth shelf, bolt assembly, 100x50 cm
- $\circ~$  smooth shelf, bolt assembly, 110x50 cm  $\,$
- $\circ~$  smooth shelf, bolt assembly, 120x50 cm
- smooth shelf, bolt assembly, 130x50 cm
- smooth shelf, bolt assembly, 140x50 cm
- smooth shelf, bolt assembly, 160x50 cm
- o smooth shelf, bolt assembly, 180x50 cm
- o smooth shelf, bolt assembly, 200x50 cm
- o complete side H 150 cm
- o 4 stainless steel bolt kit
- corner shelf assembly kit