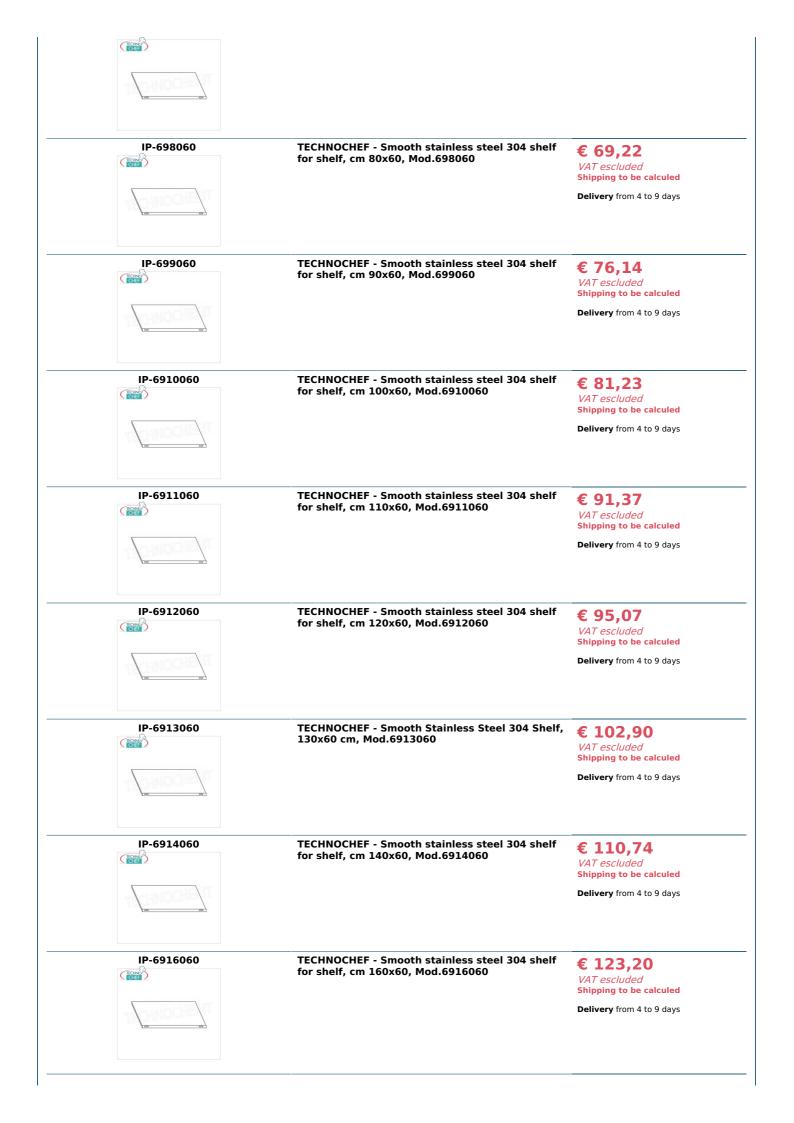

## PROFESSIONAL DESCRIPTION

304 STAINLESS STEEL BOLT SHELF , SMOOTH SHELVES , Modules with 3 shelves , DEPTH 60 cm , HEIGHT 150 cm :

- Modular bolted shelving made of polished AISI 304 stainless steel;
- Complete range with length from 60 cm to 200 cm ;
- Sides with uprights H 150 cm , thickness 15/10 , complete with bolts and plastic feet;
- Smooth shelves, 8/10 thick , supplied with omega reinforcement, cut-resistant edges, depth 60 cm ;
- Possibility to add additional shelves to the Module;
- Possibility to create a Composition by stretching the Module to the right or left;
- Possibility of creating corner and U-shaped compositions, using the specific corner support system.

## Accessories/Optional :

- $\circ~$  smooth shelf, bolt assembly, 60x60 cm
- smooth shelf, bolt assembly, 70x60 cm
- smooth shelf, bolt assembly, 80x60 cm
- smooth shelf, bolt assembly, 90x60 cm
- smooth shelf, bolt assembly, 100x60 cm
- smooth shelf, bolt assembly, 110x60 cm
- smooth shelf, bolt assembly, 120x60 cm
- smooth shelf, bolt assembly, 130x60 cm
- smooth shelf, bolt assembly, 140x60 cm
- smooth shelf, bolt assembly, 160x60 cm
- smooth shelf, bolt assembly, 180x60 cm
- smooth shelf, bolt assembly, 200x60 cm
- complete side H 150 cm
- 4 stainless steel bolt kit
- corner shelf assembly kit