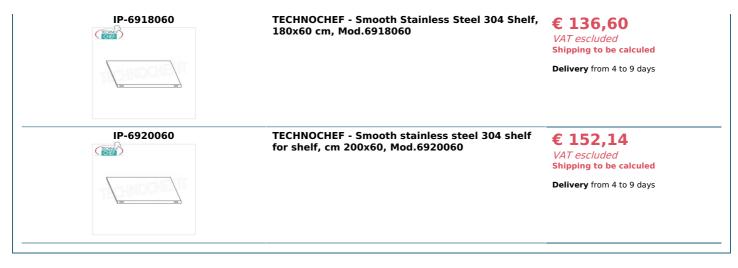

## Accessories/Optional :

- $\circ~$  smooth shelf, bolt assembly, 60x60 cm
- smooth shelf, bolt assembly, 70x60 cm
- smooth shelf, bolt assembly, 80x60 cm
- smooth shelf, bolt assembly, 90x60 cm
- smooth shelf, bolt assembly, 100x60 cm
- smooth shelf, bolt assembly, 110x60 cm
- smooth shelf, bolt assembly, 120x60 cm
- smooth shelf, bolt assembly, 130x60 cm
- smooth shelf, bolt assembly, 140x60 cm
- smooth shelf, bolt assembly, 160x60 cm
- smooth shelf, bolt assembly, 180x60 cm
- smooth shelf, bolt assembly, 200x60 cm
- complete side H 150 cm
- 4 stainless steel bolt kit
- corner shelf assembly kit