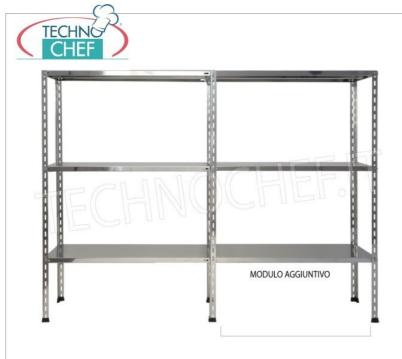

## PROFESSIONAL DESCRIPTION

304 STAINLESS STEEL BOLT SHELF , SMOOTH SHELVES , Modules with 3 shelves , DEPTH 60 cm , HEIGHT 150 cm :

- Modular bolted shelving made of polished AISI 304 stainless steel;
- Complete range with length from 60 cm to 200 cm ;
- Sides with uprights H 150 cm , thickness 15/10 , complete with bolts and plastic feet;
- Smooth shelves, 8/10 thick , supplied with omega reinforcement, cut-resistant edges, depth 60 cm ;
- Possibility to add additional shelves to the Module;
- Possibility to create a Composition by stretching the Module to the right or left;
- Possibility of creating corner and U-shaped compositions, using the specific corner support system.