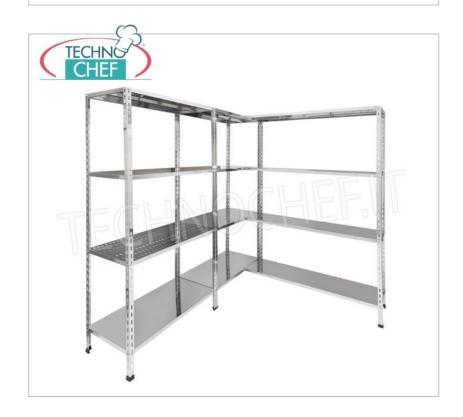

## PROFESSIONAL DESCRIPTION

304 STAINLESS STEEL BOLT SHELF , SMOOTH SHELVES , Modules with 3 shelves , DEPTH 60 cm , HEIGHT 150 cm :

- Modular bolted shelving made of polished AISI 304 stainless steel;
- Complete range with length from 60 cm to 200 cm ;
- Sides with uprights H 150 cm , thickness 15/10 , complete with bolts and plastic feet;
- Smooth shelves, 8/10 thick , supplied with omega reinforcement, cut-resistant edges, depth 60 cm ;
- Possibility to add additional shelves to the Module;
- Possibility to create a Composition by stretching the Module to the right or left;
- Possibility of creating corner and U-shaped compositions, using the specific corner support system.