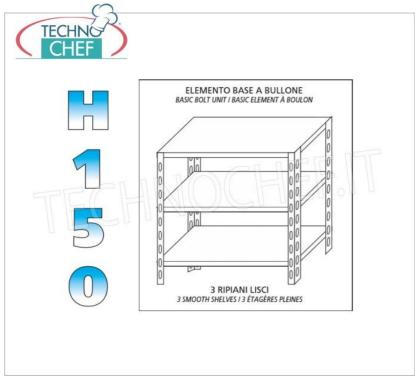

## PROFESSIONAL DESCRIPTION

304 STAINLESS STEEL BOLT SHELF , SMOOTH SHELVES , Modules with 3 shelves , DEPTH 60 cm , HEIGHT 150 cm :

- Modular bolted shelving made of polished AISI 304 stainless steel;
- Complete range with length from 60 cm to 200 cm ;
- Sides with uprights H 150 cm , thickness 15/10 , complete with bolts and plastic feet;
- Smooth shelves, 8/10 thick , supplied with omega reinforcement, cut-resistant edges, depth 60 cm ;
- Possibility to add additional shelves to the Module;
- Possibility to create a Composition by stretching the Module to the right or left;
- Possibility of creating corner and U-shaped compositions, using the specific corner support system.