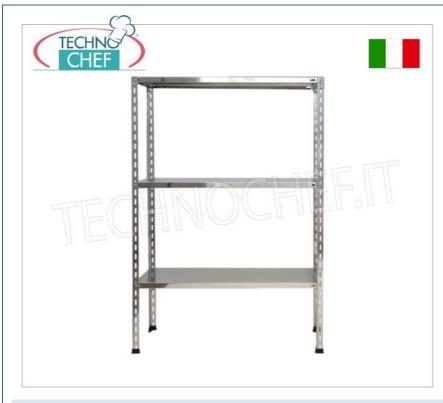

## PROFESSIONAL DESCRIPTION

304 STAINLESS STEEL BOLT SHELF , SMOOTH SHELVES , Modules with 3 shelves , DEPTH 60 cm , HEIGHT 150 cm :

- Modular bolted shelving made of polished AISI 304 stainless steel;
- Complete range with length from 60 cm to 200 cm ;
- Sides with uprights H 150 cm , thickness 15/10 , complete with bolts and plastic feet;
- Smooth shelves, 8/10 thick , supplied with omega reinforcement, cut-resistant edges, depth 60 cm ;
- Possibility to add additional shelves to the Module;
- Possibility to create a Composition by stretching the Module to the right or left;
- Possibility of creating corner and U-shaped compositions, using the specific corner support system.