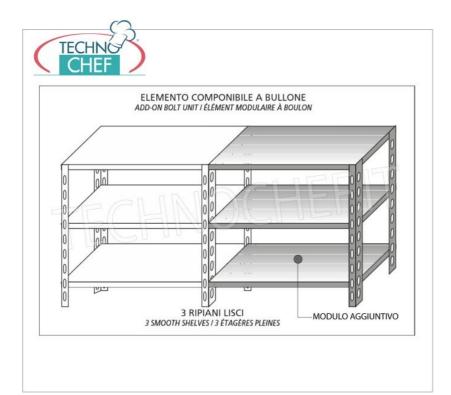

## PROFESSIONAL DESCRIPTION

304 STAINLESS STEEL BOLT SHELF , SMOOTH SHELVES , Modules with 3 shelves , DEPTH 60 cm , HEIGHT 150 cm :

- Modular bolted shelving made of polished AISI 304 stainless steel;
- Complete range with length from 60 cm to 200 cm ;
- Sides with uprights H 150 cm , thickness 15/10 , complete with bolts and plastic feet;
- Smooth shelves, 8/10 thick , supplied with omega reinforcement, cut-resistant edges, depth 60 cm ;
- Possibility to add additional shelves to the Module;
- Possibility to create a Composition by stretching the Module to the right or left;
- Possibility of creating corner and U-shaped compositions, using the specific corner support system.