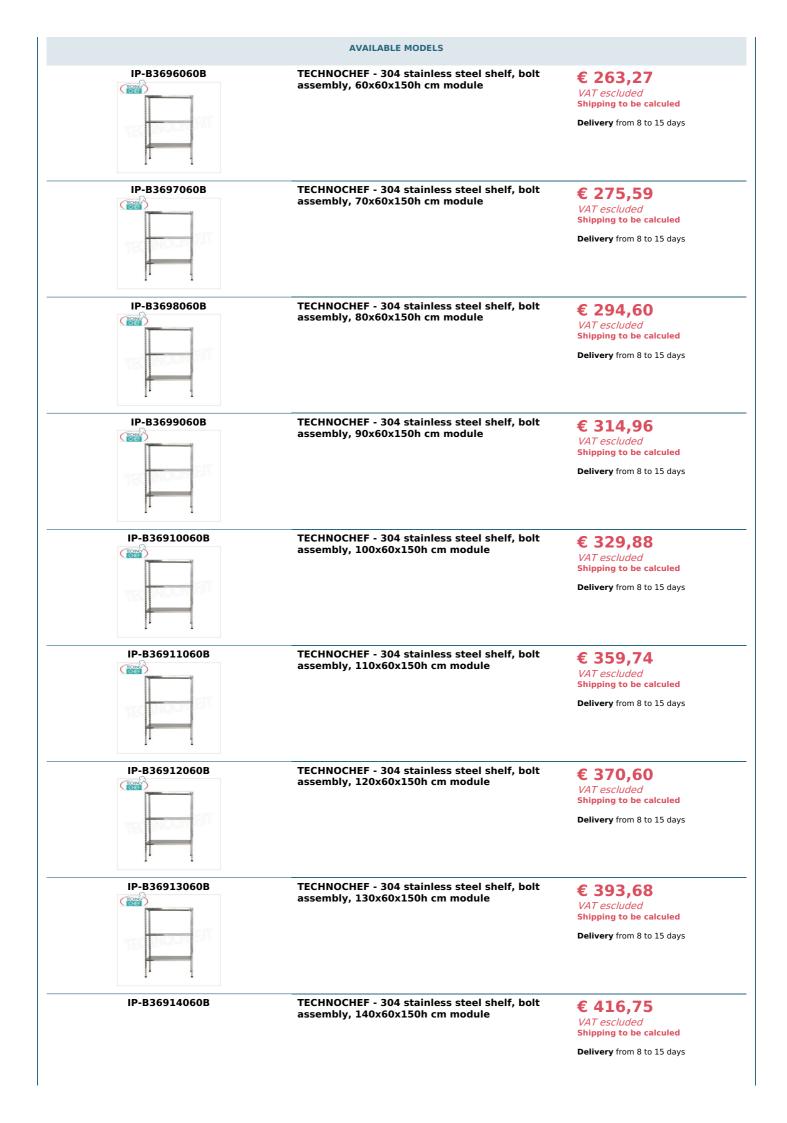

## PROFESSIONAL DESCRIPTION

304 STAINLESS STEEL BOLT SHELF , SMOOTH SHELVES , Modules with 3 shelves , DEPTH 60 cm , HEIGHT 150 cm :

- Modular bolted shelving made of polished AISI 304 stainless steel;
- Complete range with length from 60 cm to 200 cm ;
- Sides with uprights H 150 cm , thickness 15/10 , complete with bolts and plastic feet;
- Smooth shelves, 8/10 thick , supplied with omega reinforcement, cut-resistant edges, depth 60 cm ;
- Possibility to add additional shelves to the Module;
- Possibility to create a Composition by stretching the Module to the right or left;
- Possibility of creating corner and U-shaped compositions, using the specific corner support system.

## Accessories/Optional :

- $\circ~$  smooth shelf, bolt assembly, 60x60 cm
- smooth shelf, bolt assembly, 70x60 cm
- smooth shelf, bolt assembly, 80x60 cm
- smooth shelf, bolt assembly, 90x60 cm
- smooth shelf, bolt assembly, 100x60 cm
- smooth shelf, bolt assembly, 110x60 cm
- smooth shelf, bolt assembly, 120x60 cm
- smooth shelf, bolt assembly, 130x60 cm
- smooth shelf, bolt assembly, 140x60 cm
- smooth shelf, bolt assembly, 160x60 cm
- smooth shelf, bolt assembly, 180x60 cm
- smooth shelf, bolt assembly, 200x60 cm
- complete side H 150 cm
- 4 stainless steel bolt kit
- corner shelf assembly kit