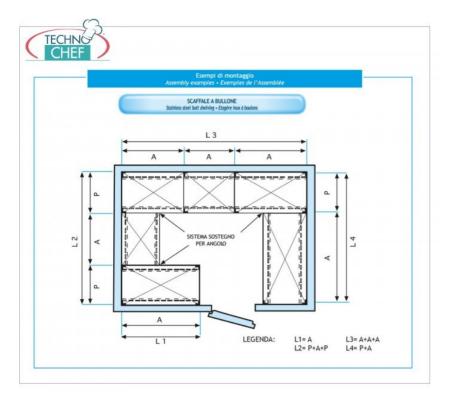

## PROFESSIONAL DESCRIPTION

304 STAINLESS STEEL BOLT SHELF , SMOOTH SHELVES , Modules with 3 shelves , DEPTH 60 cm , HEIGHT 150 cm :

- Modular bolted shelving made of polished AISI 304 stainless steel;
- Complete range with length from 60 cm to 200 cm ;
- Sides with uprights H 150 cm , thickness 15/10 , complete with bolts and plastic feet;
- Smooth shelves, 8/10 thick , supplied with omega reinforcement, cut-resistant edges, depth 60 cm ;
- Possibility to add additional shelves to the Module;
- Possibility to create a Composition by stretching the Module to the right or left;
- Possibility of creating corner and U-shaped compositions, using the specific corner support system.