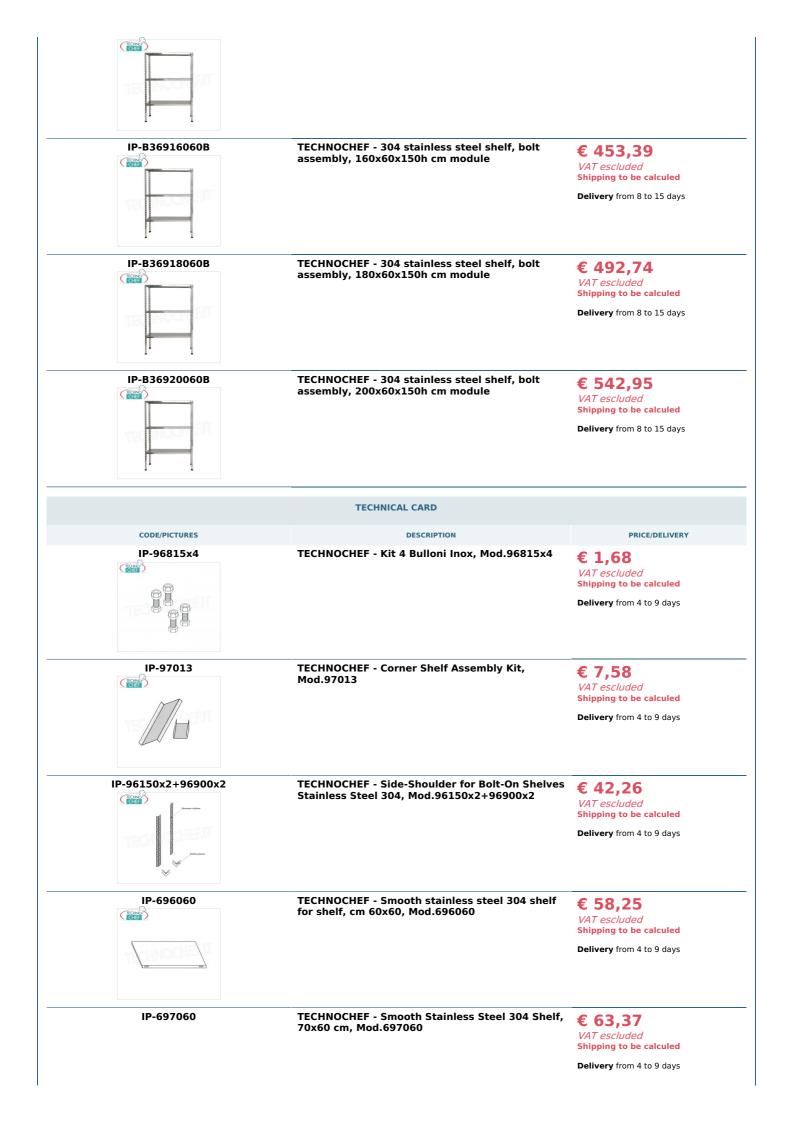

## PROFESSIONAL DESCRIPTION

304 STAINLESS STEEL BOLT SHELF , SMOOTH SHELVES , Modules with 3 shelves , DEPTH 60 cm , HEIGHT 150 cm :

- Modular bolted shelving made of polished AISI 304 stainless steel;
- Complete range with length from 60 cm to 200 cm ;
- Sides with uprights H 150 cm , thickness 15/10 , complete with bolts and plastic feet;
- Smooth shelves, 8/10 thick , supplied with omega reinforcement, cut-resistant edges, depth 60 cm ;
- Possibility to add additional shelves to the Module;
- Possibility to create a Composition by stretching the Module to the right or left;
- Possibility of creating corner and U-shaped compositions, using the specific corner support system.

## Accessories/Optional :

- $\circ~$  smooth shelf, bolt assembly, 60x60 cm
- smooth shelf, bolt assembly, 70x60 cm
- smooth shelf, bolt assembly, 80x60 cm
- smooth shelf, bolt assembly, 90x60 cm
- smooth shelf, bolt assembly, 100x60 cm
- smooth shelf, bolt assembly, 110x60 cm
- smooth shelf, bolt assembly, 120x60 cm
- smooth shelf, bolt assembly, 130x60 cm
- smooth shelf, bolt assembly, 140x60 cm
- smooth shelf, bolt assembly, 160x60 cm
- smooth shelf, bolt assembly, 180x60 cm
- smooth shelf, bolt assembly, 200x60 cm
- complete side H 150 cm
- 4 stainless steel bolt kit
- corner shelf assembly kit